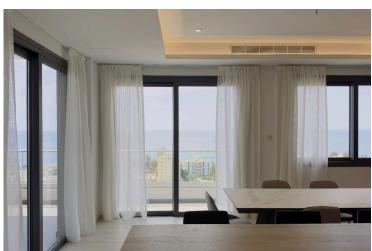

### **Description**

This luxury 5-bedroom apartment is just 300 meters from pristine coastlines and conveniently surrounded by all essential amenities in Mouttagiaka area.

The apartment has ultramodern architecture, comes fully furnished with total area 304 sqm, has electrical Miele appliances, panoramic sea view, underground parking 24 sqm for 2 cars, 2 store rooms 12 sqm, concierge office, gated entrance, 2 lifts, 2 staircases, underfloor heating, VRV-air conditioning, electrical shutters in beds and security cameras.