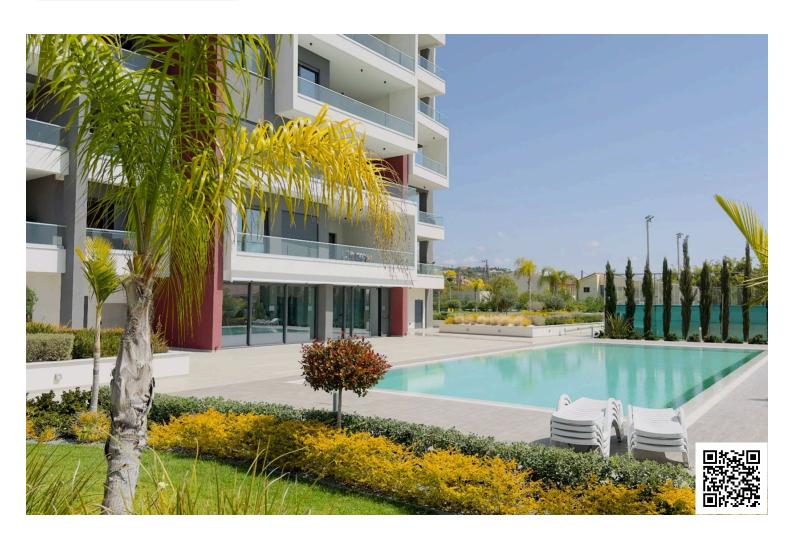

### **Description**

This luxury 5-bedroom apartment is just 300 meters from pristine coastlines and conveniently surrounded by all essential amenities in Mouttagiaka area.

The apartment has ultramodern architecture, comes fully furnished with total area 304 sqm, has electrical Miele appliances, panoramic sea view, underground parking 24 sqm for 2 cars, 2 store rooms 12 sqm, concierge office, gated entrance, 2 lifts, 2 staircases, underfloor heating, VRV-air conditioning, electrical shutters in beds and security cameras.

Residents will also enjoy an opulent lobby and lounge area, indulgent resort-style swimming pool and sundeck, fully equipped members only gym and a safely gated playground for children.

Don't hesitate to contact us for additional information and viewing!