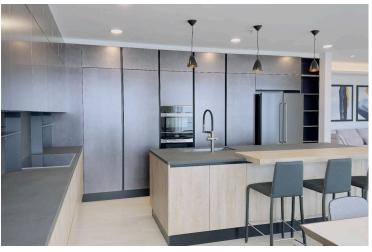

### **Description**

This luxury 5-bedroom apartment is just 300 meters from pristine coastlines and conveniently surrounded by all essential amenities in Mouttagiaka area.

The apartment has ultramodern architecture, comes fully furnished with total area 304 sqm, has electrical Miele appliances, panoramic sea view, underground parking 24 sqm for 2 cars, 2 store rooms 12 sqm, concierge office, gated entrance, 2 lifts, 2 staircases, underfloor heating, VRV-air conditioning, electrical shutters in beds and security cameras.