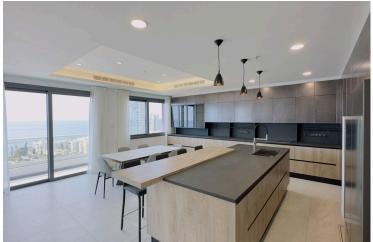

### **Description**

This luxury 5-bedroom apartment is just 300 meters from pristine coastlines and conveniently surrounded by all essential amenities in Mouttagiaka area.

The apartment has ultramodern architecture, comes fully furnished with total area 304 sqm, has electrical Miele appliances, panoramic sea view, underground parking 24 sqm for 2 cars, 2 store rooms 12 sqm, concierge office, gated entrance, 2 lifts, 2 staircases, underfloor heating, VRV-air conditioning, electrical shutters in beds and security cameras.