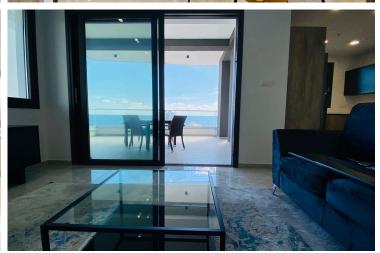

### **Description**

This luxury three bedroom apartment is just 300 meters from pristine coastlines and conveniently surrounded by all essential amenities in Mouttagiaka area.

The apartment has ultramodern architecture, comes fully furnished, has electrical appliances, panoramic sea view, underground park 12 sqm, store room 4,5 sqm, concierge office, gated entrance, 2 lifts, 2 staircases, underfloor heating, VRV-air conditioning, ceiling with spotlights, electrical shutters and security cameras.

Residents will also enjoy an opulent lobby and lounge area, indulgent resort-style swimming pool and sundeck, fully equipped members only gym and a safely gated playground for children.

No pets/BBQ allowed