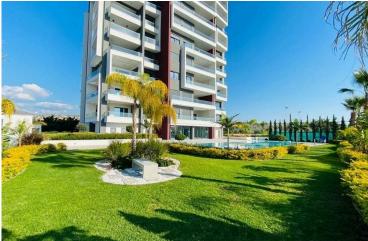

### **Description**

This luxury three bedroom apartment is just 300 meters from pristine coastlines and conveniently surrounded by all essential amenities in Mouttagiaka area.

The apartment has ultramodern architecture, comes fully furnished, has electrical appliances, panoramic sea view, underground park 12 sqm, store room 4,5 sqm, concierge office, gated entrance, 2 lifts, 2 staircases, underfloor heating, VRV-air conditioning, ceiling with spotlights, electrical shutters and security cameras.

Residents will also enjoy an opulent lobby and lounge area, indulgent resort-style swimming pool and sundeck, fully equipped members only gym and a safely gated playground for children.

No pets/BBQ allowed