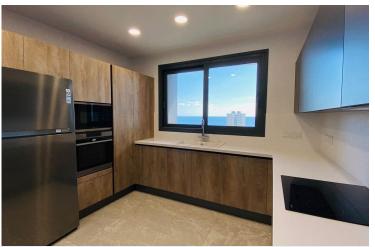

### **Description**

This luxury three bedroom apartment is just 300 meters from pristine coastlines and conveniently surrounded by all essential amenities in Mouttagiaka area.

The apartment has ultramodern architecture, comes fully furnished, has electrical appliances, panoramic sea view, underground park 12 sqm, store room 4,5 sqm, concierge office, gated entrance, 2 lifts, 2 staircases, underfloor heating, VRV-air conditioning, ceiling with spotlights, electrical shutters and security cameras.