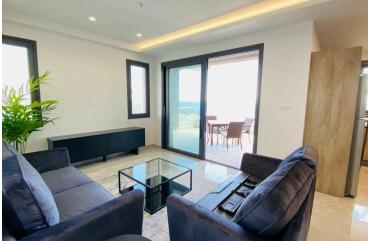

### **Description**

This luxury three bedroom apartment is just 300 meters from pristine coastlines and conveniently surrounded by all essential amenities in Mouttagiaka area.

The apartment has ultramodern architecture, comes fully furnished, has electrical appliances, panoramic sea view, underground park 12 sqm, store room 4,5 sqm, concierge office, gated entrance, 2 lifts, 2 staircases, underfloor heating, VRV-air conditioning, ceiling with spotlights, electrical shutters and security cameras.

Residents will also enjoy an opulent lobby and lounge area, indulgent resort-style swimming pool and sundeck, fully equipped members only gym and a safely gated playground for children.

No pets/BBQ allowed