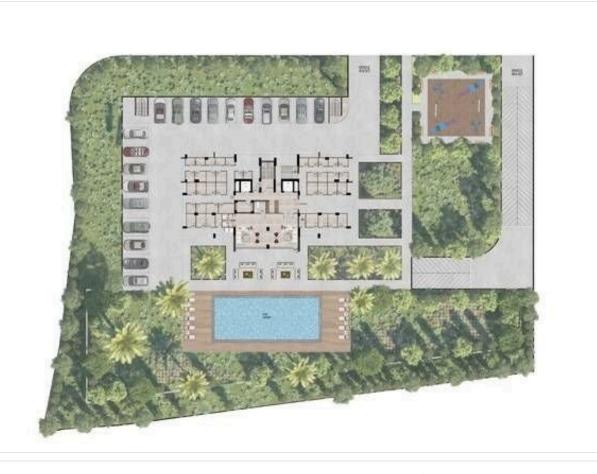

Residents will also enjoy an opulent lobby and lounge area, indulgent resort-style swimming pool and sundeck, fully equipped members only gym and a safely gated playground for children.

No pets/BBQ allowed

### **Facilities**

Aircondition, Split system Childrens playground

Gated complex Gym Heating, Underfloor

Elevator

Landscaped garden Parking, Covered Pool, Communal

Storage Tennis court