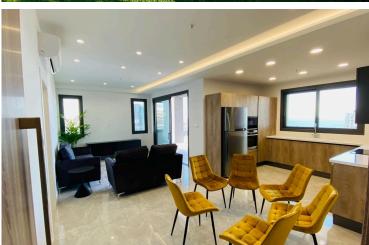

### **Description**

This luxury three bedroom apartment is just 300 meters from pristine coastlines and conveniently surrounded by all essential amenities in Mouttagiaka area.

The apartment has ultramodern architecture, comes fully furnished, has electrical appliances, panoramic sea view, underground park 12 sqm, store room 4,5 sqm, concierge office, gated entrance, 2 lifts, 2 staircases, underfloor heating, VRV-air conditioning, ceiling with spotlights, electrical shutters and security cameras.

Residents will also enjoy an opulent lobby and lounge area, indulgent resort-style swimming pool and sundeck, fully equipped members only gym and a safely gated playground for children.

No pets/BBQ allowed