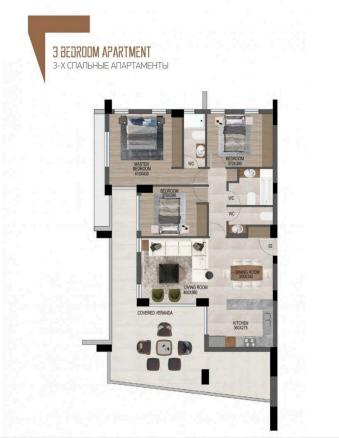

## Floor plans

### **Specifications**

Bedrooms Covered

[] 106 m<sup>2</sup>

Type Apartment Status Key ready
Toilets 3 Furnished Fully furnished