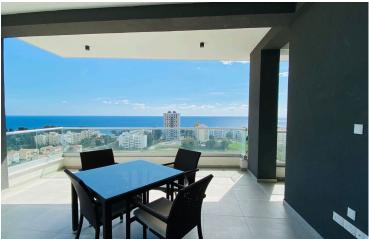

### **Description**

This luxury three bedroom apartment is just 300 meters from pristine coastlines and conveniently surrounded by all essential amenities in Mouttagiaka area.

The apartment has ultramodern architecture, comes fully furnished, has electrical appliances, panoramic sea view, underground park 12 sqm, store room 4,5 sqm, concierge office, gated entrance, 2 lifts, 2 staircases, underfloor heating, VRV-air conditioning, ceiling with spotlights, electrical shutters and security cameras.

#### **Features**

24-hour security Bright CCTV

City view Double glazing Easy access to highway

Easy access to main roads Luxury specifications Modern design

Near amenities Panoramic view Sea view

Shutters, electric Veranda Walking distance to beach