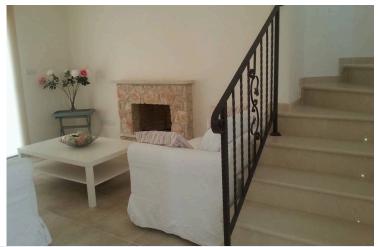

#### Features:

- Back yard with sea view
- Big garden BBQ area and side sink with cupboard
- · Space for private pool with an additional cost
- · Comfortable living area with fire place
- · Spacious dining area
- Large Kitchen
- Silver Goods
- Pine Forest view
- 3 Bedroom
- 3 Bathroom
- · Private parking area