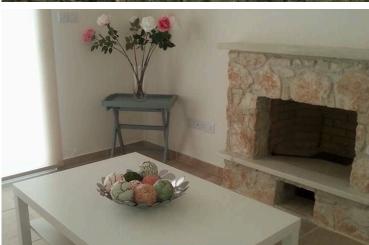

#### Features:

- Back yard with sea view
- Big garden BBQ area and side sink with cupboard
- · Space for private pool with an additional cost
- · Comfortable living area with fire place
- · Spacious dining area
- Large Kitchen
- Silver Goods
- Pine Forest view
- 3 Bedroom
- 3 Bathroom
- · Private parking area