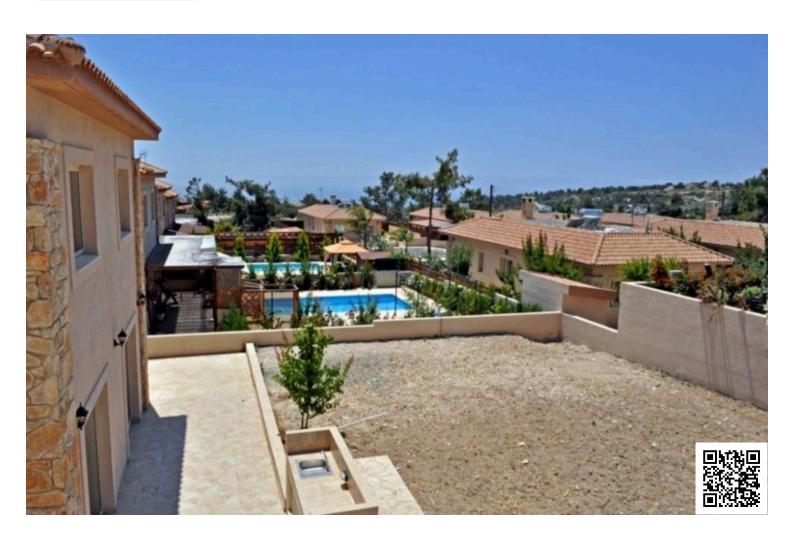

## **Description**

This 3-Bedroom House is located in the most picturesque part of Souni village, only 20 minutes from Limassol. It offers abundant shopping opportunities, facilities and amenities, while being centered between Limassol Pafos, the island's golf courses and the Troodos Mountain.

The area's main characteristic is the conservation of Pine forest with spectacular sea views. Special attention was given to the size of the Gardens where residents could enjoy the romantic Mediterranean sunset since the project is facing North West.

#### Features:

- Back yard with sea view
- Big garden BBQ area and side sink with cupboard
- · Space for private pool with an additional cost
- · Comfortable living area with fire place
- · Spacious dining area
- Large Kitchen
- Silver Goods
- Pine Forest view
- 3 Bedroom
- 3 Bathroom
- · Private parking area