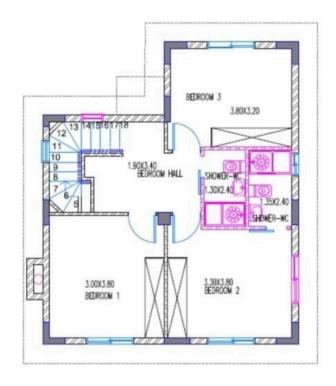

## **Specifications**

**Bedrooms** 

| <b>=</b> 3 | <b>№</b> 3 | [] 126 m <sup>2</sup> |
|------------|------------|-----------------------|
|            |            |                       |

**Bathrooms** 

# Floor plans

House #7

FIRST FLOOR