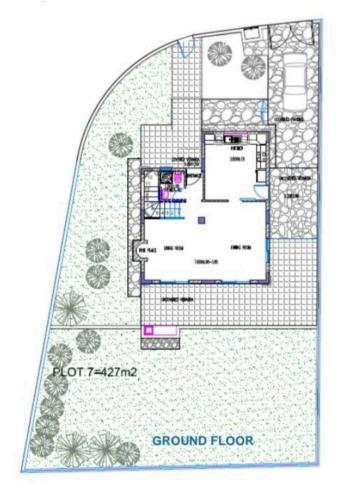

It has plot area 427m2, covered area 136m2, covered veranda 2m2, uncovered veranda 116m2, private yard 241m2, total covered area 138m2, 1 guest toilet in ground floor, 1 common use Bathroom and shower/WC in Master Bedroom.

# Floor plans

House #7

FIRST FLOOR