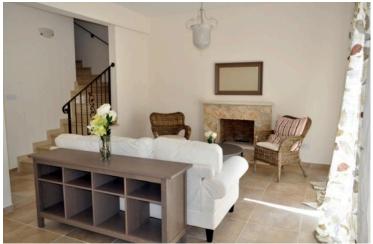

#### Features:

- Back yard with sea view
- Big garden BBQ area and side sink with cupboard
- · Space for private pool with an additional cost
- · Comfortable living area with fire place
- · Spacious dining area
- Large Kitchen
- Silver Goods
- Pine Forest view
- 3 Bedroom
- 3 Bathroom
- · Private parking area