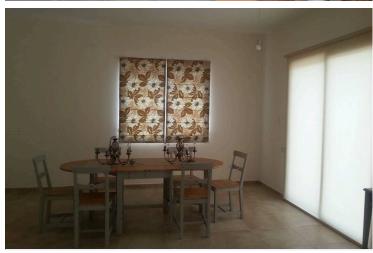

#### Features:

- Back yard with sea view
- Big garden BBQ area and side sink with cupboard
- · Space for private pool with an additional cost
- · Comfortable living area with fire place
- · Spacious dining area
- Large Kitchen
- Silver Goods
- Pine Forest view
- 3 Bedroom
- 3 Bathroom
- · Private parking area