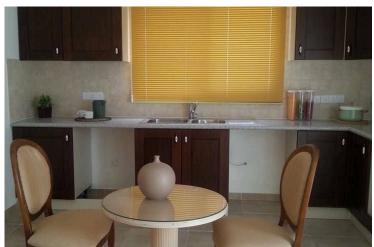

#### Features:

- Back yard with sea view
- Big garden BBQ area and side sink with cupboard
- · Space for private pool with an additional cost
- · Comfortable living area with fire place
- · Spacious dining area
- Large Kitchen
- Silver Goods
- Pine Forest view
- 3 Bedroom
- 3 Bathroom
- · Private parking area