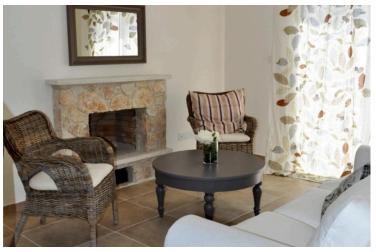

#### Features:

- Back yard with sea view
- Big garden BBQ area and side sink with cupboard
- · Space for private pool with an additional cost
- · Comfortable living area with fire place
- · Spacious dining area
- Large Kitchen
- Silver Goods
- Pine Forest view
- 3 Bedroom
- 3 Bathroom
- · Private parking area