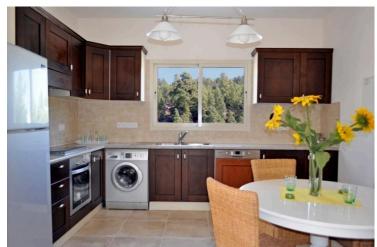

#### Features:

- Back yard with sea view
- Big garden BBQ area and side sink with cupboard
- · Space for private pool with an additional cost
- · Comfortable living area with fire place
- · Spacious dining area
- Large Kitchen
- Silver Goods
- Pine Forest view
- 3 Bedroom
- 3 Bathroom
- · Private parking area