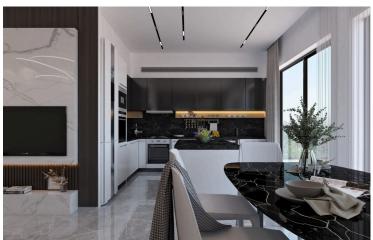

### Description

Modern three bedroom penthouse apartment in one of the best areas of the city! Situated in a much sought-after location at Green area of Germasogeia and it is surrounded by green area and enjoys wonderful view!!! Has easy access to the tourist area - with the best nightlife on the island & all amenities are excellent restaurants, bars and clubs, glorious beaches and superb 5\* hotels.

It has spacious layouts, large covered veranda, one private covered parking, common swimming pool and store room of 7 sqm.

Year of construction: 2024