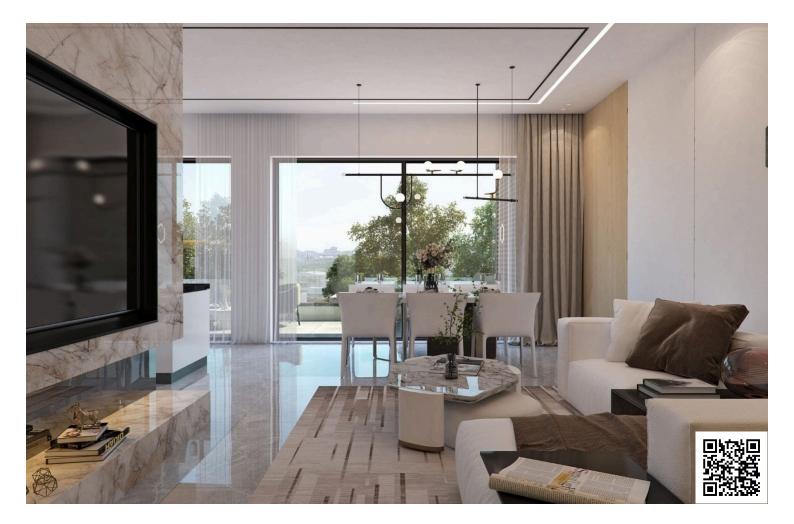

### Description

Modern three bedroom penthouse apartment in one of the best areas of the city! Situated in a much sought-after location at Green area of Germasogeia and it is surrounded by green area and enjoys wonderful view!!! Has easy access to the tourist area - with the best nightlife on the island & all amenities are excellent restaurants, bars and clubs, glorious beaches and superb 5\* hotels.

It has spacious layouts, large covered veranda, one private covered parking, common swimming pool and store room of 7 sqm.

Year of construction: 2024