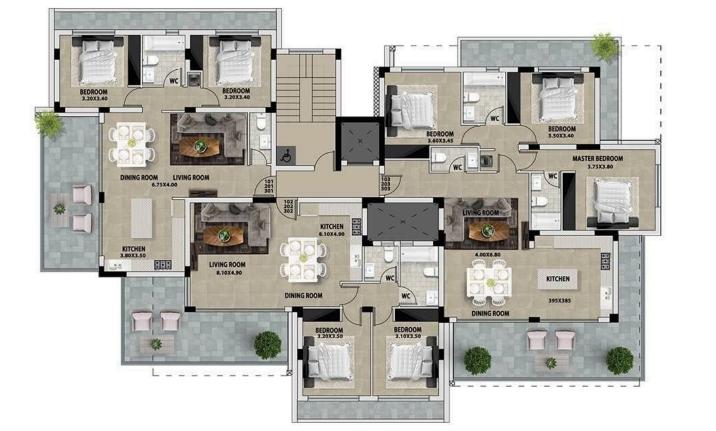

## **Floor plans**

It has spacious layouts, large covered veranda, one private covered parking, common swimming pool and store room of 7 sqm.

Year of construction: 2024