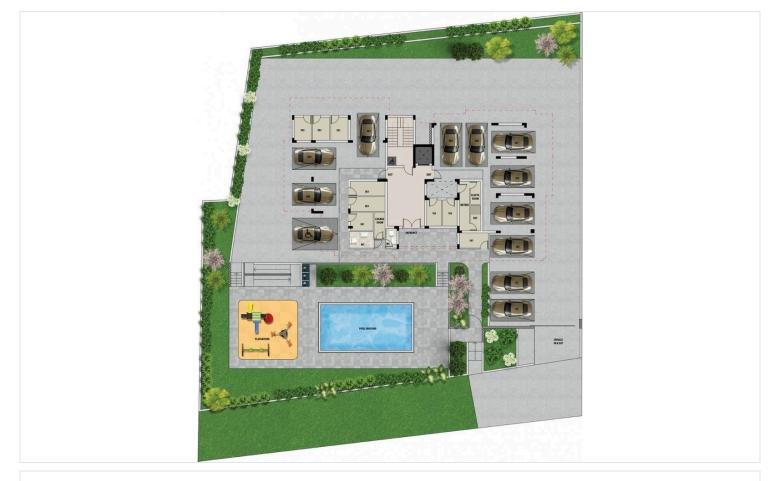

## **Floor plans**

### **Facilities**

| Childrens playground      | Elevator           | Landscaped garden      |
|---------------------------|--------------------|------------------------|
| Parking, Covered          | Pool, Communal     | Storage                |
|                           |                    |                        |
| Features                  |                    |                        |
| Bright                    | Double glazing     | Easy access to highway |
| Easy access to main roads | Guest WC           | Modern design          |
| Near amenities            | Next to green area | Quiet area             |
| Spacious rooms            | Veranda            |                        |