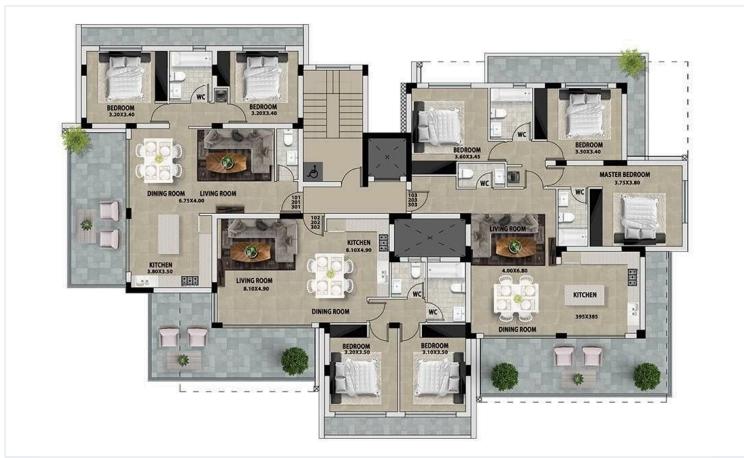

## Floor plans

#### **Specifications**

| <b>=</b> 3 | [ ] 125 m <sup>2</sup> |
|------------|------------------------|
| Bedrooms   | Covered                |

| Туре    | Apartment |
|---------|-----------|
| Toilets | 3         |
| Status  | Off plan  |

Has easy access to the tourist area - with the best nightlife on the island & all amenities are excellent restaurants, bars and clubs, glorious beaches and superb 5\* hotels.

It has spacious layouts, large covered veranda, one private covered parking, common swimming pool and store room of 7 sqm.