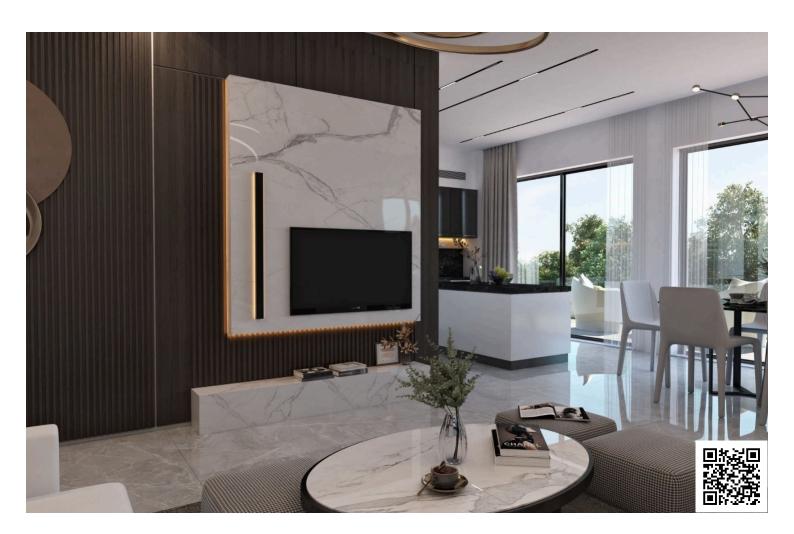

#### **Description**

Modern three bedroom apartment on the second floor in one of the best areas of the city!

Situated in a much sought-after location at Green area of Germasogeia and it is surrounded by green area and enjoys wonderful view!!!

Has easy access to the tourist area - with the best nightlife on the island & all amenities are excellent restaurants, bars and clubs, glorious beaches and superb 5\* hotels.

It has spacious layouts, large covered veranda, one private covered parking, common swimming pool and store room of 7 sqm.