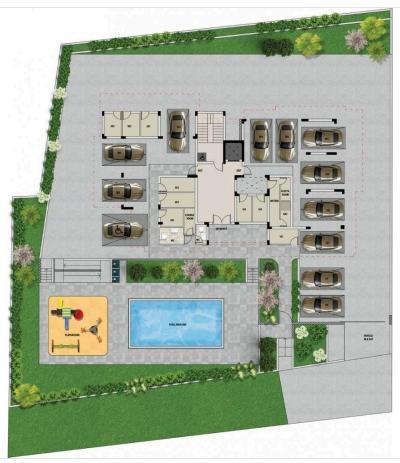

Has easy access to the tourist area - with the best nightlife on the island & all amenities are excellent restaurants, bars and clubs, glorious beaches and superb 5\* hotels.

It has spacious layouts, large covered veranda, one private covered parking, common swimming pool and store room of 7 sqm.

#### **Facilities**

Childrens playground Elevator Landscaped garden

Parking, Covered Pool, Communal Storage

**Features** 

Bright Double glazing Easy access to highway

Easy access to main roads Guest WC Modern design