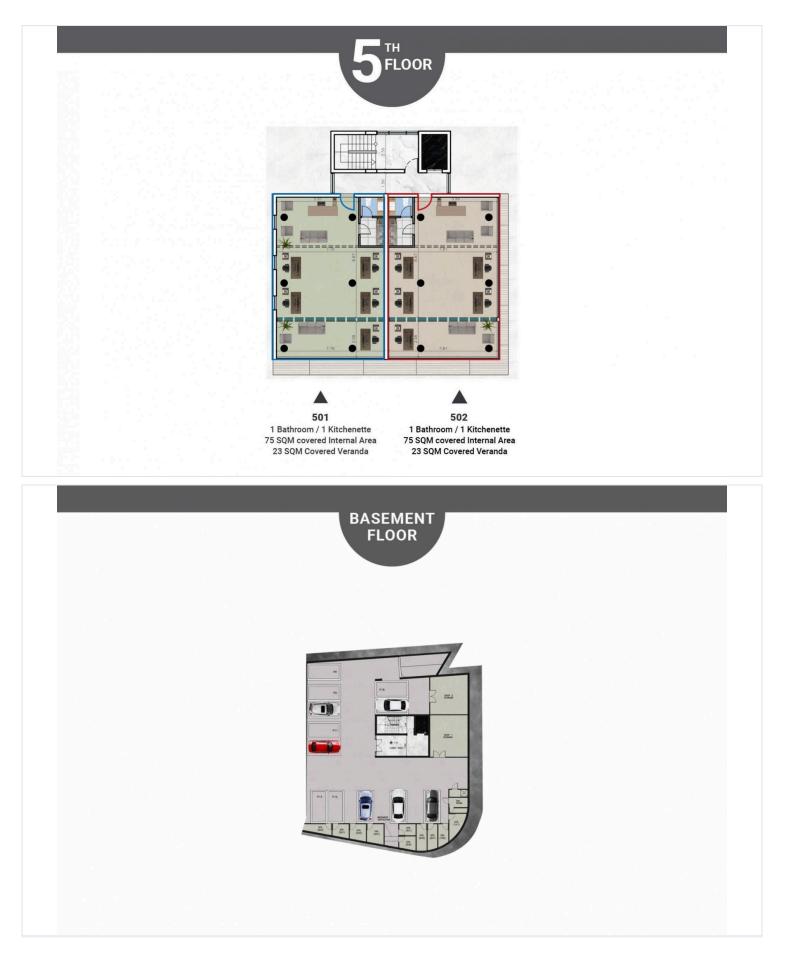

### **Floor plans**

### **Specifications**

| Bathrooms | Covered              |                      |             |
|-----------|----------------------|----------------------|-------------|
| <b>1</b>  | [] 75 m <sup>2</sup> |                      |             |
|           |                      |                      |             |
| Туре      | Office               | Year of construction | 2024        |
| Status    | Off plan             | Furnished            | Unfurnished |
|           | p.e                  |                      |             |

### Description

Office for sale with an area of 75 m2 in a modern commercial building in the popular area of the new Metropolis Mall in Larnaca. Covered veranda of 23 m2. The project includes both offices and shops, ideal for investment purposes. The strategic location of the complex attracts international investors, as it provides easy access to key locations in Cyprus. Also, for the convenience of employees, parking will be constructed next to the building.