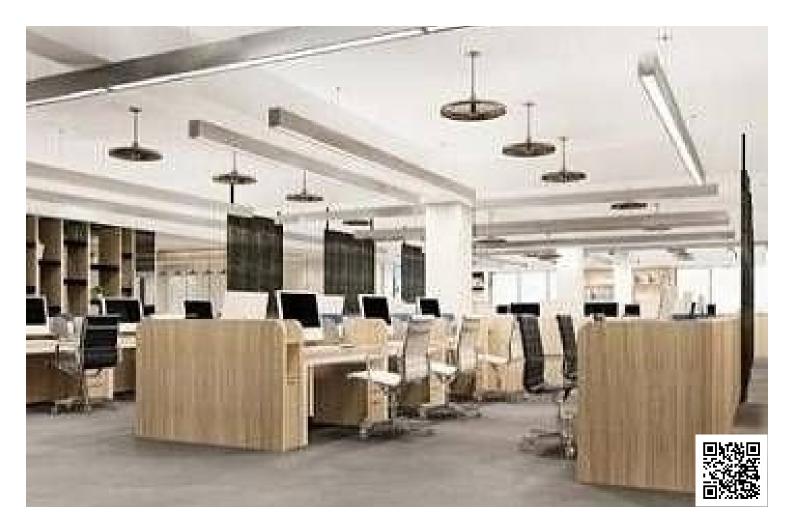

### Description

Office for sale with an area of 75 m2 in a modern commercial building in the popular area of the new Metropolis Mall in Larnaca. Covered veranda of 23 m2. The project includes both offices and shops, ideal for investment purposes. The strategic location of the complex attracts international investors, as it provides easy access to key locations in Cyprus. Also, for the convenience of employees, parking will be constructed next to the building.

Project Features:

- . Located in the Heart of Larnaca
- . Business & Commercial Hub
- . Easy Access to highways leading to Nicosia, Limassol & Famagusta
- . Easily Reachable for Visitors
- . 2 minutes from Metropolis Mall
- . 10 minutes from Larnaca International Airport
- . Energy efficiency class A
- . Heat and sound insulation
- . Hidden VRV air conditioning system
- . Ventilation systems
- . Lighting system
- . Safety system
- . Fire protection and fire extinguishing systems
- . Facade with double glazing
- . Structured Cabling System
- . Fiber optic cables
- . Smart building automation
- . Security cameras
- . Controlled access system