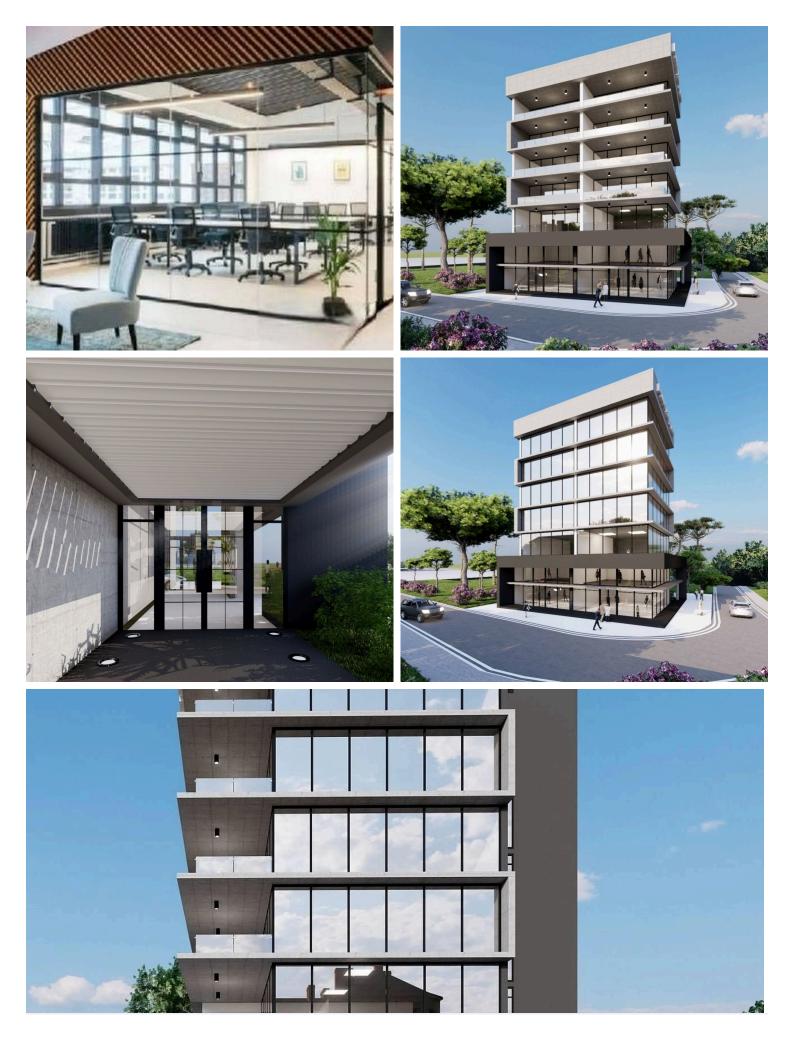

### Description

Office for sale with an area of 75 m2 in a modern commercial building in the popular area of the new Metropolis Mall in Larnaca. Covered veranda of 23 m2. The project includes both offices and shops, ideal for investment purposes. The strategic location of the complex attracts international investors, as it provides easy access to key locations in Cyprus. Also, for the convenience of employees, parking will be constructed next to the building.

Project Features:

- . Located in the Heart of Larnaca
- . Business & Commercial Hub
- . Easy Access to highways leading to Nicosia, Limassol & Famagusta
- . Easily Reachable for Visitors
- . 2 minutes from Metropolis Mall
- . 10 minutes from Larnaca International Airport
- . Energy efficiency class A
- . Heat and sound insulation
- . Hidden VRV air conditioning system
- . Ventilation systems
- . Lighting system
- . Safety system
- . Fire protection and fire extinguishing systems
- . Facade with double glazing
- . Structured Cabling System
- . Fiber optic cables
- . Smart building automation
- . Security cameras
- . Controlled access system