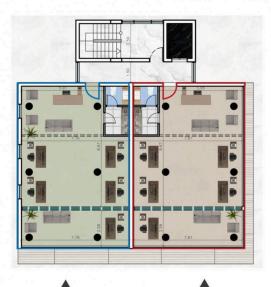

# Floor plans

401

1 Bathroom / 1 Kitchenette 75 SQM covered Internal Area 23 SQM Covered Veranda 402

1 Bathroom / 1 Kitchenette 75 SQM covered Internal Area 23 SQM Covered Veranda