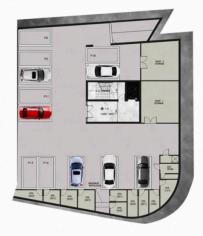

ness & Commercial Hub
- . Easy Access to highways leading to Nicosia, Limassol & Famagusta
- . Easily Reachable for Visitors
- . 2 minutes from Metropolis Mall
- . 10 minutes from Larnaca International Airport
- . Energy efficiency class A
- . Heat and sound insulation
- . Hidden VRV air conditioning system
- . Ventilation systems
- . Lighting system
- . Safety system
- . Fire protection and fire extinguishing systems
- . Facade with double glazing
- . Structured Cabling System
- . Fiber optic cables
- . Smart building automation
- . Security cameras
- . Controlled access system





# Floor plans





401

1 Bathroom / 1 Kitchenette 75 SQM covered Internal Area 23 SQM Covered Veranda 402

1 Bathroom / 1 Kitchenette 75 SQM covered Internal Area 23 SQM Covered Veranda

#### BASEMENT FLOOR







# **Additional information**

### **Facilities**

Elevator Parking, Underground

#### **Features**

Business facilities Double glazing Easy access to highway

Easy access to main roads Entrance gate Fiber optics

Fire detector Heart of city center High ceilings

Kitchenette Luxury specifications Main road

Near amenities Near public transport Sound insulation

Spacious rooms Thermal insulation Veranda

#### **Contact us**



#### **Office Properties**

**(**+357) 25871010

info@vivorealty.com.cy