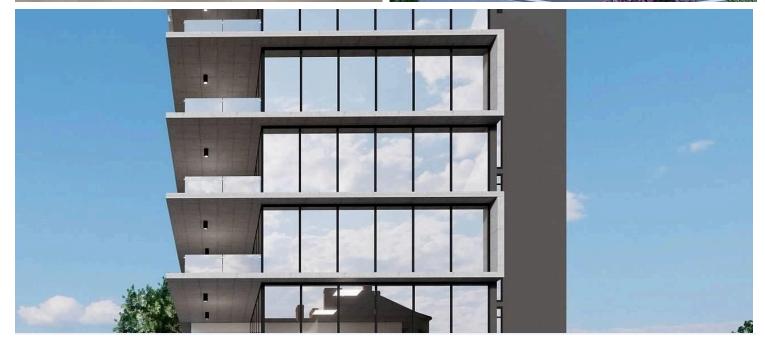

### **Description**

Office for sale with an area of 75 m2 in a modern commercial building in the popular area of the new Metropolis Mall in Larnaca. Covered veranda of 23 m2. The project includes both offices and shops, ideal for investment purposes. The strategic location of the complex attracts international investors, as it provides easy access to key locations in Cyprus. Also, for the convenience of employees, parking will be constructed next to the building.

#### Project Features:

- . Located in the Heart of Larnaca
- . Business & Commercial Hub
- . Easy Access to highways leading to Nicosia, Limassol & Famagusta
- . Easily Reachable for Visitors
- . 2 minutes from Metropolis Mall
- . 10 minutes from Larnaca International Airport
- . Energy efficiency class A
- . Heat and sound insulation
- . Hidden VRV air conditioning system
- . Ventilation systems
- . Lighting system
- . Safety system
- . Fire protection and fire extinguishing systems
- . Facade with double glazing
- . Structured Cabling System
- . Fiber optic cables
- . Smart building automation
- . Security cameras
- . Controlled access system