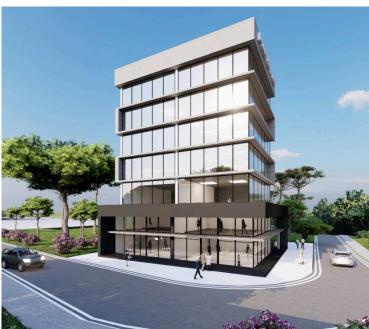

# MODERN OFFICE 75 SQM ONLY 2 MINS FROM METROPOLIS MALL

Larnaca, City Center, Larnaca

€279,000 +VAT

### **Description**

Office for sale with an area of 75 m2 in a modern commercial building in the popular area of the new Metropolis Mall in Larnaca. Covered veranda of 23 m2. The project includes both offices and shops, ideal for investment purposes. The strategic location of the complex attracts international investors, as it provides easy access to key locations in Cyprus. Also, for the convenience of employees, parking will be constructed next to the building.

#### Project Features:

- . Located in the Heart of Larnaca
- . Business & Commercial Hub
- . Easy Access to highways leading to Nicosia, Limassol & Famagusta
- . Easily Reachable for Visitors
- . 2 minutes from Metropolis Mall
- . 10 minutes from Larnaca International Airport
- . Energy efficiency class A
- . Heat and sound insulation
- . Hidden VRV air conditioning system
- . Ventilation systems
- . Lighting system
- . Safety system
- . Fire protection and fire extinguishing systems
- . Facade with double glazing
- . Structured Cabling System
- . Fiber optic cables
- . Smart building automation
- . Security cameras
- . Controlled access system