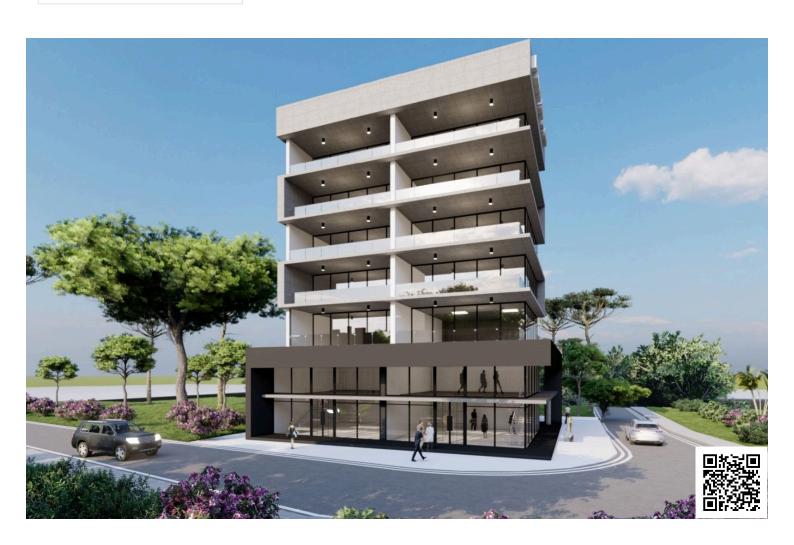

# MODERN OFFICE 75 SQM ONLY 2 MINS FROM METROPOLIS MALL

Larnaca, City Center, Larnaca

€279,000 +VAT

### **Description**

Office for sale with an area of 75 m2 in a modern commercial building in the popular area of the new Metropolis Mall in Larnaca. Covered veranda of 23 m2. The project includes both offices and shops, ideal for investment purposes. The strategic location of the complex attracts international investors, as it provides easy access to key locations in Cyprus. Also, for the convenience of employees, parking will be constructed next to the building.

#### Project Features:

- . Located in the Heart of Larnaca
- . Business & Commercial Hub
- . Easy Access to highways leading to Nicosia, Limassol & Famagusta
- . Easily Reachable for Visitors
- . 2 minutes from Metropolis Mall
- . 10 minutes from Larnaca International Airport
- . Energy efficiency class A
- . Heat and sound insulation
- . Hidden VRV air conditioning system
- . Ventilation systems
- . Lighting system
- . Safety system
- . Fire protection and fire extinguishing systems
- . Facade with double glazing
- . Structured Cabling System
- . Fiber optic cables
- . Smart building automation
- . Security cameras
- . Controlled access system