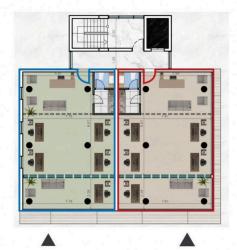

# Floor plans

2 FLOOR

#### OPTION A: OFFICES (2 OFFICES PER FLOOR)

201
1 Bathroom / 1 Kitchenette
75 SQM covered Internal Area
23 SQM Covered Veranda