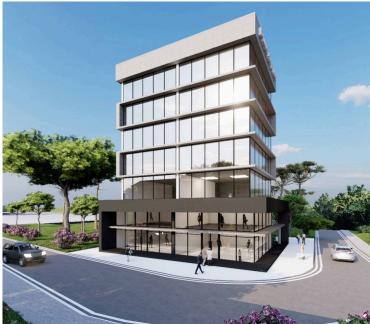

# MODERN OFFICE 75 SQM ONLY 2 MINS FROM METROPOLIS MALL

Larnaca, City Center, Larnaca

€273,000 +VAT

## **Description**

Office for sale with an area of 75 m2 in a modern commercial building in the popular area of the new Metropolis Mall in Larnaca. Covered veranda of 23 m2. The project includes both offices and shops, ideal for investment purposes. The strategic location of the complex attracts international investors, as it provides easy access to key locations in Cyprus. Also, for the convenience of employees, parking will be constructed next to the building.

#### Project Features:

- . Located in the Heart of Larnaca
- . Business & Commercial Hub
- . Easy Access to highways leading to Nicosia, Limassol & Famagusta
- . Easily Reachable for Visitors
- . 2 minutes from Metropolis Mall
- . 10 minutes from Larnaca International Airport
- . Energy efficiency class A
- . Heat and sound insulation
- . Hidden VRV air conditioning system
- . Ventilation systems
- . Lighting system
- . Safety system
- . Fire protection and fire extinguishing systems
- . Facade with double glazing
- . Structured Cabling System
- . Fiber optic cables
- . Smart building automation
- . Security cameras
- . Controlled access system