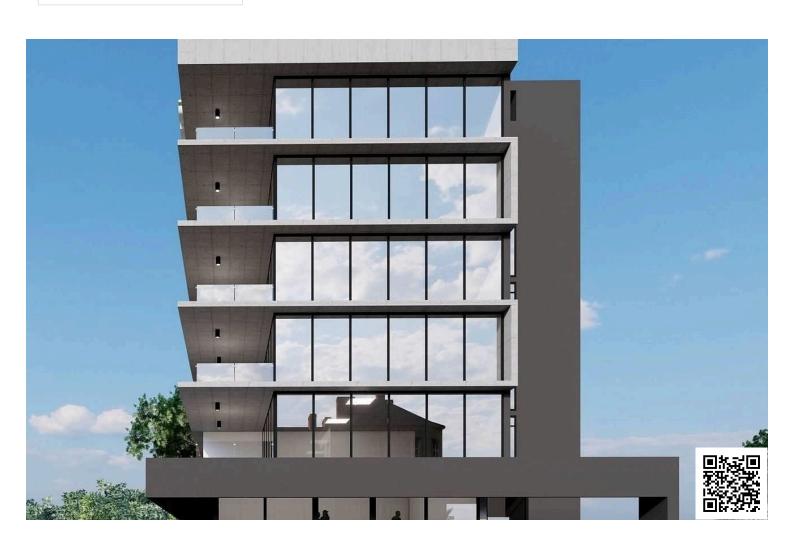

## **Description**

Office for sale with an area of 75 m2 in a modern commercial building in the popular area of the new Metropolis Mall in Larnaca. Covered veranda of 23 m2. The project includes both offices and shops, ideal for investment purposes. The strategic location of the complex attracts international investors, as it provides easy access to key locations in Cyprus. Also, for the convenience of employees, parking will be constructed next to the building.

#### Project Features:

- . Located in the Heart of Larnaca
- . Business & Commercial Hub
- . Easy Access to highways leading to Nicosia, Limassol & Famagusta
- . Easily Reachable for Visitors
- . 2 minutes from Metropolis Mall
- . 10 minutes from Larnaca International Airport
- . Energy efficiency class A
- . Heat and sound insulation
- . Hidden VRV air conditioning system
- . Ventilation systems
- . Lighting system
- . Safety system
- . Fire protection and fire extinguishing systems
- . Facade with double glazing
- . Structured Cabling System
- . Fiber optic cables
- . Smart building automation
- . Security cameras
- . Controlled access system