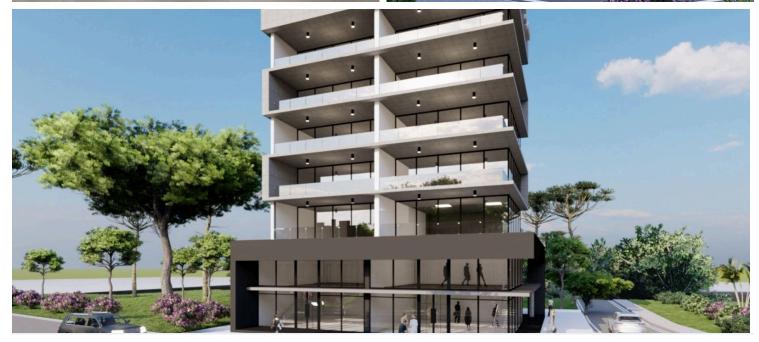

## **Description**

Office for sale with an area of 75 m2 in a modern commercial building in the popular area of the new Metropolis Mall in Larnaca. Covered veranda of 23 m2. The project includes both offices and shops, ideal for investment purposes. The strategic location of the complex attracts international investors, as it provides easy access to key locations in Cyprus. Also, for the convenience of employees, parking will be constructed next to the building.

#### Project Features:

- . Located in the Heart of Larnaca
- . Business & Commercial Hub
- . Easy Access to highways leading to Nicosia, Limassol & Famagusta
- . Easily Reachable for Visitors
- . 2 minutes from Metropolis Mall
- . 10 minutes from Larnaca International Airport
- . Energy efficiency class A
- . Heat and sound insulation
- . Hidden VRV air conditioning system
- . Ventilation systems
- . Lighting system
- . Safety system
- . Fire protection and fire extinguishing systems
- . Facade with double glazing
- . Structured Cabling System
- . Fiber optic cables
- . Smart building automation
- . Security cameras
- . Controlled access system