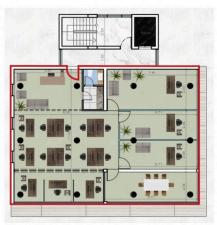

# Floor plans

2 FLOOR

#### OPTION B: BUSINESS CENTER (FULL FLOOR)

1 Bathroom / 1 Kitchenette 75 SQM covered Internal Area 23 SQM Covered Veranda

202