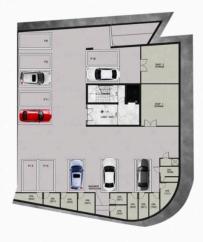

y Reachable for Visitors
- . 2 minutes from Metropolis Mall
- . 10 minutes from Larnaca International Airport
- . Energy efficiency class A
- . Heat and sound insulation
- . Hidden VRV air conditioning system
- . Ventilation systems
- . Lighting system
- . Safety system
- . Fire protection and fire extinguishing systems
- . Facade with double glazing
- . Structured Cabling System
- . Fiber optic cables
- . Smart building automation
- . Security cameras
- . Controlled access system





# Floor plans

2 FLOOR

#### OPTION A: OFFICES (2 OFFICES PER FLOOR)



201
1 Bathroom / 1 Kitchenette
75 SQM covered Internal Area
23 SQM Covered Veranda

#### OPTION B: BUSINESS CENTER (FULL FLOOR)



1 Bathroom / 1 Kitchenette 75 SQM covered Internal Area 23 SQM Covered Veranda

202

#### BASEMENT FLOOR







# **Additional information**

### **Facilities**

Elevator Parking, Underground

#### **Features**

Business facilities Double glazing Easy access to highway

Easy access to main roads Entrance gate Fiber optics

Fire detector Heart of city center High ceilings

Kitchenette Luxury specifications Main road

Near amenities Near public transport Sound insulation

Spacious rooms Thermal insulation Veranda

#### Contact us



#### **Office Properties**

(+357) 25871010