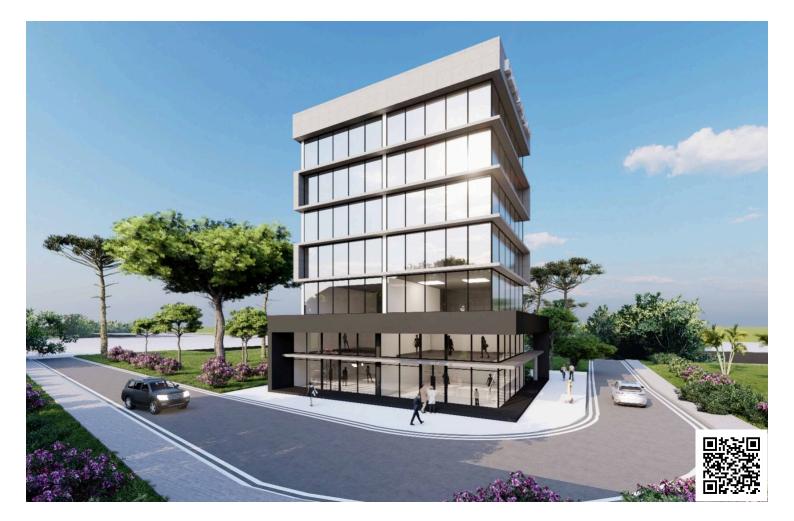

### Description

Office for sale with an area of 75 m2 in a modern commercial building in the popular area of the new Metropolis Mall in Larnaca. Covered veranda of 23 m2. The project includes both offices and shops, ideal for investment purposes. The strategic location of the complex attracts international investors, as it provides easy access to key locations in Cyprus. Also, for the convenience of employees, parking will be constructed next to the building.

Project Features:

- . Located in the Heart of Larnaca
- . Business & Commercial Hub
- . Easy Access to highways leading to Nicosia, Limassol & Famagusta
- . Easily Reachable for Visitors
- . 2 minutes from Metropolis Mall
- . 10 minutes from Larnaca International Airport
- . Energy efficiency class A
- . Heat and sound insulation
- . Hidden VRV air conditioning system
- . Ventilation systems
- . Lighting system
- . Safety system
- . Fire protection and fire extinguishing systems
- . Facade with double glazing
- . Structured Cabling System
- . Fiber optic cables
- . Smart building automation
- . Security cameras
- . Controlled access system