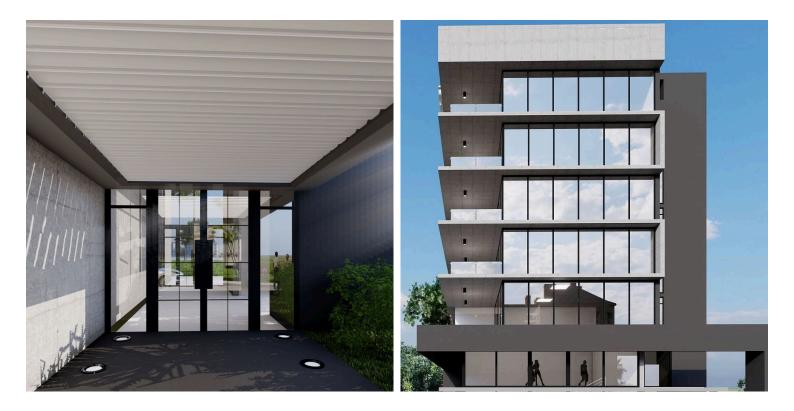

### Description

Office for sale with an area of 75 m2 in a modern commercial building in the popular area of the new Metropolis Mall in Larnaca. Covered veranda of 23 m2. The project includes both offices and shops, ideal for investment purposes. The strategic location of the complex attracts international investors, as it provides easy access to key locations in Cyprus. Also, for the convenience of employees, parking will be constructed next to the building.

Project Features:

- . Located in the Heart of Larnaca
- . Business & Commercial Hub
- . Easy Access to highways leading to Nicosia, Limassol & Famagusta
- . Easily Reachable for Visitors
- . 2 minutes from Metropolis Mall
- . 10 minutes from Larnaca International Airport
- . Energy efficiency class A
- . Heat and sound insulation
- . Hidden VRV air conditioning system
- . Ventilation systems
- . Lighting system
- . Safety system
- . Fire protection and fire extinguishing systems
- . Facade with double glazing
- . Structured Cabling System
- . Fiber optic cables
- . Smart building automation
- . Security cameras
- . Controlled access system