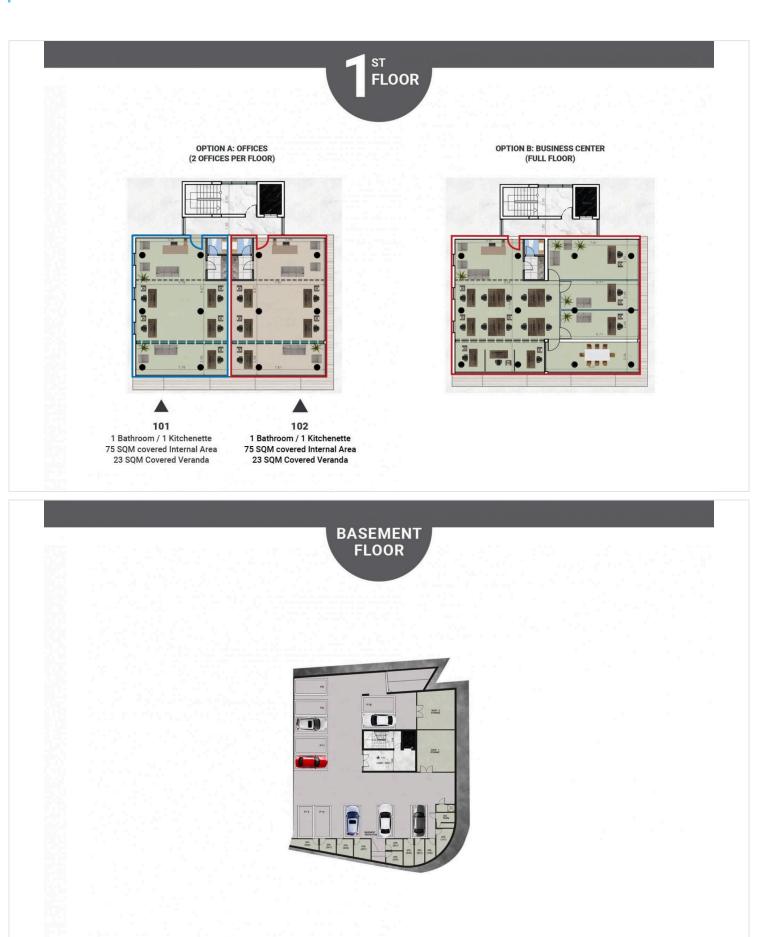

### **Floor plans**

### **Specifications**

| Bathrooms | Covered              |                      |             |
|-----------|----------------------|----------------------|-------------|
| <b>I</b>  | [] 75 m <sup>2</sup> |                      |             |
| 1         | 1                    |                      |             |
| -         | 0.00                 |                      | 2024        |
| Туре      | Office               | Year of construction | 2024        |
| Status    | Off plan             | Furnished            | Unfurnished |
|           |                      |                      |             |