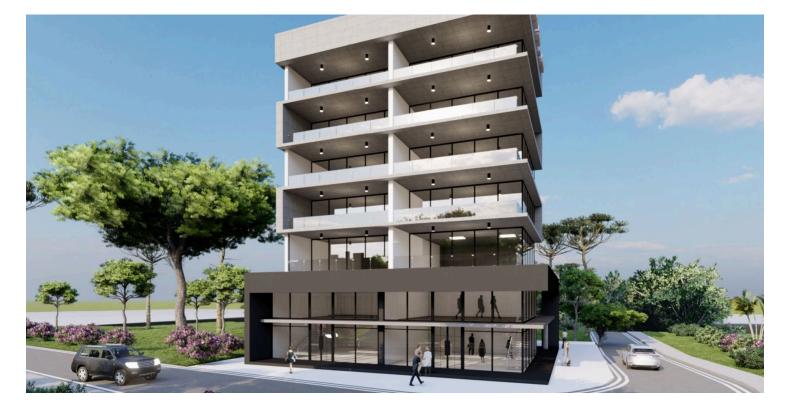

### Description

Office for sale with an area of 75 m2 in a modern commercial building in the popular area of the new Metropolis Mall in Larnaca. Covered veranda of 23 m2. The project includes both offices and shops, ideal for investment purposes. The strategic location of the complex attracts international investors, as it provides easy access to key locations in Cyprus. Also, for the convenience of employees, parking will be constructed next to the building.

Project Features:

- . Located in the Heart of Larnaca
- . Business & Commercial Hub
- . Easy Access to highways leading to Nicosia, Limassol & Famagusta
- . Easily Reachable for Visitors
- . 2 minutes from Metropolis Mall
- . 10 minutes from Larnaca International Airport
- . Energy efficiency class A
- . Heat and sound insulation
- . Hidden VRV air conditioning system
- . Ventilation systems
- . Lighting system
- . Safety system
- . Fire protection and fire extinguishing systems
- . Facade with double glazing
- . Structured Cabling System
- . Fiber optic cables
- . Smart building automation
- . Security cameras
- . Controlled access system