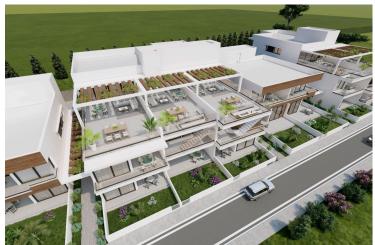

#### Description

Two bedroom apartment on the first floor for sale in the luxurious Livadia district, Larnaca.

The complex consists of 5 separate blocks and includes apartments with 1, 2 and 3 bedrooms, ground floor apartments with private gardens and penthouses with roof terraces. The project is located a short drive from the New Marina and Port of Larnaca, the largest project in Larnaca to date.