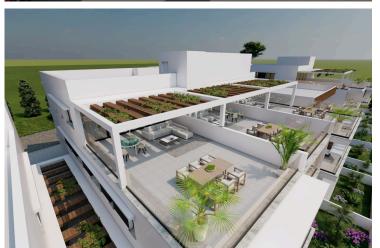

#### Description

Two bedroom apartment on the first floor for sale in the luxurious Livadia district, Larnaca.

The complex consists of 5 separate blocks and includes apartments with 1, 2 and 3 bedrooms, ground floor apartments with private gardens and penthouses with roof terraces. The project is located a short drive from the New Marina and Port of Larnaca, the largest project in Larnaca to date.

### **Facilities**

| Elevator                  | Gated complex                    | Gym            |
|---------------------------|----------------------------------|----------------|
| Parking, Covered          |                                  |                |
|                           |                                  |                |
| Features                  |                                  |                |
| Bright                    | Combined kitchen and dining area | Double glazing |
| Easy access to highway    | Easy access to main roads        | Near amenities |
| Walking distance to beach |                                  |                |