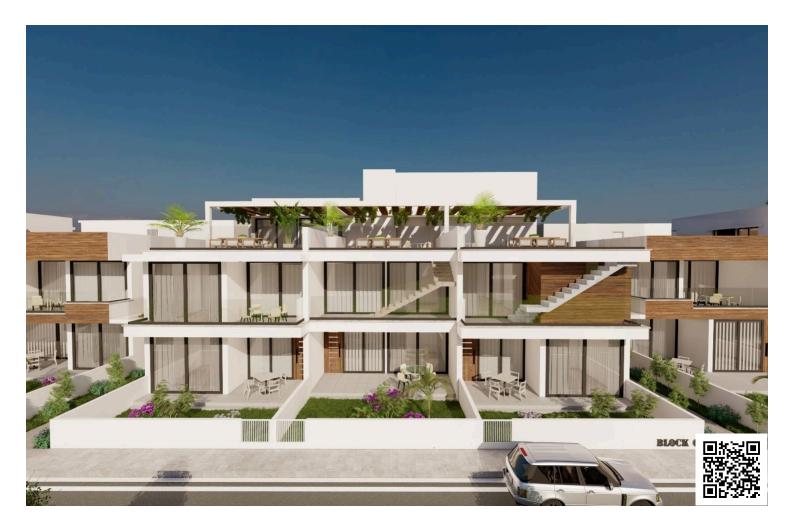

#### Description

Two bedroom apartment on the first floor for sale in the luxurious Livadia district, Larnaca.

The complex consists of 5 separate blocks and includes apartments with 1, 2 and 3 bedrooms, ground floor apartments with private gardens and penthouses with roof terraces. The project is located a short drive from the New Marina and Port of Larnaca, the largest project in Larnaca to date.