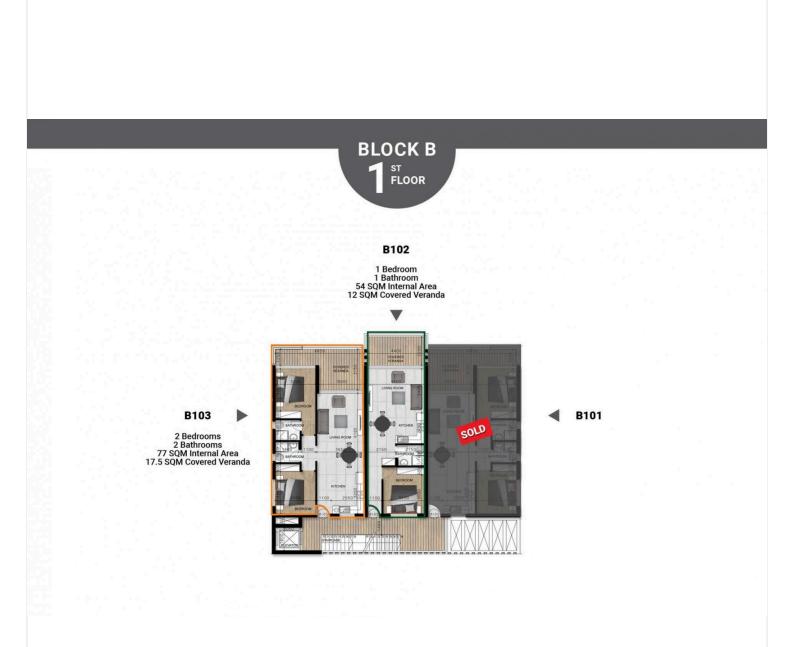

This apartment has covered veranda with an area of 17.5 m2. The common area is 12.1 m2.

### **Floor plans**