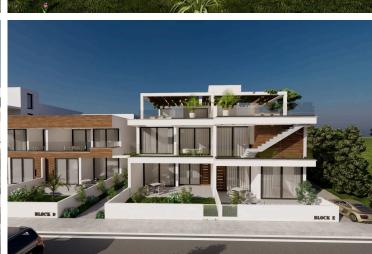

#### Description

Two bedroom apartment on the first floor for sale in the luxurious Livadia district, Larnaca.

The complex consists of 5 separate blocks and includes apartments with 1, 2 and 3 bedrooms, ground floor apartments with private gardens and penthouses with roof terraces. The project is located a short drive from the New Marina and Port of Larnaca, the largest project in Larnaca to date.

This apartment has covered veranda with an area of 17.5 m2. The common area is 12.1 m2.