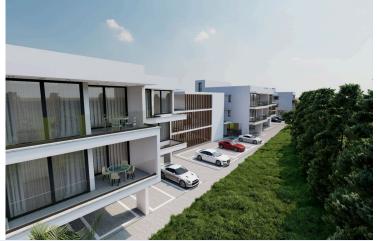

#### Description

Two bedroom apartment on the first floor for sale in the luxurious Livadia district, Larnaca.

The complex consists of 5 separate blocks and includes apartments with 1, 2 and 3 bedrooms, ground floor apartments with private gardens and penthouses with roof terraces. The project is located a short drive from the New Marina and Port of Larnaca, the largest project in Larnaca to date.

### **Facilities**

| Elevator                  | Gated complex                    | Gym            |
|---------------------------|----------------------------------|----------------|
| Parking, Covered          |                                  |                |
|                           |                                  |                |
| Features                  |                                  |                |
| Bright                    | Combined kitchen and dining area | Double glazing |
| Easy access to highway    | Easy access to main roads        | Near amenities |
| Walking distance to beach |                                  |                |