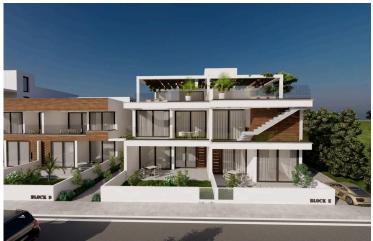

## **Description**

Ground floor two bedroom apartment with private garden 13.5 m2 for sale in the luxurious Livadia district, Larnaca.

The complex consists of 5 separate blocks and includes apartments with 1, 2 and 3 bedrooms, ground floor apartments with private gardens and penthouses with roof terraces. The project is located a short drive from the New Marina and Port of Larnaca, the largest project in Larnaca to date.