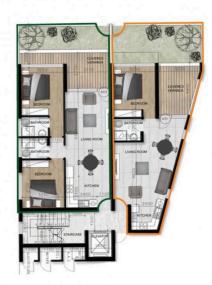

# Floor plans

### BLOCK A GROUND FLOOR

A02

2 Bedrooms 2 Bathrooms 75 SQM Internal Area 15 SQM Covered Veranda 13.5 SQM Garden

A01

1 Bedroom 1 Bathroom 55 SQM Internal Area 12 SQM Covered Veranda 21.5 SQM Garden