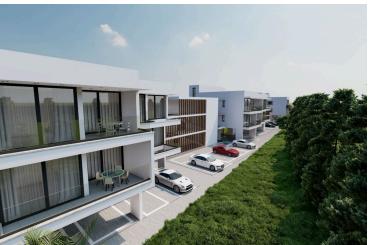

## **Description**

Ground floor two bedroom apartment with private garden 13.5 m2 for sale in the luxurious Livadia district, Larnaca.

The complex consists of 5 separate blocks and includes apartments with 1, 2 and 3 bedrooms, ground floor apartments with private gardens and penthouses with roof terraces. The project is located a short drive from the New Marina and Port of Larnaca, the largest project in Larnaca to date.