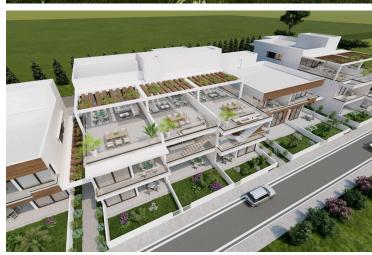

## **Description**

Ground floor two bedroom apartment with private garden 13.5 m2 for sale in the luxurious Livadia district, Larnaca.

The complex consists of 5 separate blocks and includes apartments with 1, 2 and 3 bedrooms, ground floor apartments with private gardens and penthouses with roof terraces. The project is located a short drive from the New Marina and Port of Larnaca, the largest project in Larnaca to date.