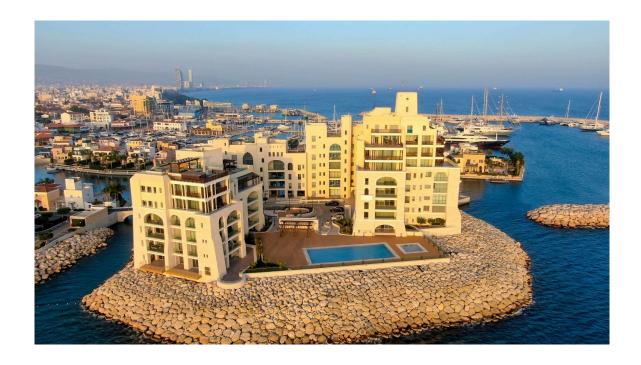

### Description

This sophisticated apartment is situated on the Mediterranean Sea, in a complex of Limassol Marina. An apartment completely surrounded by water.

Once entering the apartment, the spacious living area welcomes you in coexistence with the kitchen and the dinning area in an open plan arrangement, while on both sides covered terraces are meticulously placed for enjoying the views of the sea. Further into the apartment, one can locate the three en-suite bedrooms for the residents of the property, while two of them also benefit from covered terraces as well.

Included with the property, comes the dedicated parking space and storage room. While the property is part of a complex, it can also benefit from the use of the communal swimming pool and the gym facilities that are only used from its residents.

#### Close by Destinations

. Airport: 50 KM . Restaurants: 500 M

. Beach: 100 M

. Medical Care: 1.5 KM

. Casino: 5 KM . Port: 2 KM . Shops: 500 M