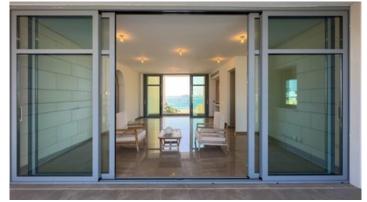

### Description

This sophisticated apartment is situated on the Mediterranean Sea, in a complex of Limassol Marina. An apartment completely surrounded by water.

Once entering the apartment, the spacious living area welcomes you in coexistence with the kitchen and the dinning area in an open plan arrangement, while on both sides covered terraces are meticulously placed for enjoying the views of the sea. Further into the apartment, one can locate the three en-suite bedrooms for the residents of the property, while two of them also benefit from covered terraces as well.

### **Features**

Easy access to main roads

Combined kitchen and dining area

Bright

Veranda

Luxury specifications

Sea view

Walking distance to beach