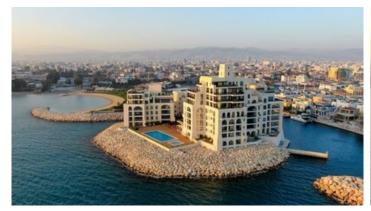

### Description

This sophisticated apartment is situated on the Mediterranean Sea, in a complex of Limassol Marina. An apartment completely surrounded by water.

Once entering the apartment, the spacious living area welcomes you in coexistence with the kitchen and the dinning area in an open plan arrangement, while on both sides covered terraces are meticulously placed for enjoying the views of the sea. Further into the apartment, one can locate the three en-suite bedrooms for the residents of the property, while two of them also benefit from covered terraces as well.

Included with the property, comes the dedicated parking space and storage room. While the property is part of a complex, it can also benefit from the use of the communal swimming pool and the gym facilities that are only used from its residents.

#### Close by Destinations

. Airport: 50 KM . Restaurants: 500 M

. Beach: 100 M

. Medical Care: 1.5 KM

. Casino: 5 KM . Port: 2 KM . Shops: 500 M