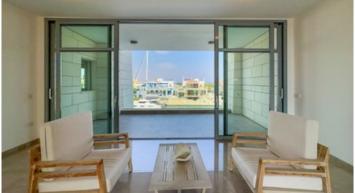

### Description

This sophisticated apartment is situated on the Mediterranean Sea, in a complex of Limassol Marina. An apartment completely surrounded by water.

Once entering the apartment, the spacious living area welcomes you in coexistence with the kitchen and the dinning area in an open plan arrangement, while on both sides covered terraces are meticulously placed for enjoying the views of the sea. Further into the apartment, one can locate the three en-suite bedrooms for the residents of the property, while two of them also benefit from covered terraces as well.

### **Features**

Easy access to main roads

Combined kitchen and dining area

Bright

Veranda

Luxury specifications

Sea view

Walking distance to beach