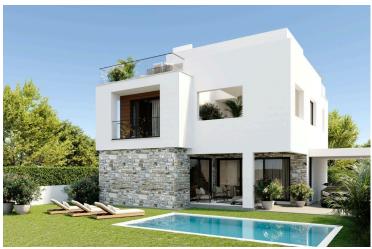

# 5 BEDROOM CORNER HOUSE WITH ROOF GARDEN AT DEKELIA ROAD -LARNACA

Pyla, Larnaca

€515,000 +VAT

## **Description**

Not more than 5 minutes drive from Larnaca town center, this residence is located in an established residential area, which has been identified for high growth potential and future development gains.

Great luxury options are featured comprising open plan living areas which can be modified to suit the purchases needs, kitchen/dining area, guest toilet, master bedroom with en-suite and main bathroom.

The project uses a unique combination of glass, stone and timber to appeal to the new home buyer.

#### Key Features;

- . Detached House
- . Large Plot
- . Sea/Village direction
- . Nice and quiet area
- . Prime beach location
- . Optional swimming pool
- . Optional fireplace
- . Provision for jacuzzi
- . Close to all amenities and forms of entertainment
- . Luxury finishing
- . Energy Efficiency A