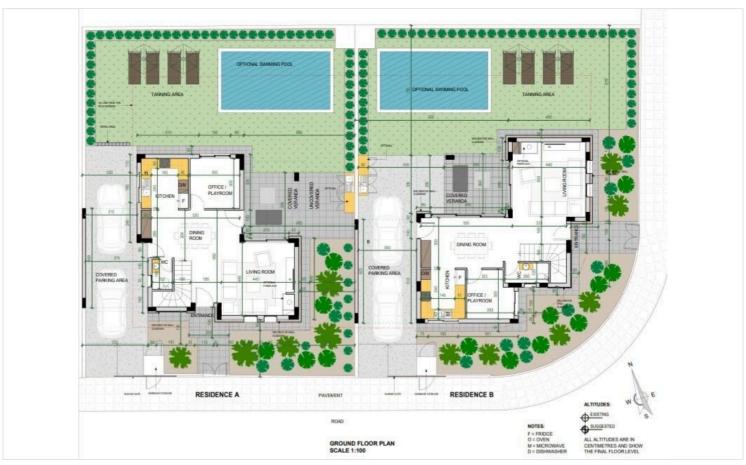

# Floor plans

## **Description**

Not more than 5 minutes drive from Larnaca town center, this residence is located in an established residential area, which has been identified for high growth potential and future development gains.

Great luxury options are featured comprising open plan living areas which can be modified to suit the purchases needs, kitchen/dining area, guest toilet, master bedroom with en-suite and main bathroom.

#### Key Features;

- . Detached House
- . Large Plot
- . Sea/Village direction
- . Nice and quiet area
- . Prime beach location
- . Optional swimming pool
- . Optional fireplace
- . Provision for jacuzzi
- . Close to all amenities and forms of entertainment
- . Luxury finishing
- . Energy Efficiency A