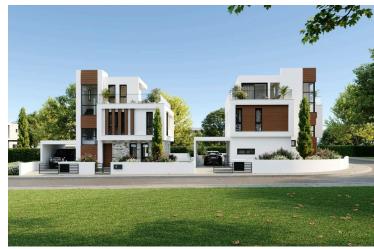

# 5 BEDROOM CORNER HOUSE WITH ROOF GARDEN AT DEKELIA ROAD -LARNACA

Pyla, Larnaca

€515,000 +VAT

## **Description**

Not more than 5 minutes drive from Larnaca town center, this residence is located in an established residential area, which has been identified for high growth potential and future development gains.

Great luxury options are featured comprising open plan living areas which can be modified to suit the purchases needs, kitchen/dining area, guest toilet, master bedroom with en-suite and main bathroom.

The project uses a unique combination of glass, stone and timber to appeal to the new home buyer.

#### Key Features;

- . Detached House
- . Large Plot
- . Sea/Village direction
- . Nice and quiet area
- . Prime beach location
- . Optional swimming pool
- . Optional fireplace
- . Provision for jacuzzi
- . Close to all amenities and forms of entertainment
- . Luxury finishing
- . Energy Efficiency A