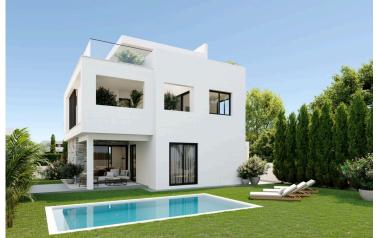

# 5 BEDROOM CORNER HOUSE WITH ROOF GARDEN AT DEKELIA ROAD -LARNACA

Pyla, Larnaca

€515,000 +VAT

## **Description**

Not more than 5 minutes drive from Larnaca town center, this residence is located in an established residential area, which has been identified for high growth potential and future development gains.

Great luxury options are featured comprising open plan living areas which can be modified to suit the purchases needs, kitchen/dining area, guest toilet, master bedroom with en-suite and main bathroom.

The project uses a unique combination of glass, stone and timber to appeal to the new home buyer.

#### Key Features;

- . Detached House
- . Large Plot
- . Sea/Village direction
- . Nice and quiet area
- . Prime beach location
- . Optional swimming pool
- . Optional fireplace
- . Provision for jacuzzi
- . Close to all amenities and forms of entertainment
- . Luxury finishing
- . Energy Efficiency A