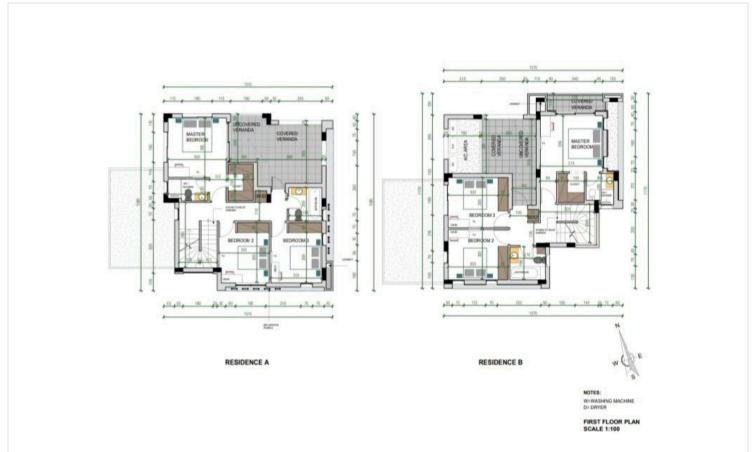

# Floor plans

### **Specifications**

| <b>5</b> | <b>™</b> 3 | [] 171 m <sup>2</sup> |
|----------|------------|-----------------------|
| Bedrooms | Bathrooms  | Covered               |

| Туре   | Detached Villa     | Furnished                | Unfurnished |
|--------|--------------------|--------------------------|-------------|
| Plot   | 346 m <sup>2</sup> | Energy efficiency rating | <b>∂</b> A  |
| Status | Under construction |                          |             |

Great luxury options are featured comprising open plan living areas which can be modified to suit the purchases needs, kitchen/dining area, guest toilet, master bedroom with en-suite and main bathroom.