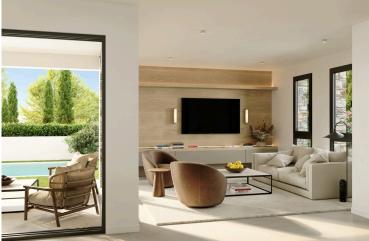

Great luxury options are featured comprising open plan living areas which can be modified to suit the purchases needs, kitchen/dining area, guest toilet, master bedroom with en-suite and main bathroom.

The project uses a unique combination of glass, stone and timber to appeal to the new home buyer.