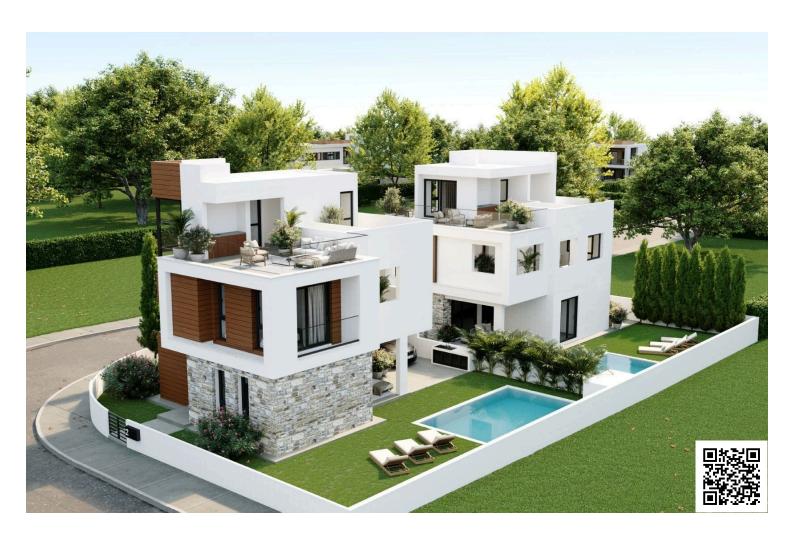

# 5 BEDROOM CORNER HOUSE WITH ROOF GARDEN AT DEKELIA ROAD -LARNACA

Pyla, Larnaca

€515,000 +VAT

## **Description**

Not more than 5 minutes drive from Larnaca town center, this residence is located in an established residential area, which has been identified for high growth potential and future development gains.

Great luxury options are featured comprising open plan living areas which can be modified to suit the purchases needs, kitchen/dining area, guest toilet, master bedroom with en-suite and main bathroom.

The project uses a unique combination of glass, stone and timber to appeal to the new home buyer.

#### Key Features;

- . Detached House
- . Large Plot
- . Sea/Village direction
- . Nice and quiet area
- . Prime beach location
- . Optional swimming pool
- . Optional fireplace
- . Provision for jacuzzi
- . Close to all amenities and forms of entertainment
- . Luxury finishing
- . Energy Efficiency A