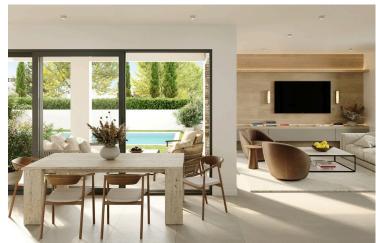

Great luxury options are featured comprising open plan living areas which can be modified to suit the purchases needs, kitchen/dining area, guest toilet, master bedroom with en-suite and main bathroom.

The project uses a unique combination of glass, stone and timber to appeal to the new home buyer.