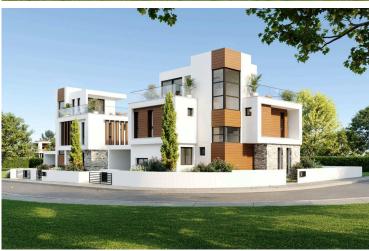

# 5 BEDROOM CORNER HOUSE WITH ROOF GARDEN AT DEKELIA ROAD -LARNACA

Pyla, Larnaca

€515,000 +VAT

## **Description**

Not more than 5 minutes drive from Larnaca town center, this residence is located in an established residential area, which has been identified for high growth potential and future development gains.

The project uses a unique combination of glass, stone and timber to appeal to the new home buyer.