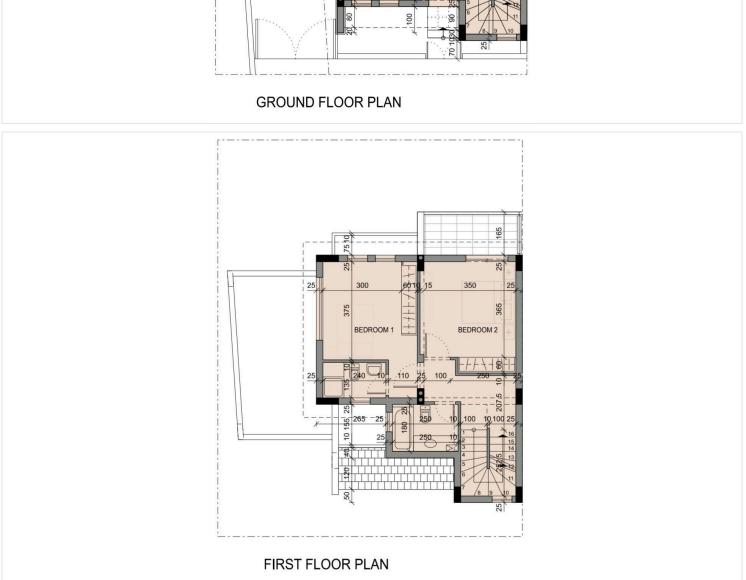

# **Floor plans**

#### AREAS

- Attic Floor Area: 44m2
- First Floor Area: 58,6m2
- Ground Floor Area: 66,4m2
- Land Area: 155m2
- Veranda 1st level: 6,4m2
- Covered Veranda: Gr. level: 7,5m2
- Garage: 21,3m2
- Total House Area: 169m2