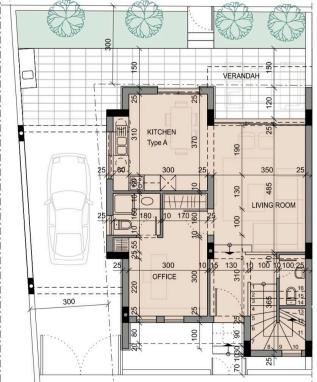

# **Floor plans**

#### AREAS

- Attic Floor Area: 44m2
- First Floor Area: 58,6m2
- Ground Floor Area: 66,4m2
- Land Area: 155m2
- Veranda 1st level: 6,4m2
- Covered Veranda: Gr. level: 7,5m2
- Garage: 21,3m2
- Total House Area: 169m2