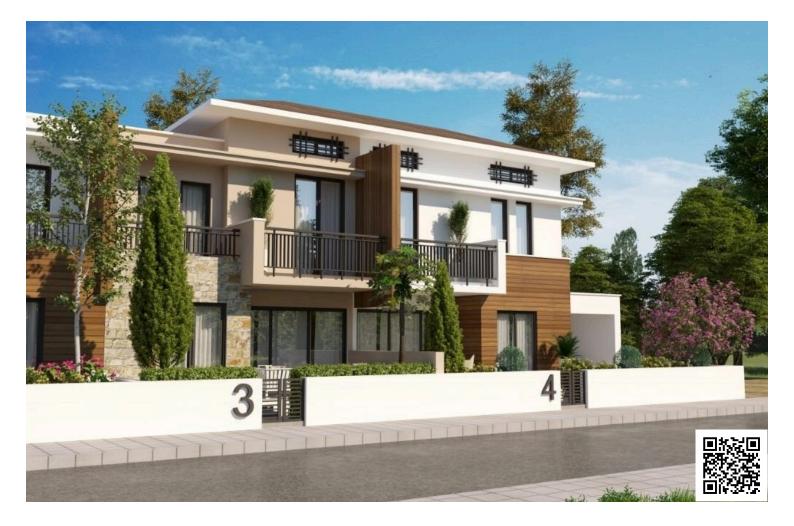

### Description

This Project is positioned in the picturesque village Tersefanou just 5 minutes from Larnaca Town. The house benefits from a beautiful garden space and private parking.

An exclusive gated residential development located on elevated land benefits from exclusive resort facilities including a substantially sized communal pool with changing rooms, a comprehensively equipped gym and a club house.

#### DESCRIPTION

- 2 floors and attic
- Communal pool and landscaped gardens
- Includes clubhouse
- Extensive use of stone
- Private garden and parking space

#### AREAS

- Attic Floor Area: 44m2
- First Floor Area: 58,6m2
- Ground Floor Area: 66,4m2
- Land Area: 155m2
- Veranda 1st level: 6,4m2
- Covered Veranda: Gr. level: 7,5m2
- Garage: 21,3m2
- Total House Area: 169m2