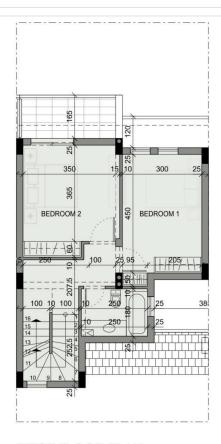

#### **AREAS**

• Attic Floor Area: 22,1m2

• First Floor Area: 52,7m2

• Ground Floor Area: 48,7m2

Land Area: 98,5m2Garage: 15,6m2

Veranda 1st level: 6,4m2

• Covered Veranda: Gr. level: 7,5m2

• Total House Area: 123,5m2

# Floor plans

**GROUND FLOOR PLAN** 

FIRST FLOOR PLAN