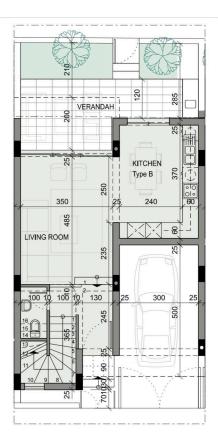

#### **AREAS**

• Attic Floor Area: 22,1m2

• First Floor Area: 52,7m2

• Ground Floor Area: 48,7m2

Land Area: 98,5m2Garage: 15,6m2

Veranda 1st level: 6,4m2

• Covered Veranda: Gr. level: 7,5m2

• Total House Area: 123,5m2

# Floor plans

**GROUND FLOOR PLAN** 

FIRST FLOOR PLAN