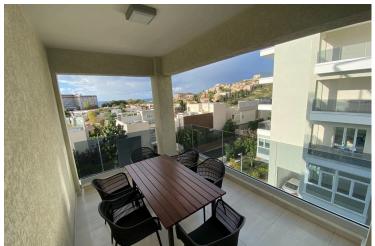

#### Description

This 140 square meter apartment is situated towards the end of the Limassol Touristic Area in Parekklisia. With easy access to the motorway, within walking distance from the beach as well as everyday amenities in proximity of the apartment, the location of the apartment is easily considered an advantage. Its location is ideal for anyone that requires peace and tranquility in an evolving scenery.

Apart from the location of it, this duplex apartment highlights the contemporary architecture while it is consisted of spacious interior through the living area and the three bedrooms. Once entering the apartment, one walks by the guest WC to reach the living room area. On the right, in an open plan layout are the kitchen and dinning area. The floor is completed on the balcony before moving to the bedrooms floor below. The bedroom floor consists of three bedrooms, one of which is ensuite and with a balcony, and the family bathroom that can serve the needs of the other two bedrooms.