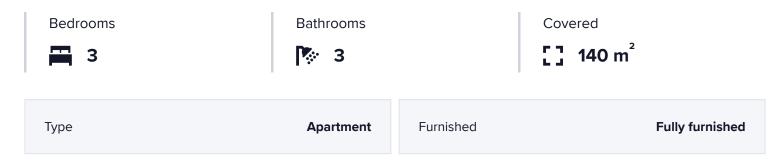

#### **Specifications**

#### Description

This 140 square meter apartment is situated towards the end of the Limassol Touristic Area in Parekklisia. With easy access to the motorway, within walking distance from the beach as well as everyday amenities in proximity of the apartment, the location of the apartment is easily considered an advantage. Its location is ideal for anyone that requires peace and tranquility in an evolving scenery.