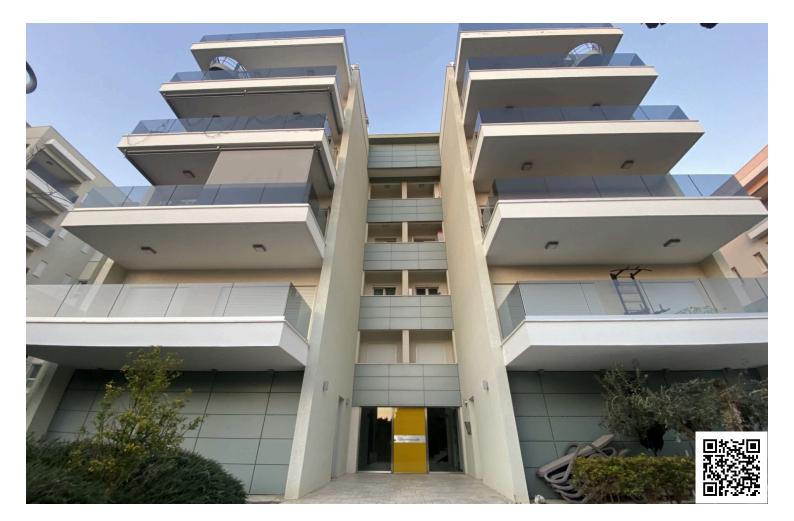

#### Description

This 140 square meter apartment is situated towards the end of the Limassol Touristic Area in Parekklisia. With easy access to the motorway, within walking distance from the beach as well as everyday amenities in proximity of the apartment, the location of the apartment is easily considered an advantage. Its location is ideal for anyone that requires peace and tranquility in an evolving scenery.

Apart from the location of it, this duplex apartment highlights the contemporary architecture while it is consisted of spacious interior through the living area and the three bedrooms. Once entering the apartment, one walks by the guest WC to reach the living room area. On the right, in an open plan layout are the kitchen and dinning area. The floor is completed on the balcony before moving to the bedrooms floor below. The bedroom floor consists of three bedrooms, one of which is ensuite and with a balcony, and the family bathroom that can serve the needs of the other two bedrooms.