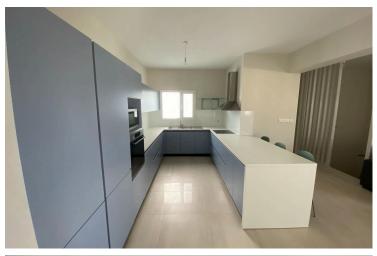

Apart from the location of it, this duplex apartment highlights the contemporary architecture while it is consisted of spacious interior through the living area and the three bedrooms. Once entering the apartment, one walks by the guest WC to reach the living room area. On the right, in an open plan layout are the kitchen and dinning area. The floor is completed on the balcony before moving to the bedrooms floor below. The bedroom floor consists of three bedrooms, one of which is ensuite and with a balcony, and the family bathroom that can serve the needs of the other two bedrooms.