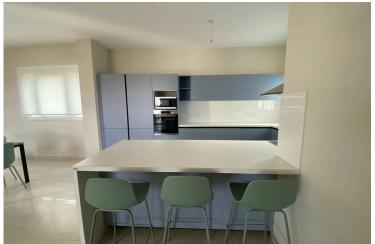

Apart from the location of it, this duplex apartment highlights the contemporary architecture while it is consisted of spacious interior through the living area and the three bedrooms. Once entering the apartment, one walks by the guest WC to reach the living room area. On the right, in an open plan layout are the kitchen and dinning area. The floor is completed on the balcony before moving to the bedrooms floor below. The bedroom floor consists of three bedrooms, one of which is ensuite and with a balcony, and the family bathroom that can serve the needs of the other two bedrooms.