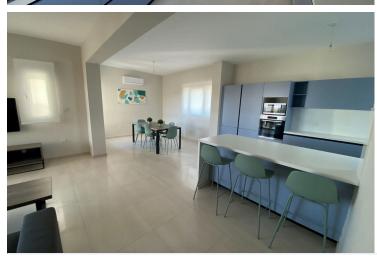

Apart from the location of it, this duplex apartment highlights the contemporary architecture while it is consisted of spacious interior through the living area and the three bedrooms. Once entering the apartment, one walks by the guest WC to reach the living room area. On the right, in an open plan layout are the kitchen and dinning area. The floor is completed on the balcony before moving to the bedrooms floor below. The bedroom floor consists of three bedrooms, one of which is ensuite and with a balcony, and the family bathroom that can serve the needs of the other two bedrooms.