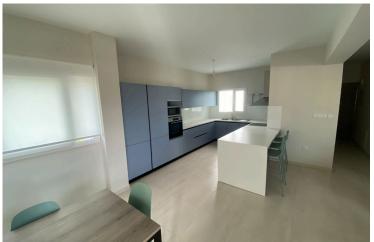

Apart from the location of it, this duplex apartment highlights the contemporary architecture while it is consisted of spacious interior through the living area and the three bedrooms. Once entering the apartment, one walks by the guest WC to reach the living room area. On the right, in an open plan layout are the kitchen and dinning area. The floor is completed on the balcony before moving to the bedrooms floor below. The bedroom floor consists of three bedrooms, one of which is ensuite and with a balcony, and the family bathroom that can serve the needs of the other two bedrooms.