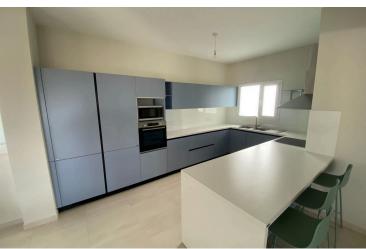

Apart from the location of it, this duplex apartment highlights the contemporary architecture while it is consisted of spacious interior through the living area and the three bedrooms. Once entering the apartment, one walks by the guest WC to reach the living room area. On the right, in an open plan layout are the kitchen and dinning area. The floor is completed on the balcony before moving to the bedrooms floor below. The bedroom floor consists of three bedrooms, one of which is ensuite and with a balcony, and the family bathroom that can serve the needs of the other two bedrooms.