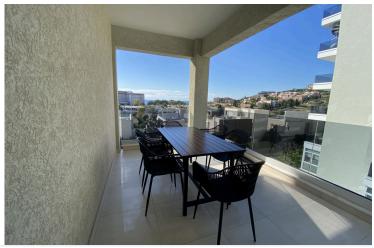

#### Description

This 140 square meter apartment is situated towards the end of the Limassol Touristic Area in Parekklisia. With easy access to the motorway, within walking distance from the beach as well as everyday amenities in proximity of the apartment, the location of the apartment is easily considered an advantage. Its location is ideal for anyone that requires peace and tranquility in an evolving scenery.

Apart from the location of it, this duplex apartment highlights the contemporary architecture while it is consisted of spacious interior through the living area and the three bedrooms. Once entering the apartment, one walks by the guest WC to reach the living room area. On the right, in an open plan layout are the kitchen and dinning area. The floor is completed on the balcony before moving to the bedrooms floor below. The bedroom floor consists of three bedrooms, one of which is ensuite and with a balcony, and the family bathroom that can serve the needs of the other two bedrooms.