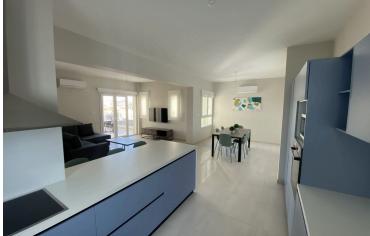

Apart from the location of it, this duplex apartment highlights the contemporary architecture while it is consisted of spacious interior through the living area and the three bedrooms. Once entering the apartment, one walks by the guest WC to reach the living room area. On the right, in an open plan layout are the kitchen and dinning area. The floor is completed on the balcony before moving to the bedrooms floor below. The bedroom floor consists of three bedrooms, one of which is ensuite and with a balcony, and the family bathroom that can serve the needs of the other two bedrooms.