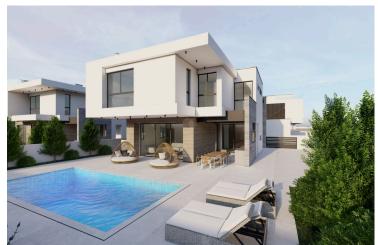

## **Description**

This modern villa is nestled between the picturesque beaches of Malama and Ayia Triada, which boasts spacious modern living space, private swimming pool and quality finishes.

Located in Protaras, in the friendly residential neighborhood of Kapparis, the villa is only 500 meters from the beautiful beach and traditional harbor of Ayia Triada, with 5 other beaches within a 2 km radius, with shopping, groceries, and restaurants only 200 metres away. Enjoy a plethora of amenities right at your fingertips, from premiere international restaurants to traditional cafes and markets. Some of the island's most beautiful beaches are just moments away while hospitals and international schools are a 5 to 10 minute drive. Larnaca international airport is a short 55-minute drive via the highway, allowing for ease of travel to and from the island.

It has gated entrance with private parking and provide green area for garden and plantings. Optional roof garden provide the perfect vantage point from which to enjoy views of the Mediterranean Sea and the surrounding coastline.

#### **FEATURES**

- . Modern kitchen including breakfast bar
- . Italian floors
- . Marble stairs
- . Bedrooms with en-suite
- . Private skimmer swimming pool with mosaic tiles
- . Gated entrance
- . High quality aluminium windows
- . Thermal panels for high energy efficiency
- . Roof garden option available
- . Alarm system provision