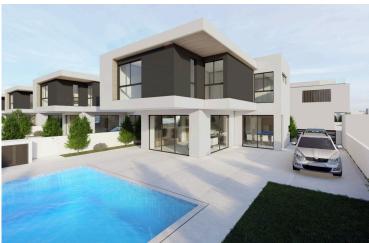

# BEAUTIFULLY 3-BEDROOM VILLA IN KAPPARIS AREA WITH OPTIONAL ROOF GARDEN

Kapparis, Famagusta

€710,000 +VAT

## **Description**

This modern villa is nestled between the picturesque beaches of Malama and Ayia Triada, which boasts spacious modern living space, private swimming pool and quality finishes.

Located in Protaras, in the friendly residential neighborhood of Kapparis, the villa is only 500 meters from the beautiful beach and traditional harbor of Ayia Triada, with 5 other beaches within a 2 km radius, with shopping, groceries, and restaurants only 200 metres away. Enjoy a plethora of amenities right at your fingertips, from premiere international restaurants to traditional cafes and markets. Some of the island's most beautiful beaches are just moments away while hospitals and international schools are a 5 to 10 minute drive. Larnaca international airport is a short 55-minute drive via the highway, allowing for ease of travel to and from the island.

It has gated entrance with private parking and provide green area for garden and plantings. Optional roof garden provide the perfect vantage point from which to enjoy views of the Mediterranean Sea and the surrounding coastline.