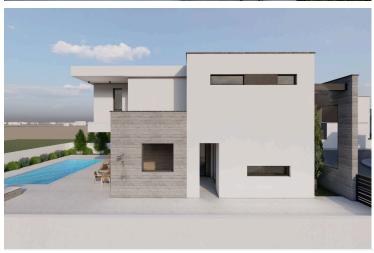

## **Description**

This modern villa is nestled between the picturesque beaches of Malama and Ayia Triada, which boasts spacious modern living space, private swimming pool and quality finishes.

Located in Protaras, in the friendly residential neighborhood of Kapparis, the villa is only 500 meters from the beautiful beach and traditional harbor of Ayia Triada, with 5 other beaches within a 2 km radius, with shopping, groceries, and restaurants only 200 metres away. Enjoy a plethora of amenities right at your fingertips, from premiere international restaurants to traditional cafes and markets. Some of the island's most beautiful beaches are just moments away while hospitals and international schools are a 5 to 10 minute drive. Larnaca international airport is a short 55-minute drive via the highway, allowing for ease of travel to and from the island.

It has gated entrance with private parking and provide green area for garden and plantings. Optional roof garden provide the perfect vantage point from which to enjoy views of the Mediterranean Sea and the surrounding coastline.

#### **FEATURES**

- . Modern kitchen including breakfast bar
- . Italian floors
- . Marble stairs
- . Bedrooms with en-suite
- . Private skimmer swimming pool with mosaic tiles
- . Gated entrance
- . High quality aluminium windows
- . Thermal panels for high energy efficiency
- . Roof garden option available
- . Alarm system provision