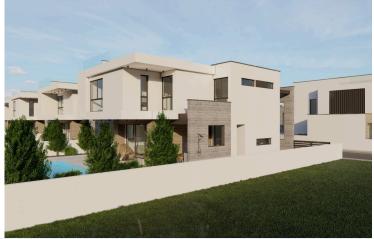

# BEAUTIFULLY 3-BEDROOM VILLA IN KAPPARIS AREA WITH OPTIONAL ROOF GARDEN

Kapparis, Famagusta

€710,000 +VAT

## **Description**

This modern villa is nestled between the picturesque beaches of Malama and Ayia Triada, which boasts spacious modern living space, private swimming pool and quality finishes.

Located in Protaras, in the friendly residential neighborhood of Kapparis, the villa is only 500 meters from the beautiful beach and traditional harbor of Ayia Triada, with 5 other beaches within a 2 km radius, with shopping, groceries, and restaurants only 200 metres away. Enjoy a plethora of amenities right at your fingertips, from premiere international restaurants to traditional cafes and markets. Some of the island's most beautiful beaches are just moments away while hospitals and international schools are a 5 to 10 minute drive. Larnaca international airport is a short 55-minute drive via the highway, allowing for ease of travel to and from the island.

It has gated entrance with private parking and provide green area for garden and plantings. Optional roof garden provide the perfect vantage point from which to enjoy views of the Mediterranean Sea and the surrounding coastline.