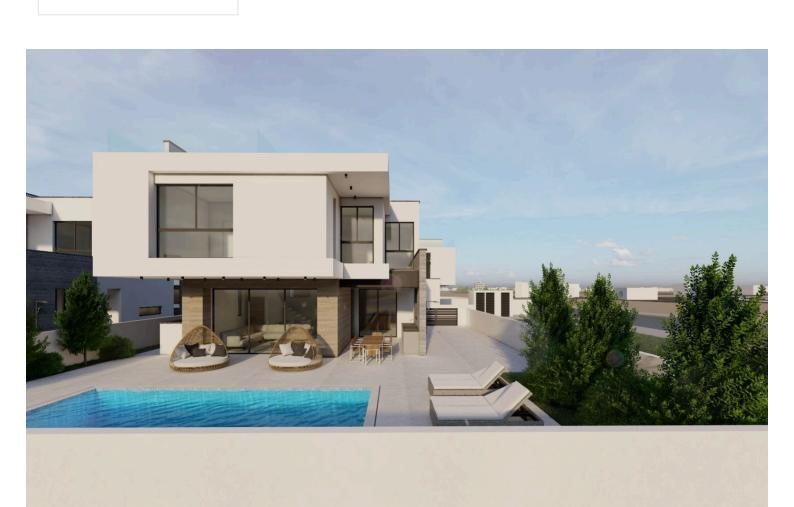

## **Description**

This modern villa is nestled between the picturesque beaches of Malama and Ayia Triada, which boasts spacious modern living space, private swimming pool and quality finishes.

Located in Protaras, in the friendly residential neighborhood of Kapparis, the villa is only 500 meters from the beautiful beach and traditional harbor of Ayia Triada, with 5 other beaches within a 2 km radius, with shopping, groceries, and restaurants only 200 metres away. Enjoy a plethora of amenities right at your fingertips, from premiere international restaurants to traditional cafes and markets. Some of the island's most beautiful beaches are just moments away while hospitals and international schools are a 5 to 10 minute drive. Larnaca international airport is a short 55-minute drive via the highway, allowing for ease of travel to and from the island.

It has gated entrance with private parking and provide green area for garden and plantings. Optional roof garden provide the perfect vantage point from which to enjoy views of the Mediterranean Sea and the surrounding coastline.

#### **FEATURES**

- . Modern kitchen including breakfast bar
- . Italian floors
- . Marble stairs
- . Bedrooms with en-suite
- . Private skimmer swimming pool with mosaic tiles
- . Gated entrance
- . High quality aluminium windows
- . Thermal panels for high energy efficiency
- . Roof garden option available
- . Alarm system provision