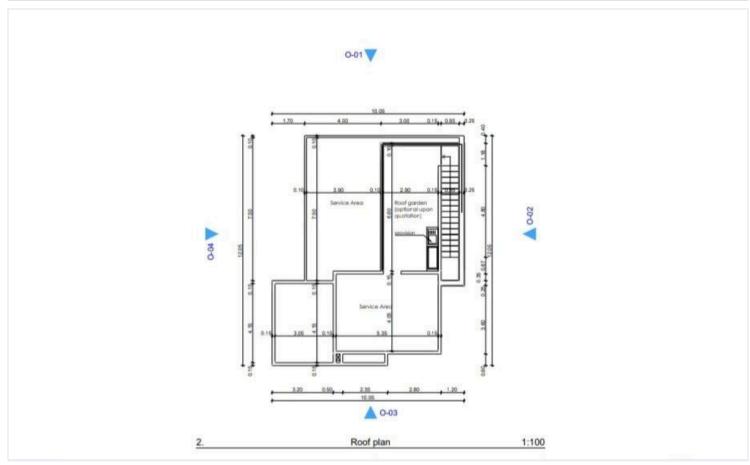

# Floor plans

It has gated entrance with private parking and provide green area for garden and plantings. Optional roof garden provide the perfect vantage point from which to enjoy views of the Mediterranean Sea and the surrounding coastline.