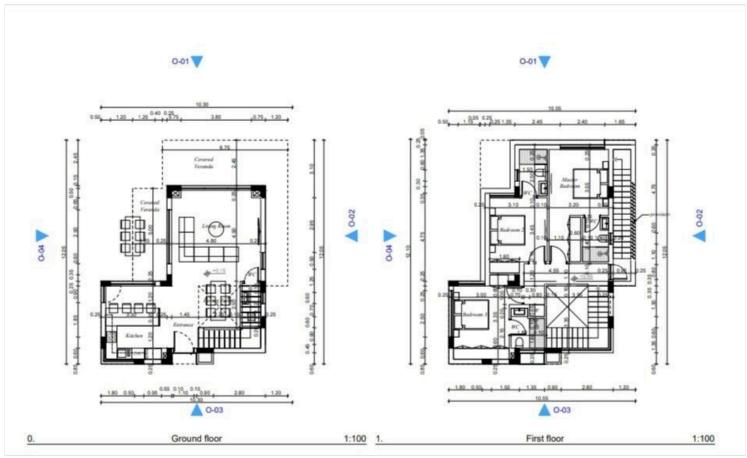

# Floor plans

## **Specifications**

**Bedrooms** 

| <b>=</b> 3   | <b> </b>                             | [] 146.5 m <sup>2</sup>                                                                                                                                                                                                                                                                                                                                                                                                                                                                                                                                                                                                                                                                                                                                                                                                                                                                                                                                                                                                                                                                                                                                                                                                                                                                                                                                                                                                                                                                                                                                                                                                                                                                                                                                                                                                                                                                                                                                                                                                                                                                                                        |             |
|--------------|--------------------------------------|--------------------------------------------------------------------------------------------------------------------------------------------------------------------------------------------------------------------------------------------------------------------------------------------------------------------------------------------------------------------------------------------------------------------------------------------------------------------------------------------------------------------------------------------------------------------------------------------------------------------------------------------------------------------------------------------------------------------------------------------------------------------------------------------------------------------------------------------------------------------------------------------------------------------------------------------------------------------------------------------------------------------------------------------------------------------------------------------------------------------------------------------------------------------------------------------------------------------------------------------------------------------------------------------------------------------------------------------------------------------------------------------------------------------------------------------------------------------------------------------------------------------------------------------------------------------------------------------------------------------------------------------------------------------------------------------------------------------------------------------------------------------------------------------------------------------------------------------------------------------------------------------------------------------------------------------------------------------------------------------------------------------------------------------------------------------------------------------------------------------------------|-------------|
| Type<br>Plot | Detached Villa<br>325 m <sup>2</sup> | Furnished Energy efficiency rating                                                                                                                                                                                                                                                                                                                                                                                                                                                                                                                                                                                                                                                                                                                                                                                                                                                                                                                                                                                                                                                                                                                                                                                                                                                                                                                                                                                                                                                                                                                                                                                                                                                                                                                                                                                                                                                                                                                                                                                                                                                                                             | Unfurnished |
| Status       | Off plan                             | in the state of th | 10 11       |