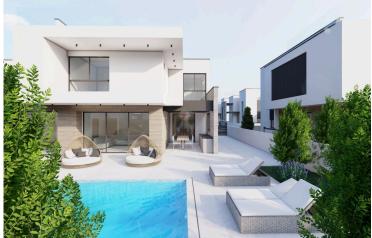

## **Description**

This modern villa is nestled between the picturesque beaches of Malama and Ayia Triada, which boasts spacious modern living space, private swimming pool and quality finishes.

Located in Protaras, in the friendly residential neighborhood of Kapparis, the villa is only 500 meters from the beautiful beach and traditional harbor of Ayia Triada, with 5 other beaches within a 2 km radius, with shopping, groceries, and restaurants only 200 metres away. Enjoy a plethora of amenities right at your fingertips, from premiere international restaurants to traditional cafes and markets. Some of the island's most beautiful beaches are just moments away while hospitals and international schools are a 5 to 10 minute drive. Larnaca international airport is a short 55-minute drive via the highway, allowing for ease of travel to and from the island.

It has gated entrance with private parking and provide green area for garden and plantings. Optional roof garden provide the perfect vantage point from which to enjoy views of the Mediterranean Sea and the surrounding coastline.

#### **FEATURES**

- . Modern kitchen including breakfast bar
- . Italian floors
- . Marble stairs
- . Bedrooms with en-suite
- . Private skimmer swimming pool with mosaic tiles
- . Gated entrance
- . High quality aluminium windows
- . Thermal panels for high energy efficiency
- . Roof garden option available
- . Alarm system provision