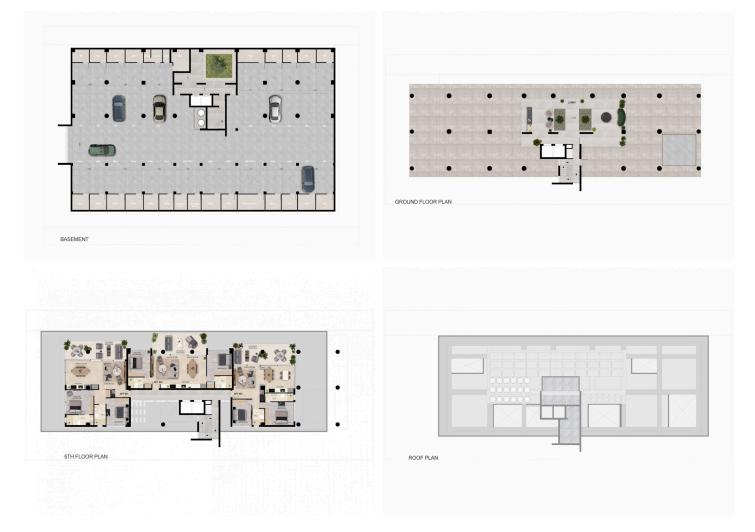

AIRPORT 40 min

BEACH 400 m

SHOPPING 50 m





# Office Properties Office Administrator

info@vivorealty.com.cy
(+357) 25871010



## Facilities

| Parking, Underground |
|----------------------|
| Childrens playground |
| Storage              |

#### Features

| Thermal insulation               | Easy access to highway |
|----------------------------------|------------------------|
| Combined kitchen and dining area | Balcony                |
| Bright                           | City view              |
| Double glazing                   | Veranda                |
| Luxury specifications            | Modern design          |
| Panoramic view                   | Sea view               |
| Walking distance to beach        | Roof Garden            |

Pool, Private

Gym





## Floor plans