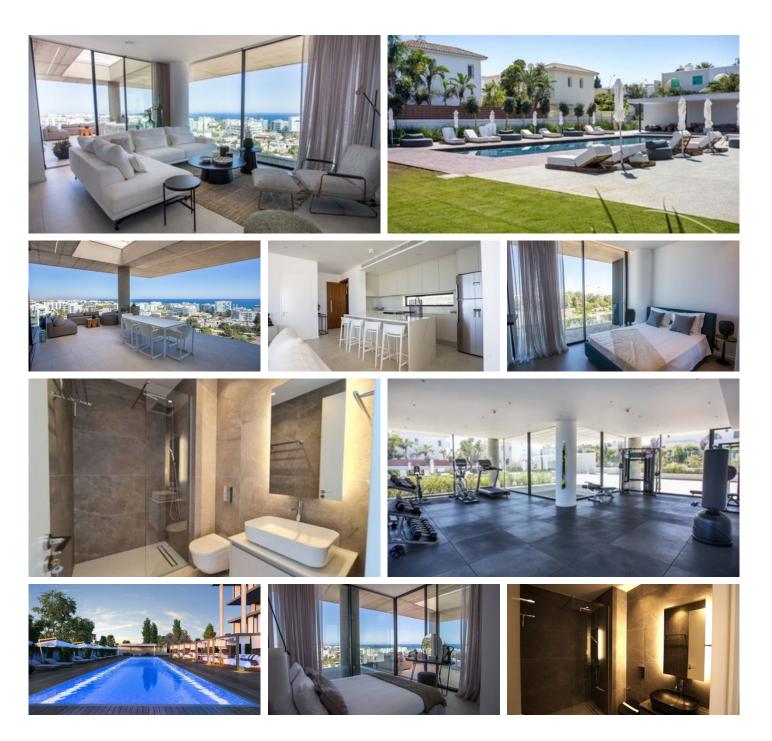

### Description

Luxury apartment in the centre of Protaras with panoramic views of the sea and surrounding area. Located only 400 metres from a shimmering expanse of pristine beach, the luxury gated complex is surrounded by the vibrant resort area and seaside amenities only moments away.

Enjoy sweeping sea views from full walls of double glazed windows and glass front balconies. An open plan living area has been expertly designed for a full modern kitchen and high-end technical appliances. A large communal pool, indoor gym, outdoor children's play park, private storage, and underground parking make this the perfect seaside apartment.

Features:

- . Communal Pool
- . Double-glazed Windows
- . Gated Community
- . Granite Worktop
- . Luxury Fixture & Fittings
- . Pool View
- . Private Covered Parking
- . Private Storage: 14.00 m2
- . Roof Garden
- . Sea View
- . Thermal Insulation
- . Walking Distance to Sea

## Facilities

| Parking, Underground |
|----------------------|
| Childrens playground |
| Storage              |

Pool, Private

Gym