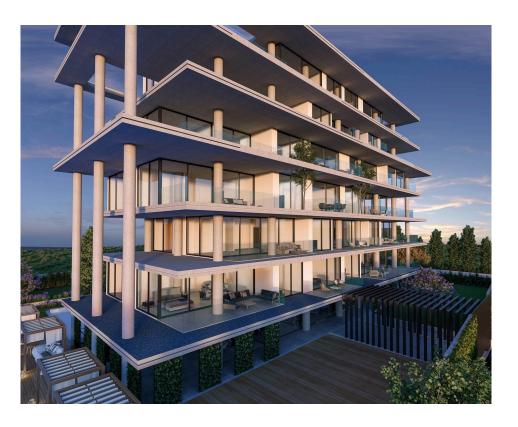

# LUXURY SEAVIEW 2 BEDROOM APARTMENT ON THE 5TH FLOOR IN PROTARAS CENTER

**•** Famagusta, Protaras

| Price                    | €970,000 +VAT €1,000,000 | Туре            | Apartment           |
|--------------------------|--------------------------|-----------------|---------------------|
| Bedrooms                 | 2                        | Bathrooms       | 2                   |
| Covered                  | 94.7 m <sup>2</sup>      | Covered veranda | 24.6 m <sup>2</sup> |
| Covered parking          | 25 m <sup>2</sup>        | Status          | Key ready           |
| Energy efficiency rating | В                        | Area            | Famagusta, Protaras |

### Description

Luxury apartment in the centre of Protaras with panoramic views of the sea and surrounding area. Located only 400 metres from a shimmering expanse of pristine beach, the luxury gated complex is surrounded by the vibrant resort area and seaside amenities only moments away.

Enjoy sweeping sea views from full walls of double glazed windows and glass front balconies. An open plan living area has been expertly designed for a full modern kitchen and high-end technical appliances. A large communal pool, indoor gym, outdoor children's play park, private storage, and underground parking make this the perfect seaside apartment.