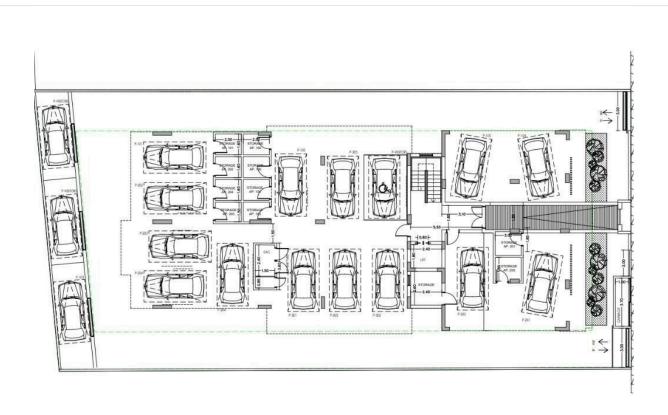

Each apartment will have its own parking space, as well as its own storage room. The complex will also have separate parking spaces for people with disabilities and guests.

Estimated delivery date would be end of 2024, construction is planed to start in beginning of September.

# Floor plans