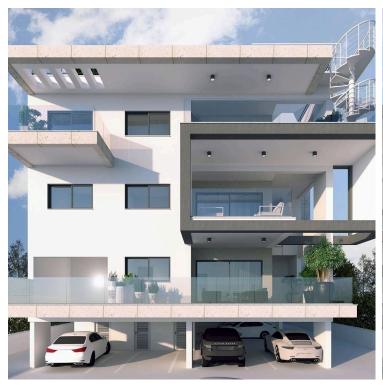

# THREE BEDROOM PENTHOUSE APARTMENT WITH ROOF GARDEN IN ZAKAKI AREA, ONLY 150 M FROM MY MALL

Zakaki, Limassol

€380,000 +VAT

# **Description**

Three bedroom penthouse apartment for sale in the Zakaki area, Limassol. The project is located in the most promising area of Limassol, 150 meters from Limassol Mall and 500 meters from the largest casino in the region - The City of Dreams and nearby must-have amenities suited to urban living, including access to a main road for easy travel in and out the city.