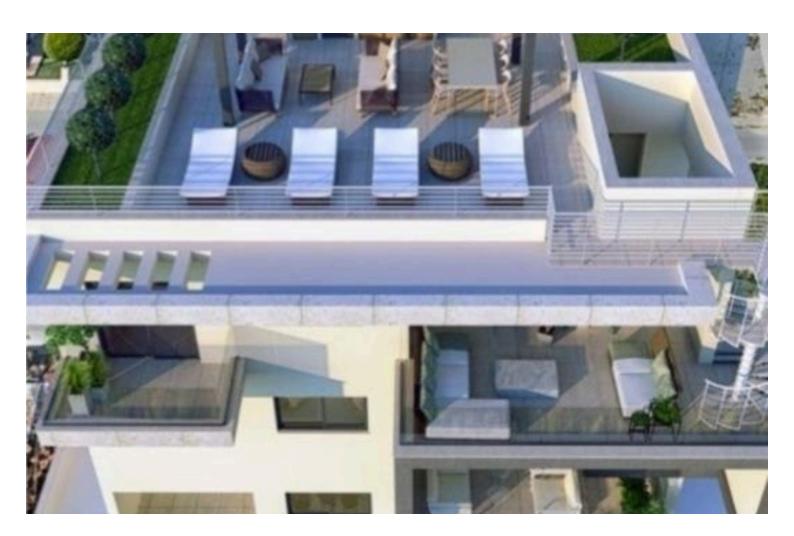

# THREE BEDROOM PENTHOUSE APARTMENT WITH ROOF GARDEN IN ZAKAKI AREA, ONLY 150 M FROM MY MALL

Zakaki, Limassol

€380,000 +VAT

# **Description**

Three bedroom penthouse apartment for sale in the Zakaki area, Limassol. The project is located in the most promising area of Limassol, 150 meters from Limassol Mall and 500 meters from the largest casino in the region - The City of Dreams and nearby must-have amenities suited to urban living, including access to a main road for easy travel in and out the city.

Near bus route

Roof garden

Sound insulation

Thermal insulation

Veranda