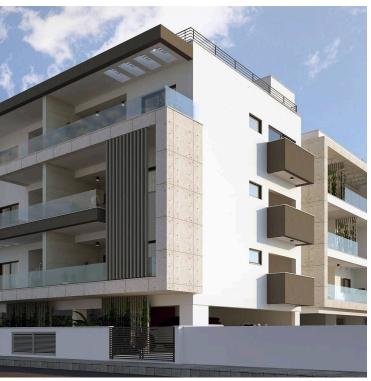

# THREE BEDROOM PENTHOUSE APARTMENT WITH ROOF GARDEN IN ZAKAKI AREA, ONLY 150 M FROM MY MALL

Zakaki, Limassol

€380,000 +VAT

# **Description**

Three bedroom penthouse apartment for sale in the Zakaki area, Limassol. The project is located in the most promising area of Limassol, 150 meters from Limassol Mall and 500 meters from the largest casino in the region - The City of Dreams and nearby must-have amenities suited to urban living, including access to a main road for easy travel in and out the city.