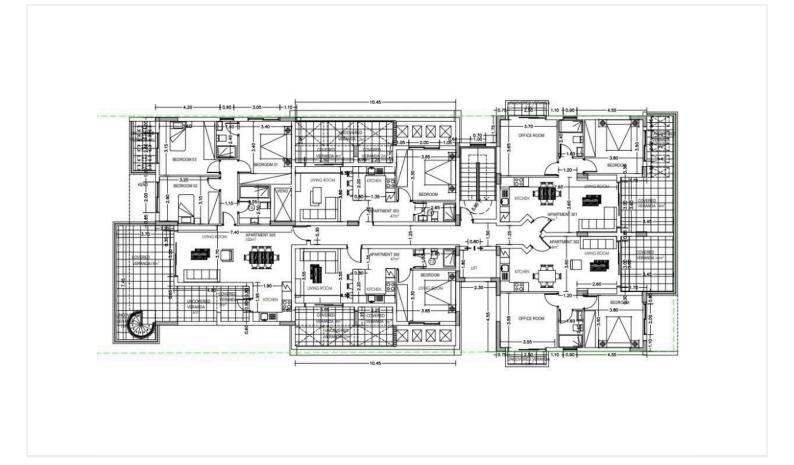

ty, offering an unparalleled level of convenience to families or working professionals.

Also nearby is the incredibly popular Fasouri Waterpark as well as the new Limassol Green Gold Resort that is anticipated to open in winter 2024 and set to deliver an exceptional all-year round golf experience. The resort's 18-hole Championship Course is set on 6404 meters of beautiful natural landscape characterized by unique Mediterranean flora and surging greens, appealing to golf enthusiasts everywhere.

Each apartment will have its own parking space, as well as its own storage room. The complex will also have separate parking spaces for people with disabilities and guests.

Estimated delivery date would be end of 2024, construction is planed to start in beginning of September.



# Floor plans







# **Additional information**

# **Facilities**

Parking, Covered

Storage

### **Features**

Bright

Double glazing

Easy access to highway

Easy access to main roads

Elevated

Modern design

Near amenities

Near bus route

Roof garden

Sound insulation

Thermal insulation

Veranda

## **Contact us**



### **Office Properties**



(+357) 25871010



info@vivorealty.com.cy