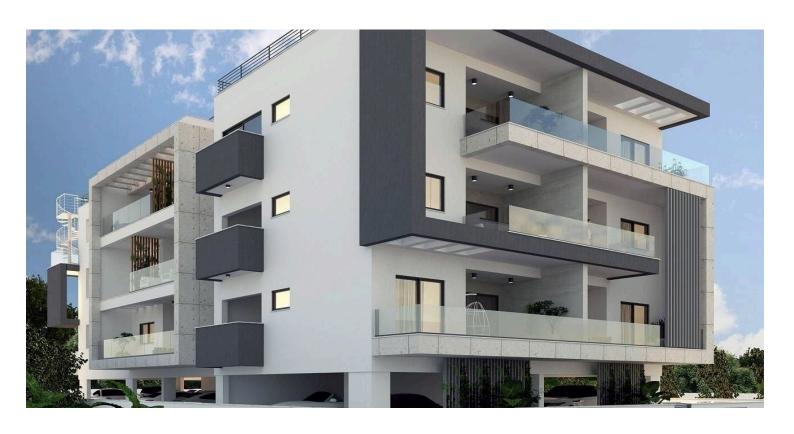

# THREE BEDROOM PENTHOUSE APARTMENT WITH ROOF GARDEN IN ZAKAKI AREA, ONLY 150 M FROM MY MALL

Zakaki, Limassol

€380,000 +VAT

# **Description**

Three bedroom penthouse apartment for sale in the Zakaki area, Limassol. The project is located in the most promising area of Limassol, 150 meters from Limassol Mall and 500 meters from the largest casino in the region - The City of Dreams and nearby must-have amenities suited to urban living, including access to a main road for easy travel in and out the city.