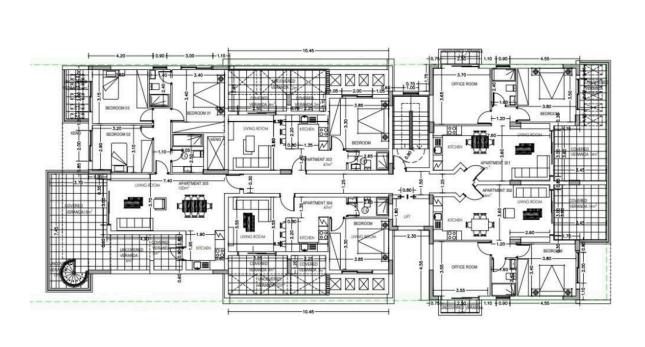

# Floor plans

### **Specifications**

| Bedrooms   | Bathrooms  | Covered              |
|------------|------------|----------------------|
| <b>二</b> 1 | <b>™</b> 1 | [] 47 m <sup>2</sup> |
|            |            |                      |

### **Description**

One bedroom apartment for sale in a complex under construction in the Zakaki area, Limassol. The project is located in the most promising area of Limassol, 150 meters from Limassol Mall and 500 meters from the largest casino in the region - The City of Dreams and nearby must-have amenities suited to urban living, including access to a main road for easy travel in and out the city.