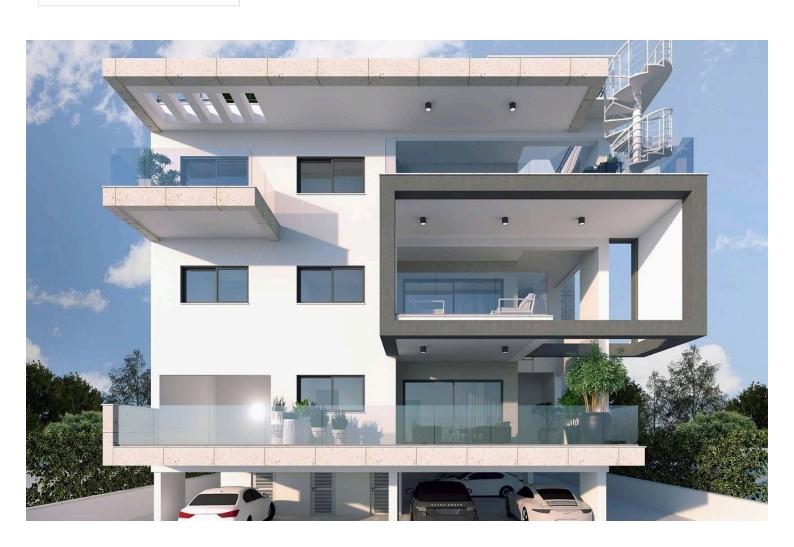

### **Description**

One bedroom apartment for sale in a complex under construction in the Zakaki area, Limassol. The project is located in the most promising area of Limassol, 150 meters from Limassol Mall and 500 meters from the largest casino in the region - The City of Dreams and nearby must-have amenities suited to urban living, including access to a main road for easy travel in and out the city.

Amenities includes schools, supermarkets, and more, all within walking distance. It is in close vicinity to Limassol Port, Limassol Marina, and the historic center of the city, offering an unparalleled level of convenience to families or working professionals.

Each apartment will have its own parking space, as well as its own storage room. The complex will also have separate parking spaces for people with disabilities and guests.