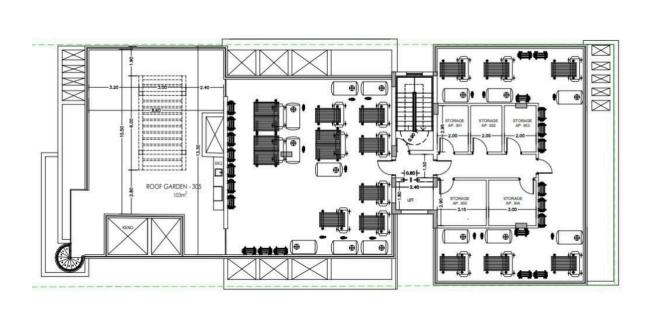

# Floor plans

Each apartment will have its own parking space, as well as its own storage room. The complex will also have separate parking spaces for people with disabilities and guests.