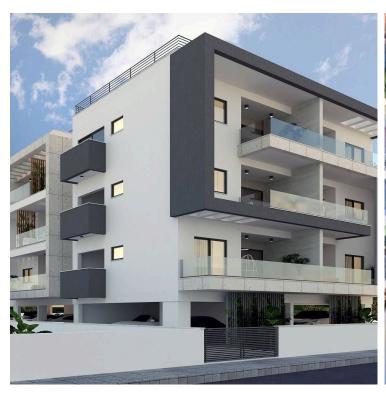

### **Description**

One bedroom apartment for sale in a complex under construction in the Zakaki area, Limassol. The project is located in the most promising area of Limassol, 150 meters from Limassol Mall and 500 meters from the largest casino in the region - The City of Dreams and nearby must-have amenities suited to urban living, including access to a main road for easy travel in and out the city.

Amenities includes schools, supermarkets, and more, all within walking distance. It is in close vicinity to Limassol Port, Limassol Marina, and the historic center of the city, offering an unparalleled level of convenience to families or working professionals.

Each apartment will have its own parking space, as well as its own storage room. The complex will also have separate parking spaces for people with disabilities and guests.