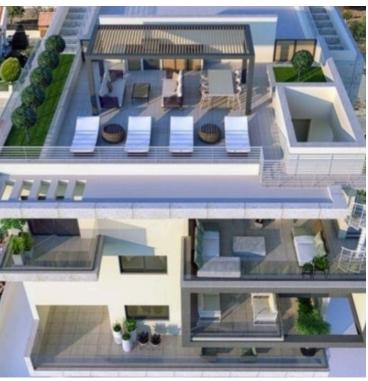

### **Description**

One bedroom apartment for sale in a complex under construction in the Zakaki area, Limassol. The project is located in the most promising area of Limassol, 150 meters from Limassol Mall and 500 meters from the largest casino in the region - The City of Dreams and nearby must-have amenities suited to urban living, including access to a main road for easy travel in and out the city.

Each apartment will have its own parking space, as well as its own storage room. The complex will also have separate parking spaces for people with disabilities and guests.