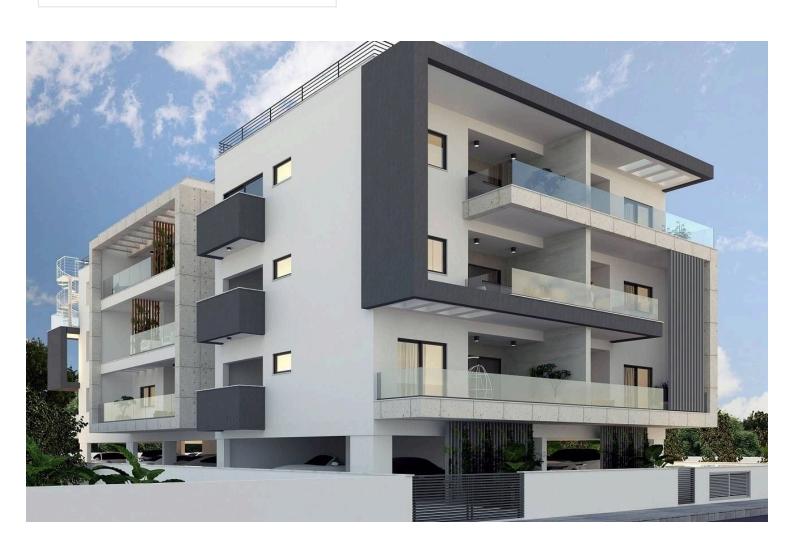

### Description

Two bedroom apartment for sale in Zakaki area, Limassol. The project is located in the most promising area of Limassol, 150 meters from Limassol Mall and 500 meters from the largest casino in the region - The City of Dreams and nearby must-have amenities suited to urban living, including access to a main road for easy travel in and out the city.

Each apartment will have its own parking space, as well as its own storage room. The complex will also have separate parking spaces for people with disabilities and guests.