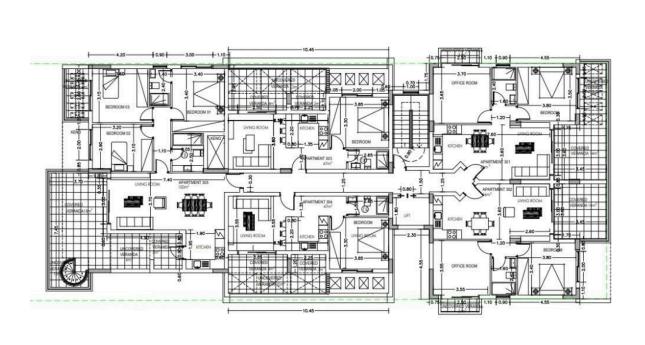

# Floor plans

Each apartment will have its own parking space, as well as its own storage room. The complex will also have separate parking spaces for people with disabilities and guests.