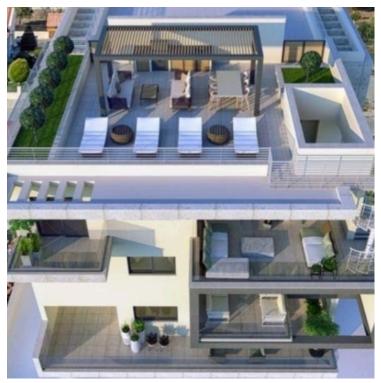

Each apartment will have its own parking space, as well as its own storage room. The complex will also have separate parking spaces for people with disabilities and guests.

### **Facilities**

Parking, Covered Storage