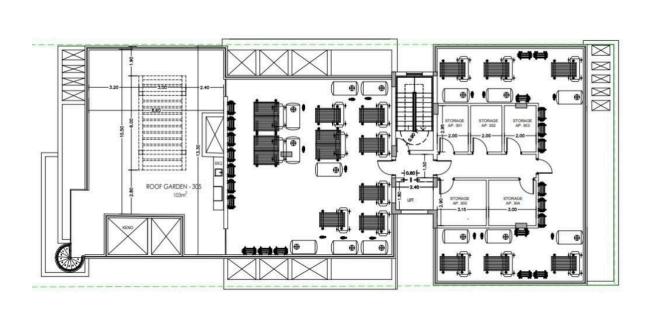

# Floor plans

Each apartment will have its own parking space, as well as its own storage room. The complex will also have separate parking spaces for people with disabilities and guests.

### **Facilities**

Parking, Covered Storage