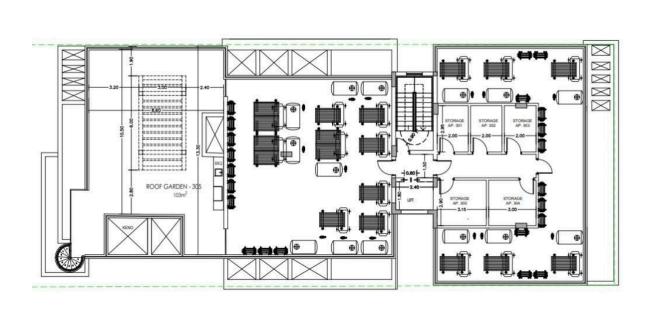

Each apartment will have its own parking space, as well as its own storage room. The complex will also have separate parking spaces for people with disabilities and guests.

# Floor plans