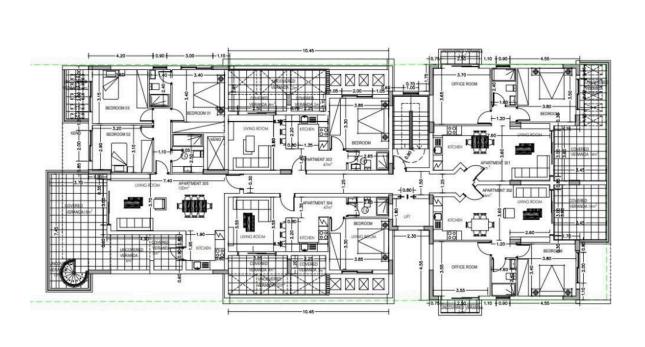

lking distance. It is in close vicinity to Limassol Port, Limassol Marina, and the historic center of the city, offering an unparalleled level of convenience to families or working professionals.

Also nearby is the incredibly popular Fasouri Waterpark as well as the new Limassol Green Gold Resort that is anticipated to open in winter 2025 and set to deliver an exceptional all-year round golf experience. The resort's 18-hole Championship Course is set on 6404 meters of beautiful natural landscape characterized by unique Mediterranean flora and surging greens, appealing to golf enthusiasts everywhere.

Each apartment will have its own parking space, as well as its own storage room. The complex will also have separate parking spaces for people with disabilities and guests.



# Floor plans







# **Additional information**

## **Facilities**

Parking, Covered Storage

#### **Features**

Bright Double glazing Easy access to highway

Easy access to main roads Elevated Modern design

Near amenities Near bus route Sound insulation

Thermal insulation Veranda

#### **Contact us**



#### **Office Properties**

(+357) 25871010

info@vivorealty.com.cy