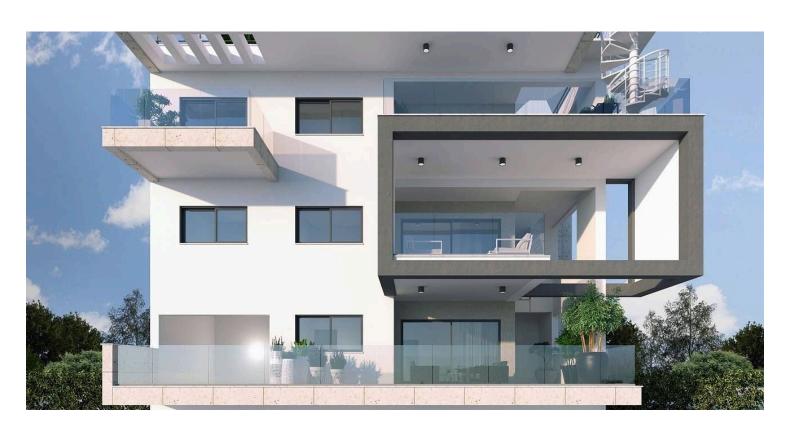

## **Description**

Three bedroom apartment for sale in Zakaki area, Limassol. The project is located in the most promising area of Limassol, 150 meters from Limassol Mall and 500 meters from the largest casino in the region - The City of Dreams and nearby must-have amenities suited to urban living, including access to a main road for easy travel in and out the city.