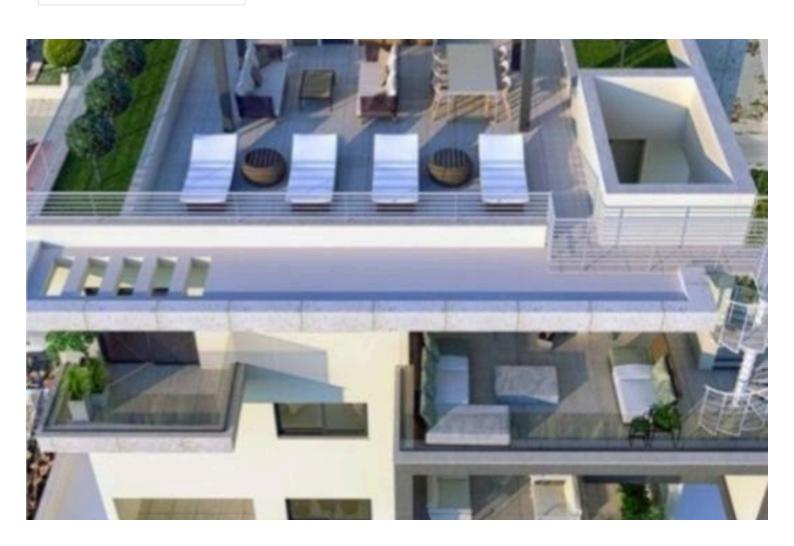

## **Description**

Three bedroom apartment for sale in Zakaki area, Limassol. The project is located in the most promising area of Limassol, 150 meters from Limassol Mall and 500 meters from the largest casino in the region - The City of Dreams and nearby must-have amenities suited to urban living, including access to a main road for easy travel in and out the city.

Each apartment will have its own parking space, as well as its own storage room. The complex will also have separate parking spaces for people with disabilities and guests.