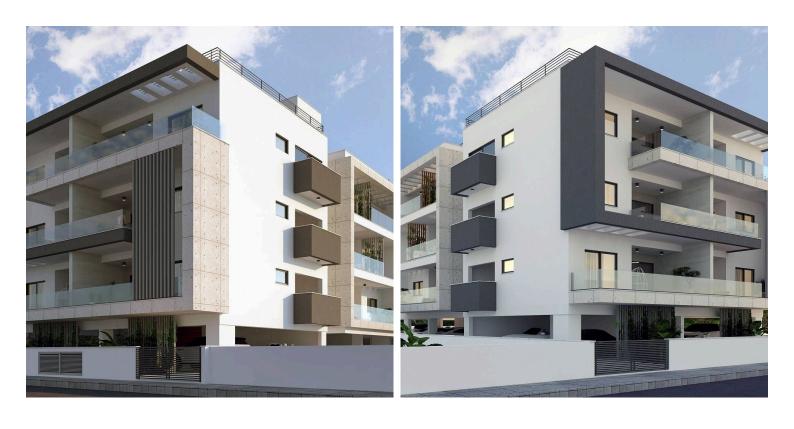

## **Description**

Three bedroom apartment for sale in Zakaki area, Limassol. The project is located in the most promising area of Limassol, 150 meters from Limassol Mall and 500 meters from the largest casino in the region - The City of Dreams and nearby must-have amenities suited to urban living, including access to a main road for easy travel in and out the city.