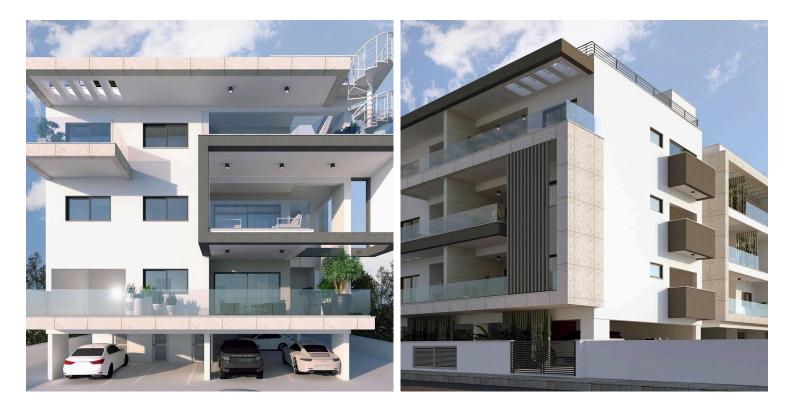

### Overview

#### Description

One bedroom apartment for sale in Zakaki area, Limassol. The project is located in the most promising area of Limassol, 150 meters from Limassol Mall and 500 meters from the largest casino in the region - The City of Dreams and nearby must-have amenities suited to urban living, including access to a main road for easy travel in and out the city.