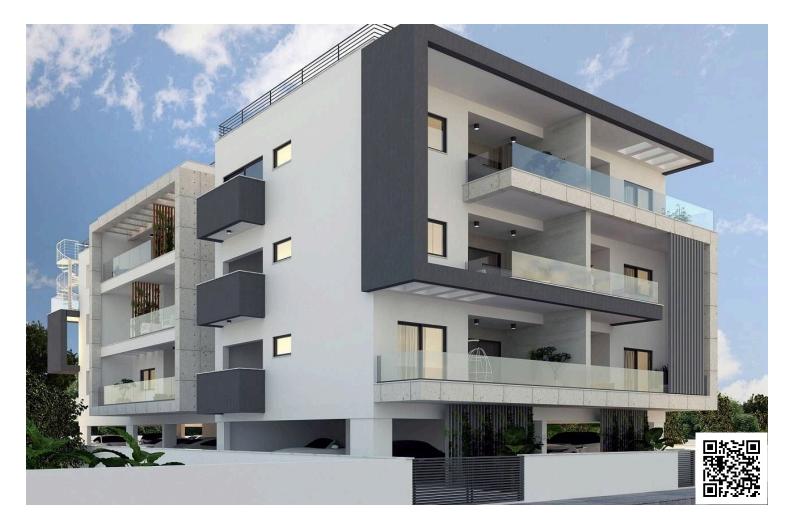

### Overview

#### Description

One bedroom apartment for sale in Zakaki area, Limassol. The project is located in the most promising area of Limassol, 150 meters from Limassol Mall and 500 meters from the largest casino in the region - The City of Dreams and nearby must-have amenities suited to urban living, including access to a main road for easy travel in and out the city.