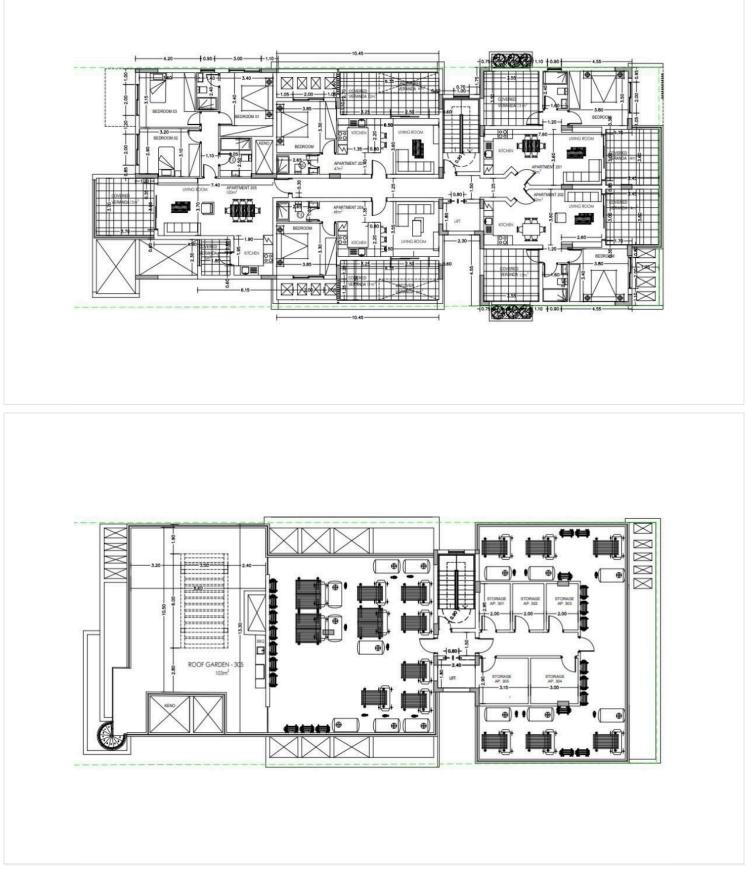

stance. It is in close vicinity to Limassol Port, Limassol Marina, and the historic center of the city, offering an unparalleled level of convenience to families or working professionals.

Also nearby is the incredibly popular Fasouri Waterpark as well as the new Limassol Green Gold Resort that is anticipated to open in winter 2025 and set to deliver an exceptional all-year round golf experience. The resort's 18-hole Championship Course is set on 6404 meters of beautiful natural landscape characterized by unique Mediterranean flora and surging greens, appealing to golf enthusiasts everywhere.

Each apartment will have its own parking space, as well as its own storage room. The complex will also have separate parking spaces for people with disabilities and guests.





### **Floor plans**







## **Additional information**

### **Facilities**

Parking, Covered

Storage

#### Features

| Bright                    | Double glazing | Easy access to highway |
|---------------------------|----------------|------------------------|
| Easy access to main roads | Elevated       | Modern design          |
| Near amenities            | Near bus route | Sound insulation       |
| Thermal insulation        | Veranda        |                        |

### Contact us



Office Properties

(+357) 25871010
info@vivorealty.com.cy