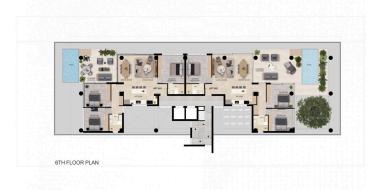

Windows
- . Gated Community
- . Granite Worktop
- . Luxury Fixture & Fittings
- . Pool View
- . Private Balcony
- . Private Covered Parking
- . Private Locked Storage
- . Sea View
- . Thermal Insulation
- . Walking Distance to Sea



#### **Office Properties** Office Administrator

info@vivorealty.com.cy

**(+357) 25871010** 



### **Facilities**

Parking, Underground

Elevator

Gym

Gated complex

Pool, Communal

Childrens playground

Storage

#### **Features**

Thermal insulation

Easy access to main roads

Combined kitchen and dining area

Bright

Double glazing

Granite countertops

Modern design

Sea view

Near amenities

Heart of city center

Easy access to highway

Balcony

City view

Veranda

Luxury specifications

Panoramic view

Walking distance to beach



## Floor plans