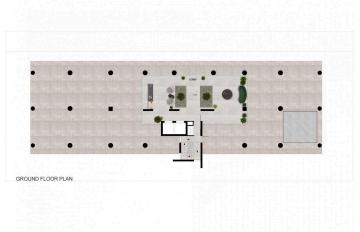

ed Windows
- . Gated Community
- . Granite Worktop
- . Luxury Fixture & Fittings
- . Pool View
- . Private Balcony
- . Private Covered Parking
- . Private Locked Storage
- . Sea View
- . Thermal Insulation
- . Walking Distance to Sea



#### **Office Properties** Office Administrator

info@vivorealty.com.cy

**(+357) 25871010** 



### **Facilities**

Parking, Underground

Elevator

Gym

Gated complex

Pool, Communal

Childrens playground

Storage

#### **Features**

Thermal insulation

Easy access to main roads

Combined kitchen and dining area

Bright

Double glazing

Granite countertops

Modern design

Sea view

Near amenities

Heart of city center

Easy access to highway

Balcony

City view

Veranda

Luxury specifications

Panoramic view

Walking distance to beach



## Floor plans