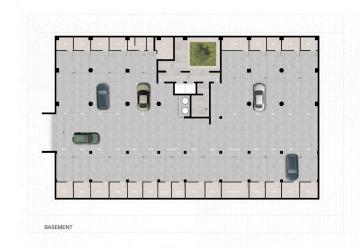

azed Windows
- . Gated Community
- . Granite Worktop
- . Luxury Fixture & Fittings
- . Pool View
- . Private Balcony
- . Private Covered Parking
- . Private Locked Storage
- . Sea View
- . Thermal Insulation
- . Walking Distance to Sea



#### **Office Properties** Office Administrator

info@vivorealty.com.cy

**(+357) 25871010** 



### **Facilities**

Parking, Underground

Elevator

Gym

Gated complex

Pool, Communal

Childrens playground

Storage

#### **Features**

Thermal insulation

Easy access to main roads

Combined kitchen and dining area

Bright

Double glazing

Granite countertops

Modern design

Sea view

Near amenities

Heart of city center

Easy access to highway

Balcony

City view

Veranda

Luxury specifications

Panoramic view

Walking distance to beach



## Floor plans