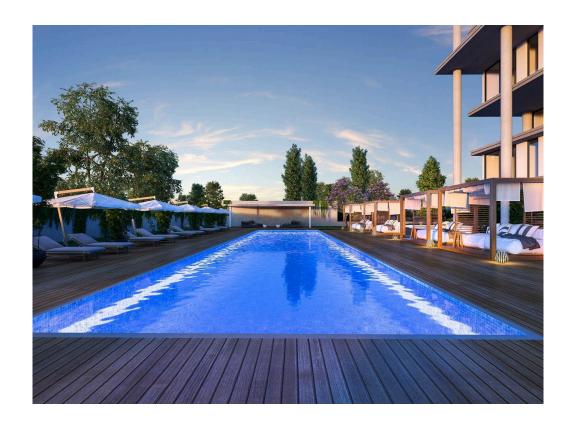

Enjoy sweeping sea views from full walls of double glazed windows and glass front balconies. An open plan living area has been expertly designed for a full modern kitchen and high-end technical appliances. A large communal pool, indoor gym, outdoor children's play park, private storage, and underground parking make this the perfect seaside apartment.

#### Features:

- . Communal Pool
- . Double-glazed Windows
- . Gated Community
- . Granite Worktop
- . Luxury Fixture & Fittings
- . Pool View
- . Private Balcony
- . Private Covered Parking
- . Private Locked Storage
- . Sea View
- . Thermal Insulation
- . Walking Distance to Sea

### **Facilities**

Parking, Underground

Elevator

Gym

Gated complex

Pool, Communal

Childrens playground

Storage