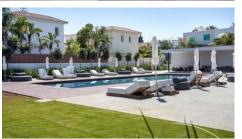

Enjoy sweeping sea views from full walls of double glazed windows and glass front balconies. An open plan living area has been expertly designed for a full modern kitchen and high-end technical appliances. A large communal pool, indoor gym, outdoor children's play park, private storage, and underground parking make this the perfect seaside apartment.

#### Features:

- . Communal Pool
- . Double-glazed Windows
- . Gated Community
- . Granite Worktop
- . Luxury Fixture & Fittings
- . Pool View
- . Private Balcony
- . Private Covered Parking
- . Private Locked Storage
- . Sea View
- . Thermal Insulation
- . Walking Distance to Sea

### **Facilities**

Parking, Underground

Elevator

Gym

Gated complex

Pool, Communal

Childrens playground

Storage