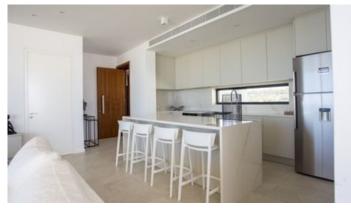

Enjoy sweeping sea views from full walls of double glazed windows and glass front balconies. An open plan living area has been expertly designed for a full modern kitchen and high-end technical appliances. A large communal pool, indoor gym, outdoor children's play park, private storage, and underground parking make this the perfect seaside apartment.

#### **Features**

Thermal insulation

Easy access to main roads

Combined kitchen and dining area

Bright

Double glazing

Granite countertops

Modern design