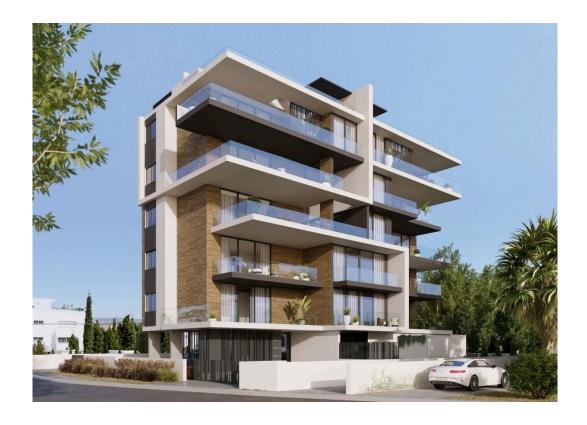

### Description

A 3 bedroom penthouse within a contemporary residential project in Potamos Germasogeia tourist area of Limassol, just 600 meters from the beach. It is conveniently located within walking distance to all necessary city amenities, yet tucked away from the hustle and bustle of the seafront road.

The common facilities include a swimming pool, barbecue area, covered and uncovered parking areas, storage area, an electric vehicle charging point and green areas.

The complex benefits from secure gated entrance and video intercom entry system to all units. This property has a private pool on the roof terrace and 2 parking spaces. The large verandas and rooftop terraces provide beautiful views to the mountains and the city.