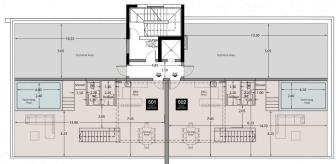

. open plan kitchen and living area
- . 3 bedrooms
- . 2 bathrooms
- . covered veranda 27 m<sup>2</sup>
- . internal area 120 m<sup>2</sup>
- . total covered area 147 m<sup>2</sup>
- . terrace with the pool 86 m<sup>2</sup>
- . 2 private parking spaces



. private storage

Estimated Completion: Dec 2024



## Office Properties Office Administrator

info@vivorealty.com.cy (+357) 25871010



### **Facilities**

Aircondition, Central system

Parking, Covered

Storage

Heating, Underfloor

Pool, Private

Gated complex

### **Features**

Thermal insulation Easy access to main roads

Easy access to highway Combined kitchen and dining area

Bright City view

Open plan Mountain view

Double glazing Veranda

Modern design Walking distance to beach

Near amenities Roof Garden



### Floor plans