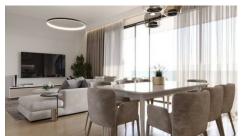

### Characteristics of the apartment:

- . open plan kitchen and living area
- . 3 bedrooms
- . 2 bathrooms
- . covered veranda 27 m<sup>2</sup>
- . internal area 120 m<sup>2</sup>
- . total covered area 147 m<sup>2</sup>
- . terrace with the pool 86 m<sup>2</sup>
- . 2 private parking spaces

### **Features**

Thermal insulation Easy access to main roads

Easy access to highway Combined kitchen and dining area

Bright City view

Open plan Mountain view

Double glazing Veranda

Modern design Walking distance to beach