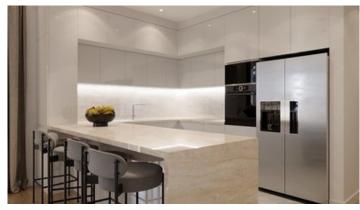

### Characteristics of the apartment:

- . open plan kitchen and living area
- . 3 bedrooms
- . 2 bathrooms
- . covered veranda 27 m<sup>2</sup>
- . internal area 120 m<sup>2</sup>
- . total covered area 147 m<sup>2</sup>
- . terrace with the pool 86 m<sup>2</sup>
- . 2 private parking spaces

### **Features**

Thermal insulation Easy access to main roads

Easy access to highway Combined kitchen and dining area

Bright City view

Open plan Mountain view

Double glazing Veranda

Modern design Walking distance to beach