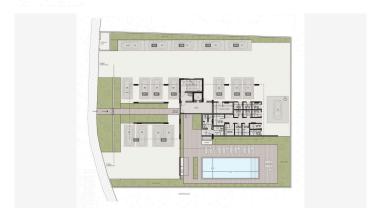

open plan kitchen and living area
- . 3 bedrooms
- . 2 bathrooms
- . covered veranda 27 m<sup>2</sup>
- . internal area 120 m<sup>2</sup>
- . total covered area 147 m<sup>2</sup>
- . terrace with the pool 86 m<sup>2</sup>
- . 2 private parking spaces



. private storage

Estimated Completion: Dec 2024



## Office Properties Office Administrator

info@vivorealty.com.cy (+357) 25871010



### **Facilities**

Aircondition, Central system

Parking, Covered

Storage

Heating, Underfloor

Pool, Private

Gated complex

### **Features**

Thermal insulation Easy access to main roads

Easy access to highway Combined kitchen and dining area

Bright City view

Open plan Mountain view

Double glazing Veranda

Modern design Walking distance to beach

Near amenities Roof Garden



### Floor plans