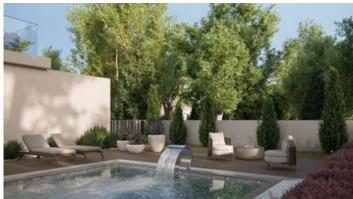

The common facilities include a swimming pool, barbecue area, covered and uncovered parking areas, storage area, an electric vehicle charging point and green areas.

The complex benefits from secure gated entrance and video intercom entry system to all units. This property has a private pool on the roof terrace and 2 parking spaces. The large verandas and rooftop terraces provide beautiful views to the mountains and the city.

### **Facilities**

Aircondition, Central system

Parking, Covered

Storage

Heating, Underfloor

Pool, Private

Gated complex