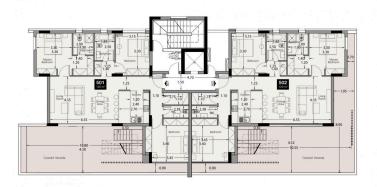

- . open plan kitchen and living area
- . 3 bedrooms
- . 2 bathrooms
- . covered veranda 27 m<sup>2</sup>
- . internal area 120 m<sup>2</sup>
- . total covered area 147 m<sup>2</sup>
- . terrace with the pool 86 m<sup>2</sup>
- . 2 private parking spaces



. private storage

Estimated Completion: Dec 2024



## Office Properties Office Administrator

info@vivorealty.com.cy (+357) 25871010



### **Facilities**

Aircondition, Central system

Parking, Covered

Storage

Heating, Underfloor

Pool, Private

Gated complex

### **Features**

Thermal insulation Easy access to main roads

Easy access to highway Combined kitchen and dining area

Bright City view

Open plan Mountain view

Double glazing Veranda

Modern design Walking distance to beach

Near amenities Roof Garden



### Floor plans