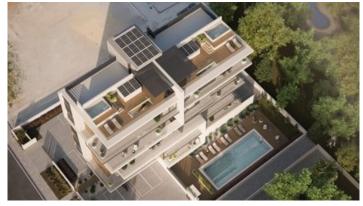

The common facilities include a swimming pool, barbecue area, covered and uncovered parking areas, storage area, an electric vehicle charging point and green areas.

The complex benefits from secure gated entrance and video intercom entry system to all units. This property has a private pool on the roof terrace and 2 parking spaces. The large verandas and rooftop terraces provide beautiful views to the mountains and the city.

### **Facilities**

Aircondition, Central system

Parking, Covered

Storage

Heating, Underfloor

Pool, Private

Gated complex