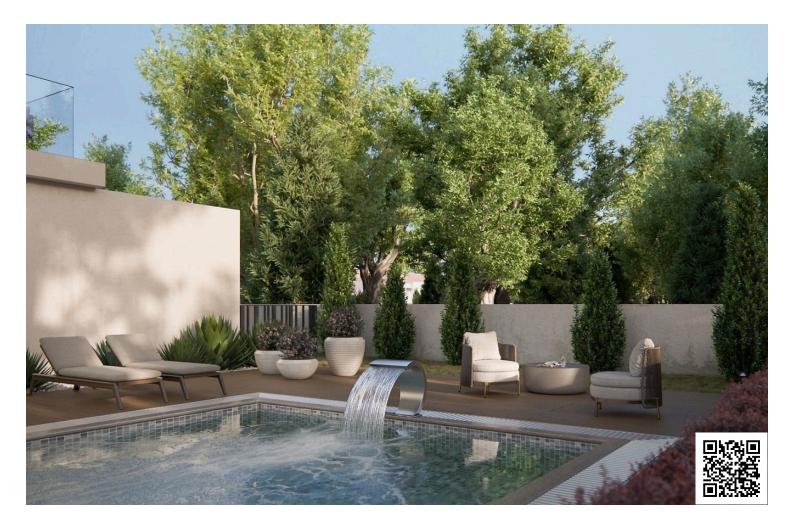

The common facilities include a swimming pool, barbecue area, covered and uncovered parking areas, storage area, an electric vehicle charging point and green areas.

The complex benefits from secure gated entrance and video intercom entry system to all units. The apartment has a storage room and a parking space.

Major advantages:

- . Walking distance to city's amenities and the beach
- . Gated entrance to the complex
- . Common swimming pool
- . Electric vehicle charging point
- . Photovoltaic electricity producing system
- . Built-in wardrobes and kitchens (manufactured in Italy)
- . VRV air conditioning system
- . Underfloor water heating system
- . Security fireproof entrance doors
- . Aluminum double glazed windows of a high thermal and sound insulation