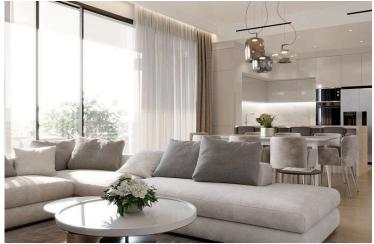

#### Description

Two bedroom apartment within a contemporary residential project in Potamos Germasogeia tourist area of Limassol, just 600 meters from the beach. It is conveniently located within walking distance to all necessary city amenities, yet tucked away from the hustle and bustle of the seafront road.

The common facilities include a swimming pool, barbecue area, covered and uncovered parking areas, storage area, an electric vehicle charging point and green areas.

The complex benefits from secure gated entrance and video intercom entry system to all units. The apartment has a storage room and a parking space.

Major advantages:

- . Walking distance to city's amenities and the beach
- . Gated entrance to the complex
- . Common swimming pool
- . Electric vehicle charging point
- . Photovoltaic electricity producing system
- . Built-in wardrobes and kitchens (manufactured in Italy)
- . VRV air conditioning system
- . Underfloor water heating system
- . Security fireproof entrance doors
- . Aluminum double glazed windows of a high thermal and sound insulation