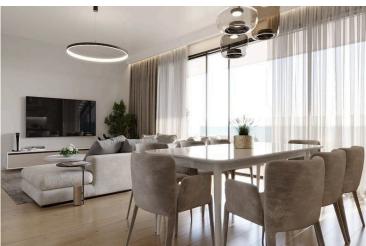

#### Description

Two bedroom apartment within a contemporary residential project in Potamos Germasogeia tourist area of Limassol, just 600 meters from the beach. It is conveniently located within walking distance to all necessary city amenities, yet tucked away from the hustle and bustle of the seafront road.

The common facilities include a swimming pool, barbecue area, covered and uncovered parking areas, storage area, an electric vehicle charging point and green areas.

The complex benefits from secure gated entrance and video intercom entry system to all units. The apartment has a storage room and a parking space.

Major advantages:

- . Walking distance to city's amenities and the beach
- . Gated entrance to the complex
- . Common swimming pool
- . Electric vehicle charging point
- . Photovoltaic electricity producing system
- . Built-in wardrobes and kitchens (manufactured in Italy)
- . VRV air conditioning system
- . Underfloor water heating system
- . Security fireproof entrance doors
- . Aluminum double glazed windows of a high thermal and sound insulation