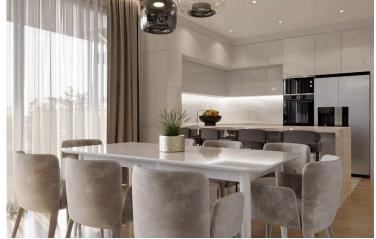

### Description

Two bedroom apartment within a contemporary residential project in Potamos Germasogeia tourist area of Limassol, just 600 meters from the beach. It is conveniently located within walking distance to all necessary city amenities, yet tucked away from the hustle and bustle of the seafront road.

The common facilities include a swimming pool, barbecue area, covered and uncovered parking areas, storage area, an electric vehicle charging point and green areas.

The complex benefits from secure gated entrance and video intercom entry system to all units. The apartment has a storage room and a parking space.

Major advantages:

- . Walking distance to city's amenities and the beach
- . Gated entrance to the complex
- . Common swimming pool
- . Electric vehicle charging point
- . Photovoltaic electricity producing system
- . Built-in wardrobes and kitchens (manufactured in Italy)
- . VRV air conditioning system
- . Underfloor water heating system
- . Security fireproof entrance doors
- . Aluminum double glazed windows of a high thermal and sound insulation