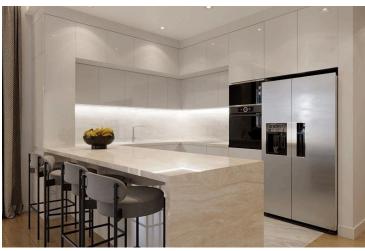

### Description

Two bedroom apartment within a contemporary residential project in Potamos Germasogeia tourist area of Limassol, just 600 meters from the beach. It is conveniently located within walking distance to all necessary city amenities, yet tucked away from the hustle and bustle of the seafront road.

The common facilities include a swimming pool, barbecue area, covered and uncovered parking areas, storage area, an electric vehicle charging point and green areas.

The complex benefits from secure gated entrance and video intercom entry system to all units. The apartment has a storage room and a parking space.

Major advantages:

- . Walking distance to city's amenities and the beach
- . Gated entrance to the complex
- . Common swimming pool
- . Electric vehicle charging point
- . Photovoltaic electricity producing system
- . Built-in wardrobes and kitchens (manufactured in Italy)
- . VRV air conditioning system
- . Underfloor water heating system
- . Security fireproof entrance doors
- . Aluminum double glazed windows of a high thermal and sound insulation