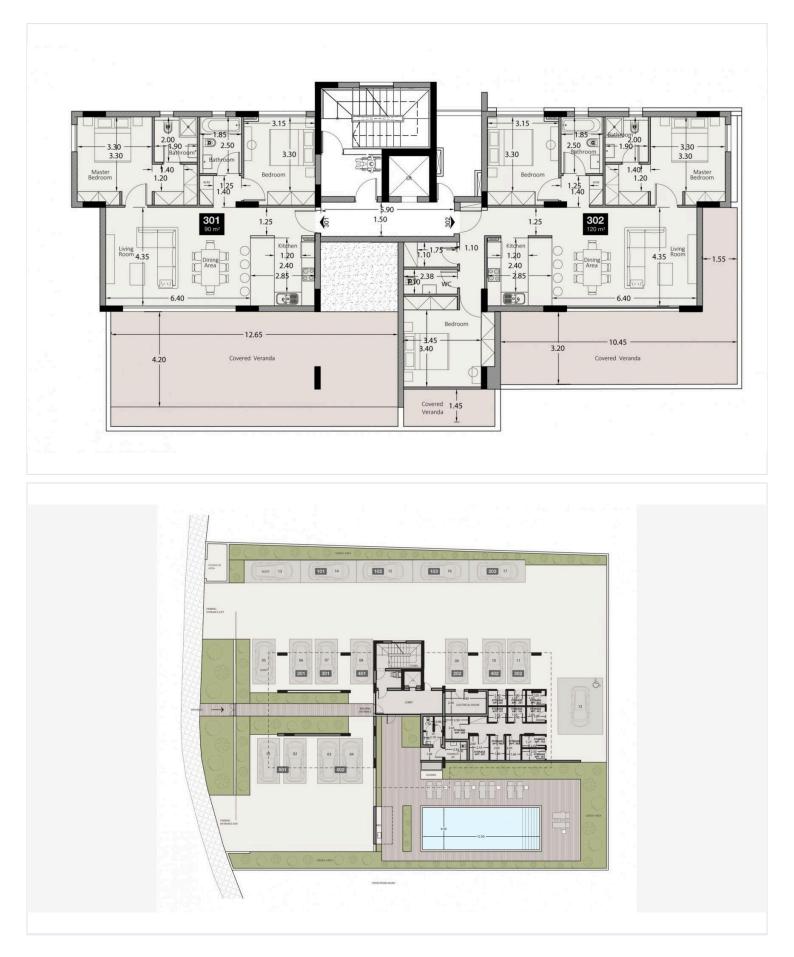

pool, barbecue area, covered and uncovered parking areas, storage area, an electric vehicle charging point and green areas.

The complex benefits from secure gated entrance and video intercom entry system to all units. The apartment has a storage room and a parking space.

Major advantages:

- . Walking distance to city's amenities and the beach
- . Gated entrance to the complex
- . Common swimming pool
- . Electric vehicle charging point
- . Photovoltaic electricity producing system
- . Built-in wardrobes and kitchens (manufactured in Italy)
- . VRV air conditioning system
- . Underfloor water heating system
- . Security fireproof entrance doors
- . Aluminum double glazed windows of a high thermal and sound insulation

Features:

- . Parking
- . Air conditioning





### **Floor plans**







## **Additional information**

### Facilities

Pool, Communal

Storage

#### Features

| Bright                    | City view                                        | Combined kitchen and dining area |
|---------------------------|--------------------------------------------------|----------------------------------|
| Double glazing            | Easy access to highway Easy access to main roads |                                  |
| Modern design             | Mountain view                                    | Near amenities                   |
| Open plan                 | Thermal insulation                               | Veranda                          |
| Walking distance to beach |                                                  |                                  |

#### **Con