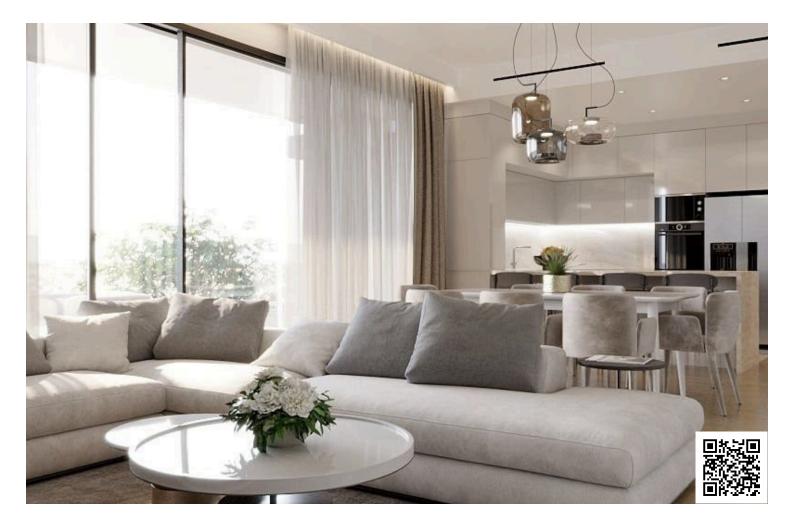

### Description

Two bedroom apartment within a contemporary residential project in Potamos Germasogeia tourist area of Limassol, just 600 meters from the beach. It is conveniently located within walking distance to all necessary city amenities, yet tucked away from the hustle and bustle of the seafront road.

The common facilities include a swimming pool, barbecue area, covered and uncovered parking areas, storage area, an electric vehicle charging point and green areas.

The complex benefits from secure gated entrance and video intercom entry system to all units. The apartment has a storage room and a parking space.

Major advantages:

- . Walking distance to city's amenities and the beach
- . Gated entrance to the complex
- . Common swimming pool
- . Electric vehicle charging point
- . Photovoltaic electricity producing system
- . Built-in wardrobes and kitchens (manufactured in Italy)
- . VRV air conditioning system
- . Underfloor water heating system
- . Security fireproof entrance doors
- . Aluminum double glazed windows of a high thermal and sound insulation