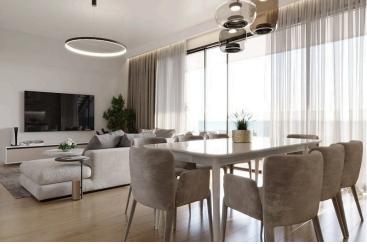

### Description

Two bedroom apartment within a contemporary residential project in Potamos Germasogeia tourist area of Limassol, just 600 meters from the beach. It is conveniently located within walking distance to all necessary city amenities, yet tucked away from the hustle and bustle of the seafront road.

The common facilities include a swimming pool, barbecue area, covered and uncovered parking areas, storage area, an electric vehicle charging point and green areas.

The complex benefits from secure gated entrance and video intercom entry system to all units. The apartment has a storage room and a parking space.

Major advantages:

- . Walking distance to city's amenities and the beach
- . Gated entrance to the complex
- . Common swimming pool
- . Electric vehicle charging point
- . Photovoltaic electricity producing system
- . Built-in wardrobes and kitchens (manufactured in Italy)
- . VRV air conditioning system
- . Underfloor water heating system
- . Security fireproof entrance doors
- . Aluminum double glazed windows of a high thermal and sound insulation