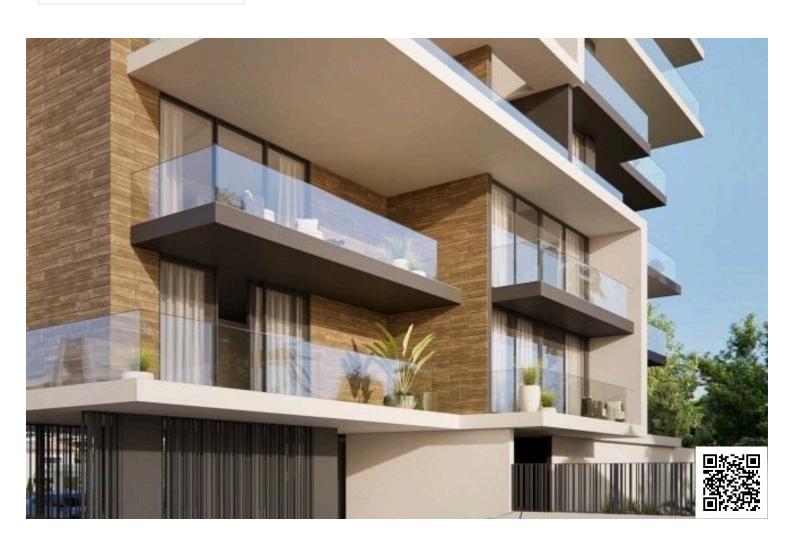

# **Description**

One bedroom apartment within a contemporary residential project in Potamos Germasogeia tourist area of Limassol, just 600 meters from the beach. It is conveniently located within walking distance to all necessary city amenities, yet tucked away from the hustle and bustle of the seafront road.

The common facilities include a swimming pool, barbecue area, covered and uncovered parking areas, storage area, an electric vehicle charging point and green areas.

The complex benefits from secure gated entrance and video intercom entry system to all units. The apartment has a storage room and a parking space.

### Major advantages:

- . Walking distance to city's amenities and the beach
- . Gated entrance to the complex
- . Common swimming pool
- . Electric vehicle charging point
- . Photovoltaic electricity producing system
- . Built-in wardrobes and kitchens (manufactured in Italy)
- . VRV air conditioning system
- . Underfloor water heating system
- . Security fireproof entrance doors
- . Aluminum double glazed windows of a high thermal and sound insulation