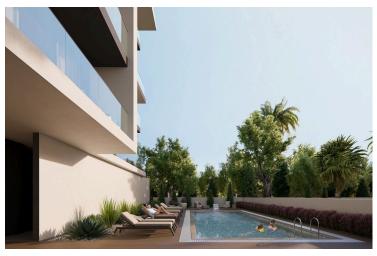

The common facilities include a swimming pool, barbecue area, covered and uncovered parking areas, storage area, an electric vehicle charging point and green areas.

The complex benefits from secure gated entrance and video intercom entry system to all units. The apartment has a storage room and a parking space.

# **Facilities**

Pool, Communal

Storage