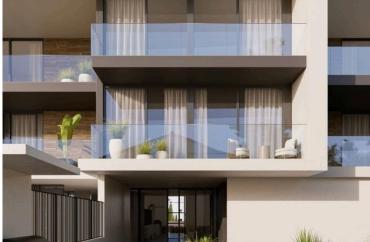

# **Description**

One bedroom apartment within a contemporary residential project in Potamos Germasogeia tourist area of Limassol, just 600 meters from the beach. It is conveniently located within walking distance to all necessary city amenities, yet tucked away from the hustle and bustle of the seafront road.

### Major advantages:

- . Walking distance to city's amenities and the beach
- . Gated entrance to the complex
- . Common swimming pool
- . Electric vehicle charging point
- . Photovoltaic electricity producing system
- . Built-in wardrobes and kitchens (manufactured in Italy)
- . VRV air conditioning system
- . Underfloor water heating system
- . Security fireproof entrance doors
- . Aluminum double glazed windows of a high thermal and sound insulation