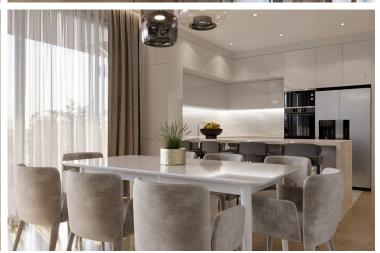

### Major advantages:

- . Walking distance to city's amenities and the beach
- . Gated entrance to the complex
- . Common swimming pool
- . Electric vehicle charging point
- . Photovoltaic electricity producing system
- . Built-in wardrobes and kitchens (manufactured in Italy)
- . VRV air conditioning system
- . Underfloor water heating system
- . Security fireproof entrance doors
- . Aluminum double glazed windows of a high thermal and sound insulation

Mountain view

Thermal insulation

Combined kitchen and dining area

Easy access to main roads

Near amenities

Veranda