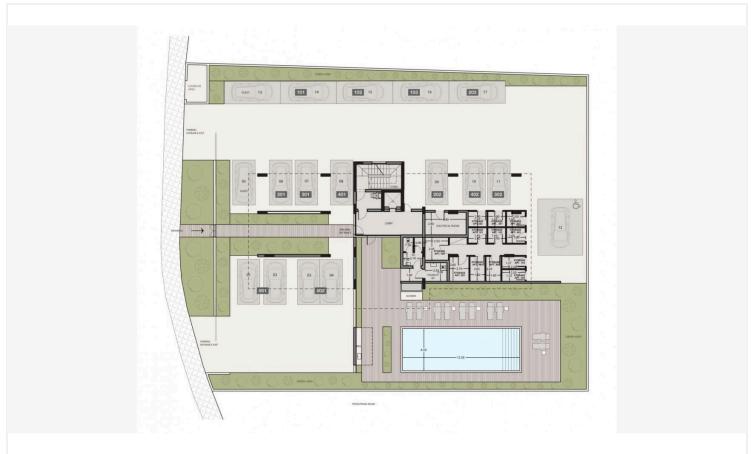

The common facilities include a swimming pool, barbecue area, covered and uncovered parking areas, storage area, an electric vehicle charging point and green areas.

The complex benefits from secure gated entrance and video intercom entry system to all units. The apartment has a storage room and a parking space.

# Floor plans