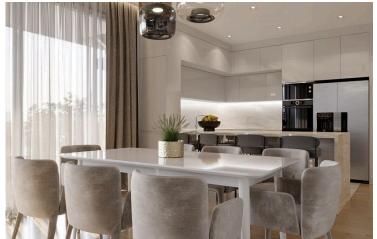

## **Description**

One bedroom apartment within a contemporary residential project in Potamos Germasogeia tourist area of Limassol, just 600 meters from the beach. It is conveniently located within walking distance to all necessary city amenities, yet tucked away from the hustle and bustle of the seafront road.

#### Major advantages:

- . Walking distance to city's amenities and the beach
- . Gated entrance to the complex
- . Common swimming pool
- . Electric vehicle charging point
- . Photovoltaic electricity producing system
- . Built-in wardrobes and kitchens (manufactured in Italy)
- . VRV air conditioning system
- . Underfloor water heating system
- . Security fireproof entrance doors
- . Aluminum double glazed windows of a high thermal and sound insulation