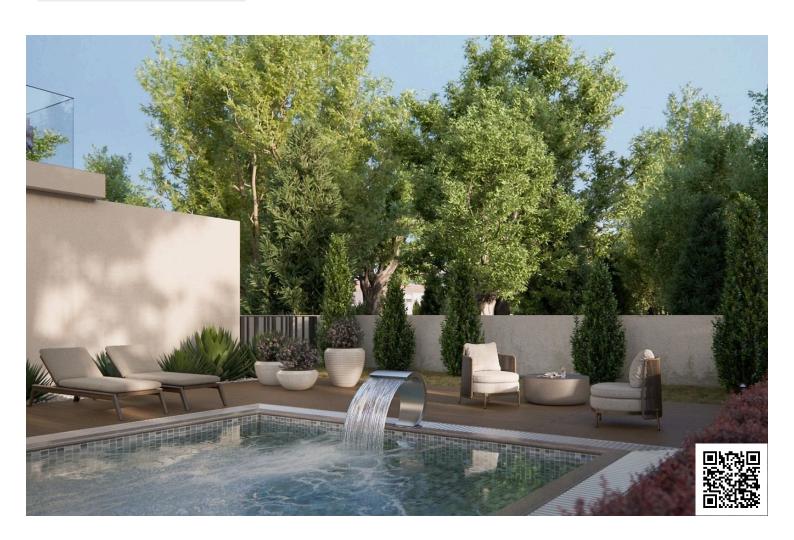

The common facilities include a swimming pool, barbecue area, covered and uncovered parking areas, storage area, an electric vehicle charging point and green areas.

The complex benefits from secure gated entrance and video intercom entry system to all units. The apartment has a storage room and a parking space.

#### Major advantages:

- . Walking distance to city's amenities and the beach
- . Gated entrance to the complex
- . Common swimming pool
- . Electric vehicle charging point
- . Photovoltaic electricity producing system
- . Built-in wardrobes and kitchens (manufactured in Italy)
- . VRV air conditioning system
- . Underfloor water heating system
- . Security fireproof entrance doors
- . Aluminum double glazed windows of a high thermal and sound insulation