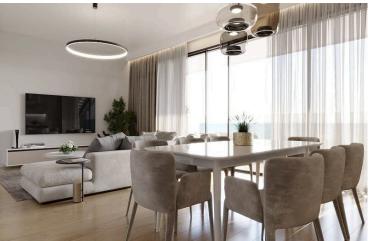

## **Description**

One bedroom apartment within a contemporary residential project in Potamos Germasogeia tourist area of Limassol, just 600 meters from the beach. It is conveniently located within walking distance to all necessary city amenities, yet tucked away from the hustle and bustle of the seafront road.

## **Facilities**

Elevator Gated complex Heating, Underfloor

Pool, Communal Storage

**Features** 

Bright City view Combined kitchen and dining area

Double glazing Easy access to highway Easy access to main roads

Modern design Mountain view Near amenities

Open plan Sea view Thermal insulation

Veranda Walking distance to beach