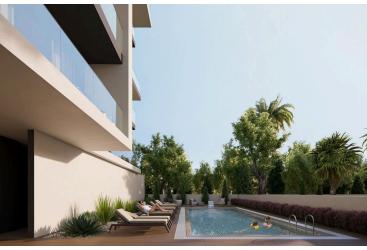

The common facilities include a swimming pool, barbecue area, covered and uncovered parking areas, storage area, an electric vehicle charging point and green areas.

The complex benefits from secure gated entrance and video intercom entry system to all units. The apartment has a storage room and a parking space.

#### Major advantages:

- . Walking distance to city's amenities and the beach
- . Gated entrance to the complex
- . Common swimming pool
- . Electric vehicle charging point
- . Photovoltaic electricity producing system
- . Built-in wardrobes and kitchens (manufactured in Italy)
- . VRV air conditioning system
- . Underfloor water heating system
- . Security fireproof entrance doors
- . Aluminum double glazed windows of a high thermal and sound insulation