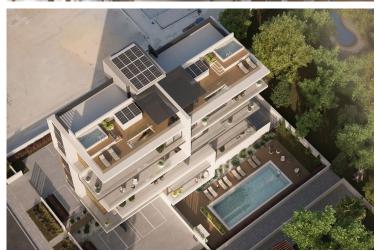

The common facilities include a swimming pool, barbecue area, covered and uncovered parking areas, storage area, an electric vehicle charging point and green areas.

The complex benefits from secure gated entrance and video intercom entry system to all units. The apartment has a storage room and a parking space.

#### Major advantages:

- . Walking distance to city's amenities and the beach
- . Gated entrance to the complex
- . Common swimming pool
- . Electric vehicle charging point
- . Photovoltaic electricity producing system
- . Built-in wardrobes and kitchens (manufactured in Italy)
- . VRV air conditioning system
- . Underfloor water heating system
- . Security fireproof entrance doors
- . Aluminum double glazed windows of a high thermal and sound insulation