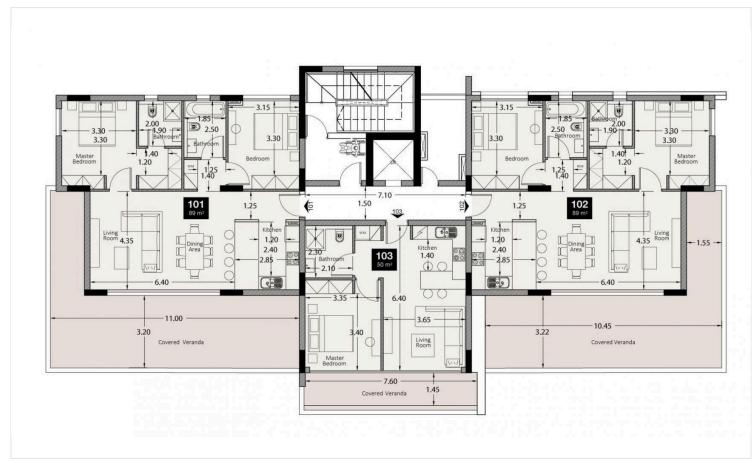

# Floor plans

## **Specifications**

| Bedrooms   | Bathrooms    | Covered              |
|------------|--------------|----------------------|
| <b>=</b> 1 | <b>P</b> ≫ 1 | [] 55 m <sup>2</sup> |

| Туре   | Apartment          | Furnished                | Unfurnished |
|--------|--------------------|--------------------------|-------------|
| Status | Under construction | Energy efficiency rating | <i>∂</i> A  |