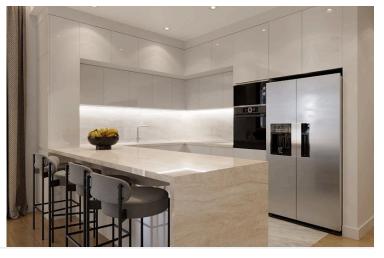

## **Description**

One bedroom apartment within a contemporary residential project in Potamos Germasogeia tourist area of Limassol, just 600 meters from the beach. It is conveniently located within walking distance to all necessary city amenities, yet tucked away from the hustle and bustle of the seafront road.

#### Major advantages:

- . Walking distance to city's amenities and the beach
- . Gated entrance to the complex
- . Common swimming pool
- . Electric vehicle charging point
- . Photovoltaic electricity producing system
- . Built-in wardrobes and kitchens (manufactured in Italy)
- . VRV air conditioning system
- . Underfloor water heating system
- . Security fireproof entrance doors
- . Aluminum double glazed windows of a high thermal and sound insulation