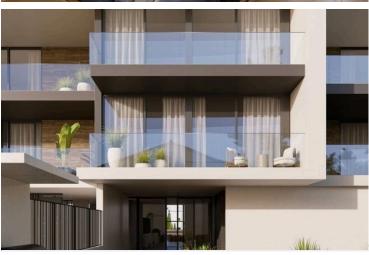

## **Description**

One bedroom apartment within a contemporary residential project in Potamos Germasogeia tourist area of Limassol, just 600 meters from the beach. It is conveniently located within walking distance to all necessary city amenities, yet tucked away from the hustle and bustle of the seafront road.

#### Major advantages:

- . Walking distance to city's amenities and the beach
- . Gated entrance to the complex
- . Common swimming pool
- . Electric vehicle charging point
- . Photovoltaic electricity producing system
- . Built-in wardrobes and kitchens (manufactured in Italy)
- . VRV air conditioning system
- . Underfloor water heating system
- . Security fireproof entrance doors
- . Aluminum double glazed windows of a high thermal and sound insulation