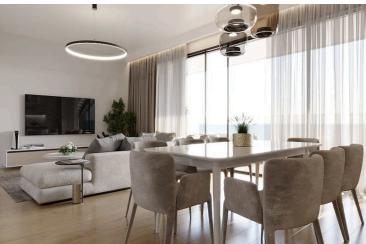

### Description

A 2 bedroom apartment within a contemporary residential project in Potamos Germasogeia tourist area of Limassol, just 600 meters from the beach. It is conveniently located within walking distance to all necessary city amenities, yet tucked away from the hustle and bustle of the seafront road.

#### Features

| Bright                    | City view              | Combined kitchen and dining area |
|---------------------------|------------------------|----------------------------------|
| Double glazing            | Easy access to highway | Easy access to main roads        |
| Modern design             | Mountain view          | Near amenities                   |
| Open plan                 | Thermal insulation     | Veranda                          |
| Walking distance to beach |                        |                                  |