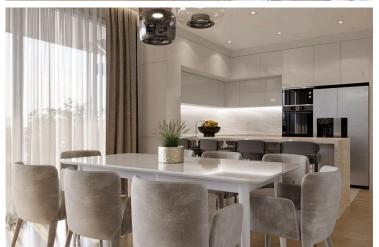

### Description

A 2 bedroom apartment within a contemporary residential project in Potamos Germasogeia tourist area of Limassol, just 600 meters from the beach. It is conveniently located within walking distance to all necessary city amenities, yet tucked away from the hustle and bustle of the seafront road.

#### Features

| Bright                    | City view              | Combined kitchen and dining area |
|---------------------------|------------------------|----------------------------------|
| Double glazing            | Easy access to highway | Easy access to main roads        |
| Modern design             | Mountain view          | Near amenities                   |
| Open plan                 | Thermal insulation     | Veranda                          |
| Walking distance to beach |                        |                                  |