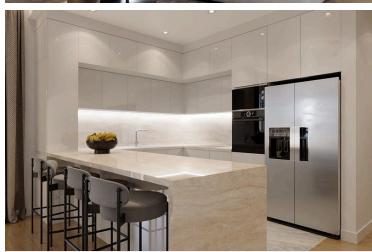

### Description

A 2 bedroom apartment within a contemporary residential project in Potamos Germasogeia tourist area of Limassol, just 600 meters from the beach. It is conveniently located within walking distance to all necessary city amenities, yet tucked away from the hustle and bustle of the seafront road.

Major advantages:

- . Walking distance to city's amenities and the beach
- . Gated entrance to the complex
- . Common swimming pool
- . Electric vehicle charging point
- . Photovoltaic electricity producing system
- . Built-in wardrobes and kitchens (manufactured in Italy)
- . VRV air conditioning system
- . Underfloor water heating system
- . Security fireproof entrance doors
- . Aluminum double glazed windows of a high thermal and sound insulation