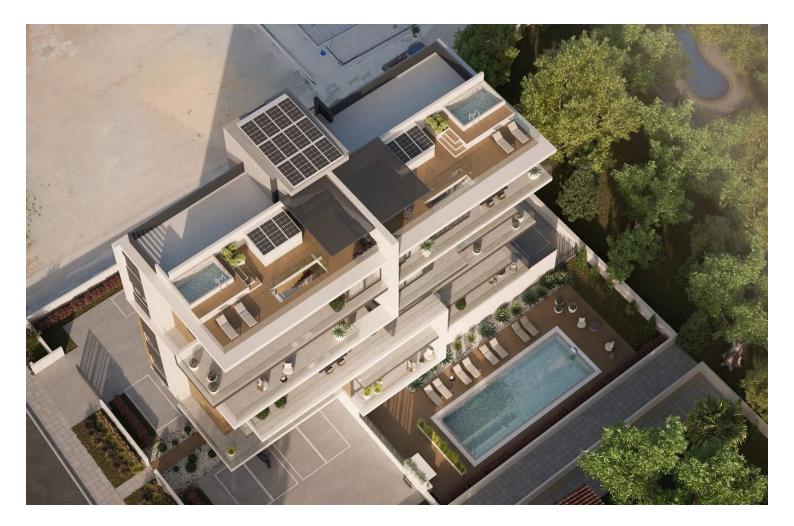

### Description

A 2 bedroom apartment within a contemporary residential project in Potamos Germasogeia tourist area of Limassol, just 600 meters from the beach. It is conveniently located within walking distance to all necessary city amenities, yet tucked away from the hustle and bustle of the seafront road.

The common facilities include a swimming pool, barbecue area, covered and uncovered parking areas, storage area, an electric vehicle charging point and green areas.

The complex benefits from secure gated entrance and video intercom entry system to all units. The apartment has a storage room and a parking space.

Major advantages:

- . Walking distance to city's amenities and the beach
- . Gated entrance to the complex
- . Common swimming pool
- . Electric vehicle charging point
- . Photovoltaic electricity producing system
- . Built-in wardrobes and kitchens (manufactured in Italy)
- . VRV air conditioning system
- . Underfloor water heating system
- . Security fireproof entrance doors
- . Aluminum double glazed windows of a high thermal and sound insulation