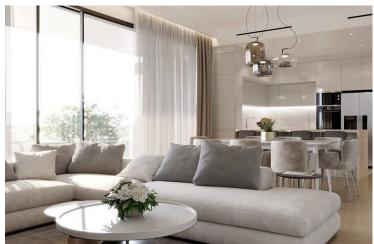

### Description

A 2 bedroom apartment within a contemporary residential project in Potamos Germasogeia tourist area of Limassol, just 600 meters from the beach. It is conveniently located within walking distance to all necessary city amenities, yet tucked away from the hustle and bustle of the seafront road.

#### Features

| Bright                    | City view              | Combined kitchen and dining area |
|---------------------------|------------------------|----------------------------------|
| Double glazing            | Easy access to highway | Easy access to main roads        |
| Modern design             | Mountain view          | Near amenities                   |
| Open plan                 | Thermal insulation     | Veranda                          |
| Walking distance to beach |                        |                                  |