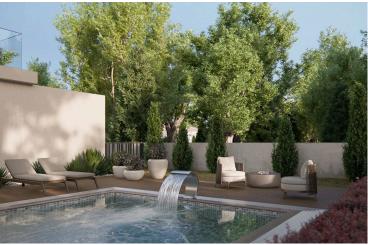

The common facilities include a swimming pool, barbecue area, covered and uncovered parking areas, storage area, an electric vehicle charging point and green areas.

The complex benefits from secure gated entrance and video intercom entry system to all units. The apartment has a storage room and a parking space.

Major advantages:

- . Walking distance to city's amenities and the beach
- . Gated entrance to the complex
- . Common swimming pool
- . Electric vehicle charging point
- . Photovoltaic electricity producing system
- . Built-in wardrobes and kitchens (manufactured in Italy)
- . VRV air conditioning system
- . Underfloor water heating system
- . Security fireproof entrance doors
- . Aluminum double glazed windows of a high thermal and sound insulation

### **Facilities**

Pool, Communal

Storage