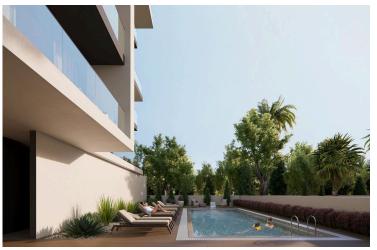

The common facilities include a swimming pool, barbecue area, covered and uncovered parking areas, storage area, an electric vehicle charging point and green areas.

The complex benefits from secure gated entrance and video intercom entry system to all units. The apartment has a storage room and a parking space.

Major advantages:

- . Walking distance to city's amenities and the beach
- . Gated entrance to the complex
- . Common swimming pool
- . Electric vehicle charging point
- . Photovoltaic electricity producing system
- . Built-in wardrobes and kitchens (manufactured in Italy)
- . VRV air conditioning system
- . Underfloor water heating system
- . Security fireproof entrance doors
- . Aluminum double glazed windows of a high thermal and sound insulation