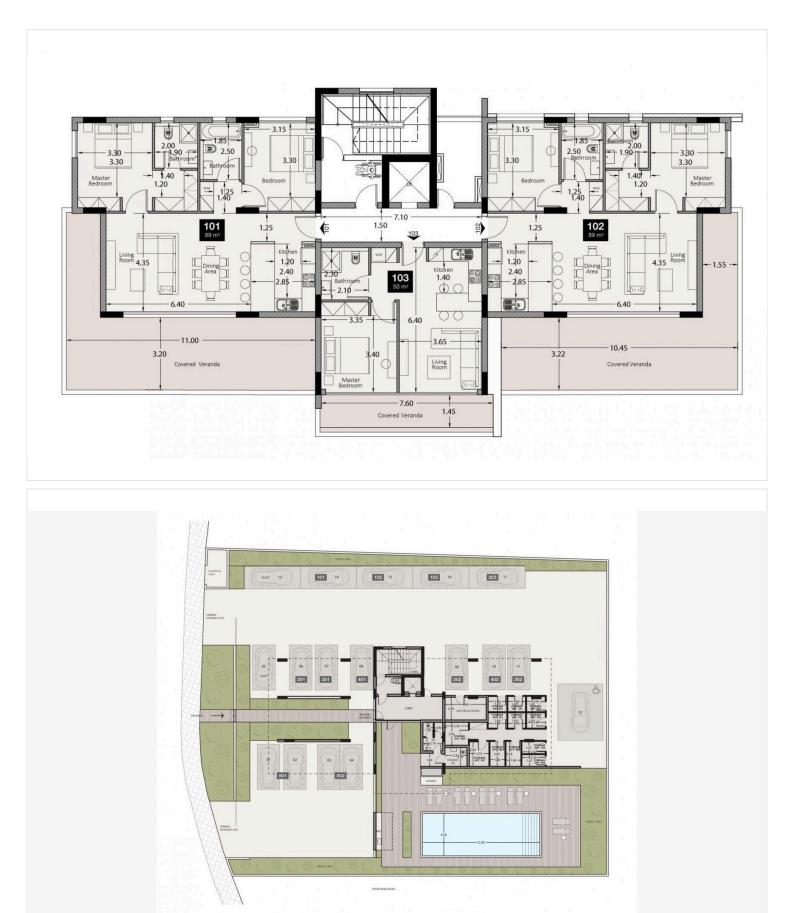

g pool, barbecue area, covered and uncovered parking areas, storage area, an electric vehicle charging point and green areas.

The complex benefits from secure gated entrance and video intercom entry system to all units. The apartment has a storage room and a parking space.

Major advantages:

- . Walking distance to city's amenities and the beach
- . Gated entrance to the complex
- . Common swimming pool
- . Electric vehicle charging point
- . Photovoltaic electricity producing system
- . Built-in wardrobes and kitchens (manufactured in Italy)
- . VRV air conditioning system
- . Underfloor water heating system
- . Security fireproof entrance doors
- . Aluminum double glazed windows of a high thermal and sound insulation

Features:

- . Parking
- . Air conditioning



### **Floor plans**





## **Additional information**

### **Facilities**

Pool, Communal

Storage

#### Features

| Bright                    | City view              | Combined kitchen and dining area |
|---------------------------|------------------------|----------------------------------|
| Double glazing            | Easy access to highway | Easy access to main roads        |
| Modern design             | Mountain view          | Near amenities                   |
| Open plan                 | Thermal insulation     | Veranda                          |
| Walking distance to beach |                        |                                  |

#### **Contact us**

Office PropertiesVIVO≤ (+357) 25871010≤ info@vivorealty.com.cy