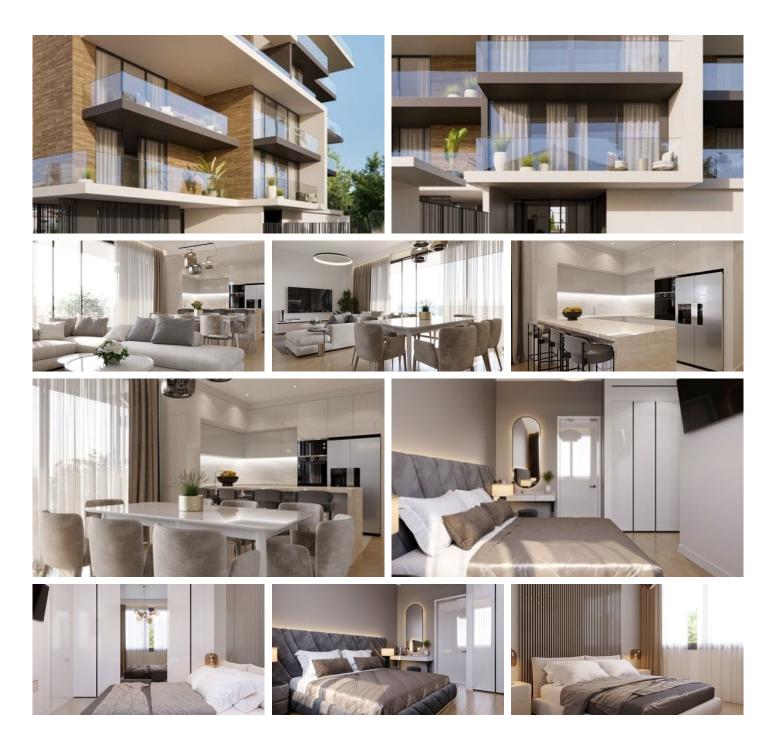

#### Description

A 2 bedroom apartment within a contemporary residential project in Potamos Germasogeia tourist area of Limassol, just 600 meters from the beach. It is conveniently located within walking distance to all necessary city amenities, yet tucked away from the hustle and bustle of the seafront road.

Major advantages:

- . Walking distance to city's amenities and the beach
- . Gated entrance to the complex
- . Common swimming pool
- . Electric vehicle charging point
- . Photovoltaic electricity producing system
- . Built-in wardrobes and kitchens (manufactured in Italy)
- . VRV air conditioning system
- . Underfloor water heating system
- . Security fireproof entrance doors
- . Aluminum double glazed windows of a high thermal and sound insulation

Features:

- . Parking
- . Air conditioning
- . Under floor heating
- . Common garden
- . Storage
- . Common swimming pool
- . Gated complex
- . Intercom system

Estimated Completion: Dec 2024