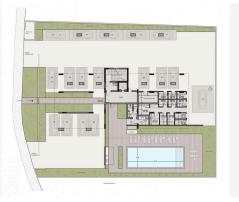

The common facilities include a swimming pool, barbecue area, covered and uncovered parking areas, storage area, an electric vehicle charging point and green areas.

The complex benefits from secure gated entrance and video intercom entry system to all units. The apartment has a storage room and a parking space.

#### Facilities

Pool, Communal

Storage