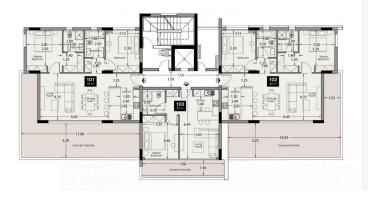

doors
- . Aluminum double glazed windows of a high thermal and sound insulation

Features:

- . Parking
- . Air conditioning
- . Under floor heating
- . Common garden
- . Storage
- . Common swimming pool
- . Gated complex
- . Intercom system

Estimated Completion: Dec 2024





# Office Properties Office Administrator

info@vivorealty.com.cy
(+357) 25871010



#### Facilities

Pool, Communal

Storage

#### Features

| Thermal insulation     |  |
|------------------------|--|
| Easy access to highway |  |
| Bright                 |  |
| Open plan              |  |
| Double glazing         |  |
| Modern design          |  |
| Near amenities         |  |

Easy access to main roads Combined kitchen and dining area City view Mountain view Veranda Walking distance to beach





### Floor plans