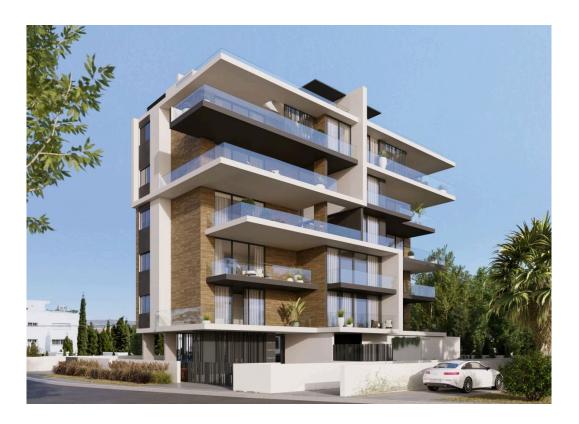

## 2-BEDROOM APARTMENT WITH MOUNTAIN AND CITY VIEW AT POTAMOS GERMASOGEIA AREA

**Q** Limassol, Potamos Germasogeias

vivorealty.com.cy

| Price    | €585,000 +VAT     | Туре                     | Apartment                         |
|----------|-------------------|--------------------------|-----------------------------------|
| Bedrooms | 2                 | Bathrooms                | 2                                 |
| Covered  | 89 m <sup>2</sup> | Covered veranda          | 41 m <sup>2</sup>                 |
| Status   | Off plan          | Energy efficiency rating | A                                 |
| Floor    | 1/5               | Area                     | Limassol, Potamos<br>Germasogeias |

#### Description

A 2 bedroom apartment within a contemporary residential project in Potamos Germasogeia tourist area of Limassol, just 600 meters from the beach. It is conveniently located within walking distance to all necessary city amenities, yet tucked away from the hustle and bustle of the seafront road.

The common facilities include a swimming pool, barbecue area, covered and uncovered parking areas, storage area, an electric vehicle charging point and green areas.

The complex benefits from secure gated entrance and video intercom entry system to all units. The apartment has a storage room and a parking space.

Major advantages:

- . Walking distance to city's amenities and the beach
- . Gated entrance to the complex
- . Common swimming pool
- . Electric vehicle charging point
- . Photovoltaic electricity producing system
- . Built-in wardrobes and kitchens (manufactured in Italy)
- . VRV air conditioning system
- . Underfloor water heating system
- . Security fireproof entrance doors
- . Aluminum double glazed windows of a high thermal and sound insulation