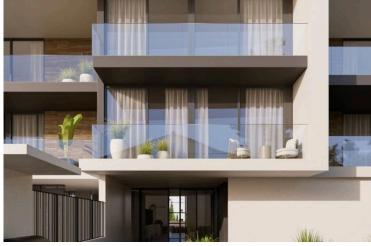

### Description

A 2 bedroom apartment within a contemporary residential project in Potamos Germasogeia tourist area of Limassol, just 600 meters from the beach. It is conveniently located within walking distance to all necessary city amenities, yet tucked away from the hustle and bustle of the seafront road.

The common facilities include a swimming pool, barbecue area, covered and uncovered parking areas, storage area, an electric vehicle charging point and green areas.

The complex benefits from secure gated entrance and video intercom entry system to all units. The apartment has a storage room and a parking space.