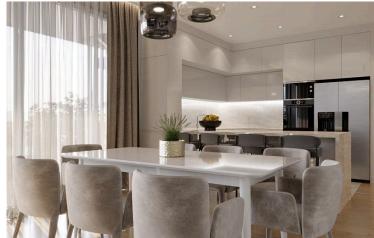

### Description

A 2 bedroom apartment within a contemporary residential project in Potamos Germasogeia tourist area of Limassol, just 600 meters from the beach. It is conveniently located within walking distance to all necessary city amenities, yet tucked away from the hustle and bustle of the seafront road.

Major advantages:

- . Walking distance to city's amenities and the beach
- . Gated entrance to the complex
- . Common swimming pool
- . Electric vehicle charging point
- . Photovoltaic electricity producing system
- . Built-in wardrobes and kitchens (manufactured in Italy)
- . VRV air conditioning system
- . Underfloor water heating system
- . Security fireproof entrance doors
- . Aluminum double glazed windows of a high thermal and sound insulation