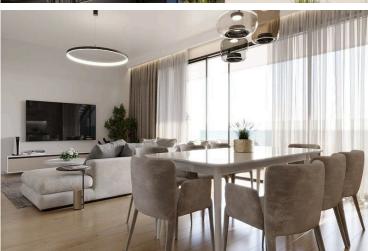

### Description

A 2 bedroom apartment within a contemporary residential project in Potamos Germasogeia tourist area of Limassol, just 600 meters from the beach. It is conveniently located within walking distance to all necessary city amenities, yet tucked away from the hustle and bustle of the seafront road.

Major advantages:

- . Walking distance to city's amenities and the beach
- . Gated entrance to the complex
- . Common swimming pool
- . Electric vehicle charging point
- . Photovoltaic electricity producing system
- . Built-in wardrobes and kitchens (manufactured in Italy)
- . VRV air conditioning system
- . Underfloor water heating system
- . Security fireproof entrance doors
- . Aluminum double glazed windows of a high thermal and sound insulation