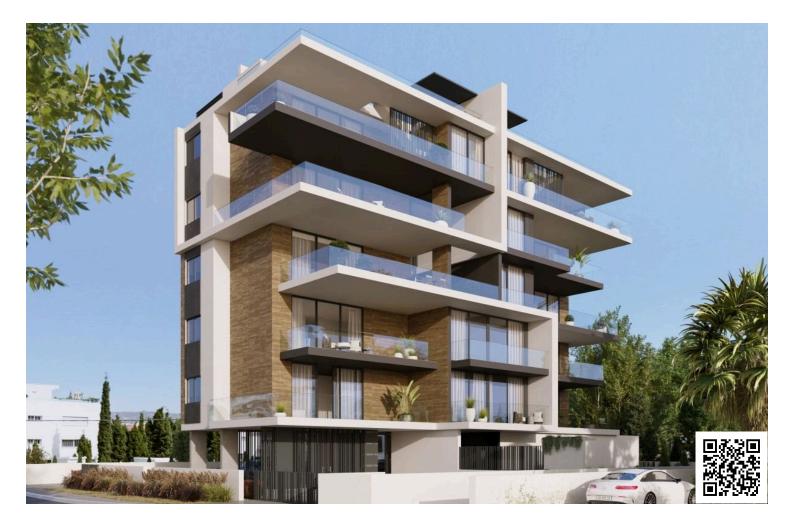

# 2-BEDROOM APARTMENT IN POTAMOS GERMASOGEIA AREA

Potamos Germasogeias, Limassol

€775,000 +VAT

### Description

A 2 bedroom apartment within a contemporary residential project in Potamos Germasogeia tourist area of Limassol, just 600 meters from the beach. It is conveniently located within walking distance to all necessary city amenities, yet tucked away from the hustle and bustle of the seafront road.

The common facilities include a swimming pool, barbecue area, covered and uncovered parking areas, storage area, an electric vehicle charging point and green areas.

The complex benefits from secure gated entrance and video intercom entry system to all units. The apartment has a storage room and a parking space.

Major advantages:

- . Walking distance to city's amenities and the beach
- . Gated entrance to the complex
- . Common swimming pool
- . Electric vehicle charging point
- . Photovoltaic electricity producing system
- . Built-in wardrobes and kitchens (manufactured in Italy)
- . VRV air conditioning system
- . Underfloor water heating system
- . Security fireproof entrance doors
- . Aluminum double glazed windows of a high thermal and sound insulation