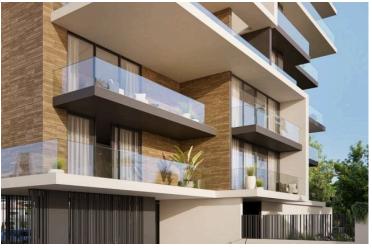

The common facilities include a swimming pool, barbecue area, covered and uncovered parking areas, storage area, an electric vehicle charging point and green areas.

The complex benefits from secure gated entrance and video intercom entry system to all units. The apartment has a storage room and a parking space.

Major advantages:

- . Walking distance to city's amenities and the beach
- . Gated entrance to the complex
- . Common swimming pool
- . Electric vehicle charging point
- . Photovoltaic electricity producing system
- . Built-in wardrobes and kitchens (manufactured in Italy)
- . VRV air conditioning system
- . Underfloor water heating system
- . Security fireproof entrance doors
- . Aluminum double glazed windows of a high thermal and sound insulation