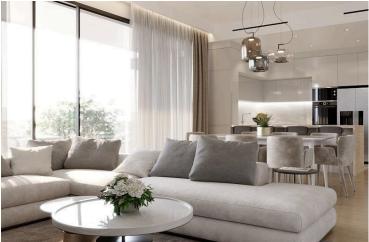

### Description

A 2 bedroom apartment within a contemporary residential project in Potamos Germasogeia tourist area of Limassol, just 600 meters from the beach. It is conveniently located within walking distance to all necessary city amenities, yet tucked away from the hustle and bustle of the seafront road.

### Features

| Bright                    | City view              | Combined kitchen and dining area |
|---------------------------|------------------------|----------------------------------|
| Double glazing            | Easy access to highway | Easy access to main roads        |
| Modern design             | Mountain view          | Near amenities                   |
| Open plan                 | Thermal insulation     | Veranda                          |
| Walking distance to beach |                        |                                  |