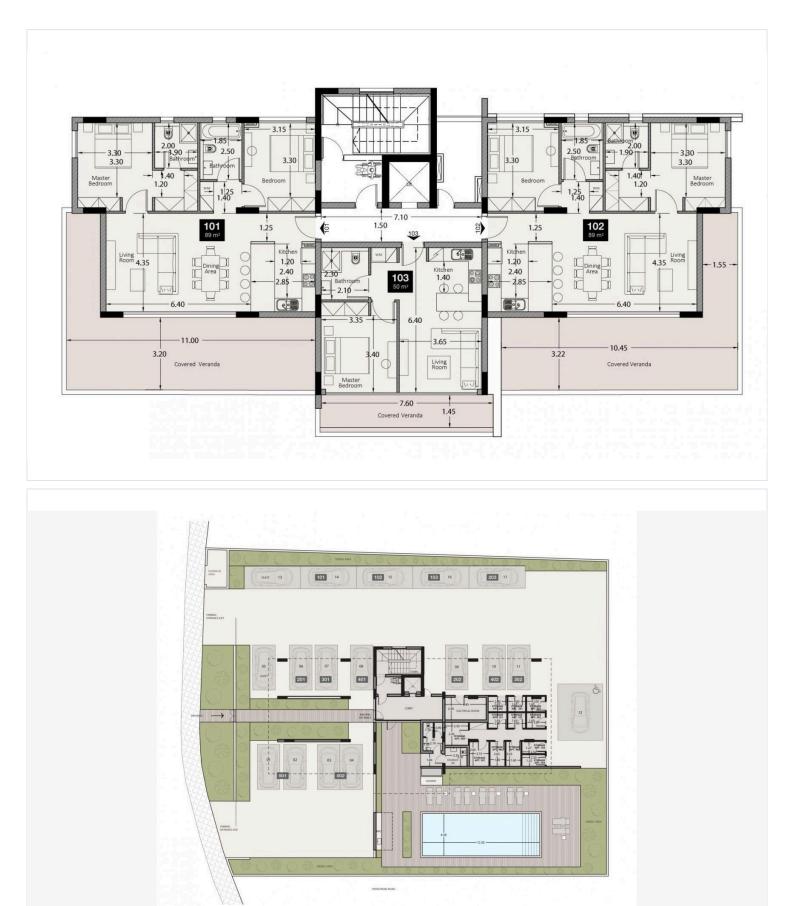

pool, barbecue area, covered and uncovered parking areas, storage area, an electric vehicle charging point and green areas.

The complex benefits from secure gated entrance and video intercom entry system to all units. The apartment has a storage room and a parking space.

Major advantages:

- . Walking distance to city's amenities and the beach
- . Gated entrance to the complex
- . Common swimming pool
- . Electric vehicle charging point
- . Photovoltaic electricity producing system
- . Built-in wardrobes and kitchens (manufactured in Italy)
- . VRV air conditioning system
- . Underfloor water heating system
- . Security fireproof entrance doors
- . Aluminum double glazed windows of a high thermal and sound insulation

Features:

- . Parking
- . Air conditioning





### **Floor plans**







## **Additional information**

### Facilities

Pool, Communal

Storage

### Features

| Bright                    | City view              | Combined kitchen and dining area |
|---------------------------|------------------------|----------------------------------|
| Double glazing            | Easy access to highway | Easy access to main roads        |
| Modern design             | Mountain view          | Near amenities                   |
| Open plan                 | Thermal insulation     | Veranda                          |
| Walking distance to beach |                        |                                  |

#### **Contact us**

 Office Properties

 VIVO
 < (+357) 25871010</td>

 △ info@vivorealty.com.cy