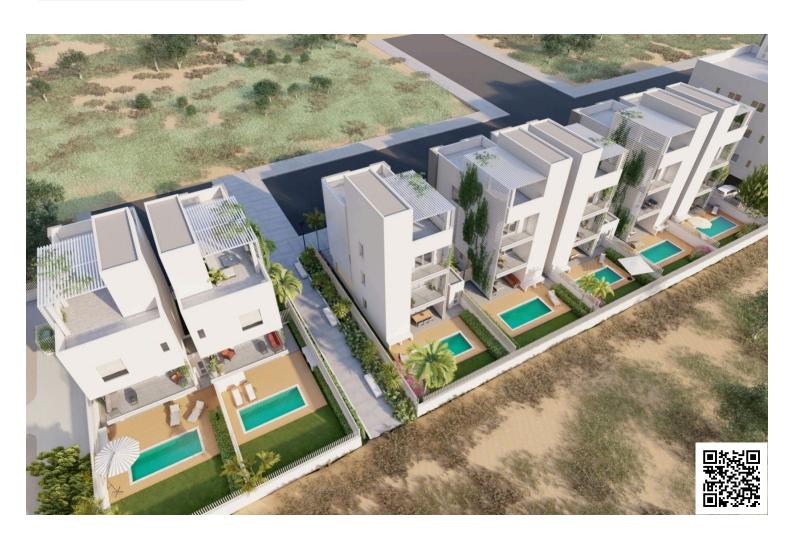

# THREE BEDROOM VILLA WITH ROOF GARDEN IN ARADIPPOU AREA

Aradippou, Larnaca

€480,000 +VAT

## **Description**

Status

Beautiful, modern, and impressive 3 bedroom Villa for sale in a complex under construction in a quiet neighborhood in Aradippou area. Excellent location in the villa complex. Energy efficiency class "A". Spacious, bright rooms, stylish design. High-quality finishing materials and plumbing.

#### Distances:

- . 10 minutes drive to the city center
- . 10 minutes drive to Finikoudes Beach
- . 5 minutes drive to the new Metropolis shopping center
- . Infrastructure within a 10-minute walk (cinema, bakeries, supermarkets)
- . 5 minutes drive to Larnaca airport
- . Direct access to the main motorway networks, direct access to Limassol