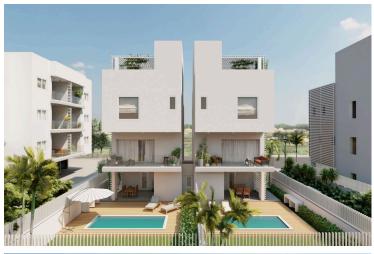

# THREE BEDROOM VILLA WITH ROOF GARDEN IN ARADIPPOU AREA

Aradippou, Larnaca

€480,000 +VAT

## **Description**

Status

Beautiful, modern, and impressive 3 bedroom Villa for sale in a complex under construction in a quiet neighborhood in Aradippou area. Excellent location in the villa complex. Energy efficiency class "A". Spacious, bright rooms, stylish design. High-quality finishing materials and plumbing.