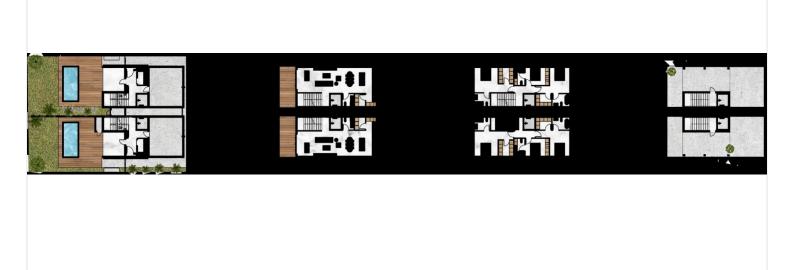

Covered

**Bathrooms** 

**Under construction** 

## **Description**

Status

Beautiful, modern, and impressive 3 bedroom Villa for sale in a complex under construction in a quiet neighborhood in Aradippou area. Excellent location in the villa complex. Energy efficiency class "A". Spacious, bright rooms, stylish design. High-quality finishing materials and plumbing.

#### Distances:

- . 10 minutes drive to the city center
- . 10 minutes drive to Finikoudes Beach
- . 5 minutes drive to the new Metropolis shopping center
- . Infrastructure within a 10-minute walk (cinema, bakeries, supermarkets)
- . 5 minutes drive to Larnaca airport
- . Direct access to the main motorway networks, direct access to Limassol

Delivery: 14-16 months after the signing of the sales contact





# Floor plans







# **Additional information**

## **Facilities**

Aircondition, Provision Heating, Provision Parking, Covered

**Features** 

Bright Ceramic tiles Combined kitchen and dining area

Double glazing Easy access to highway Easy access to main roads

Modern design Mountain view Near amenities

Panoramic view Quiet area Roof garden

Thermal insulation Veranda

### **Contact us**



(+357) 25871010

info@vivorealty.com.cy