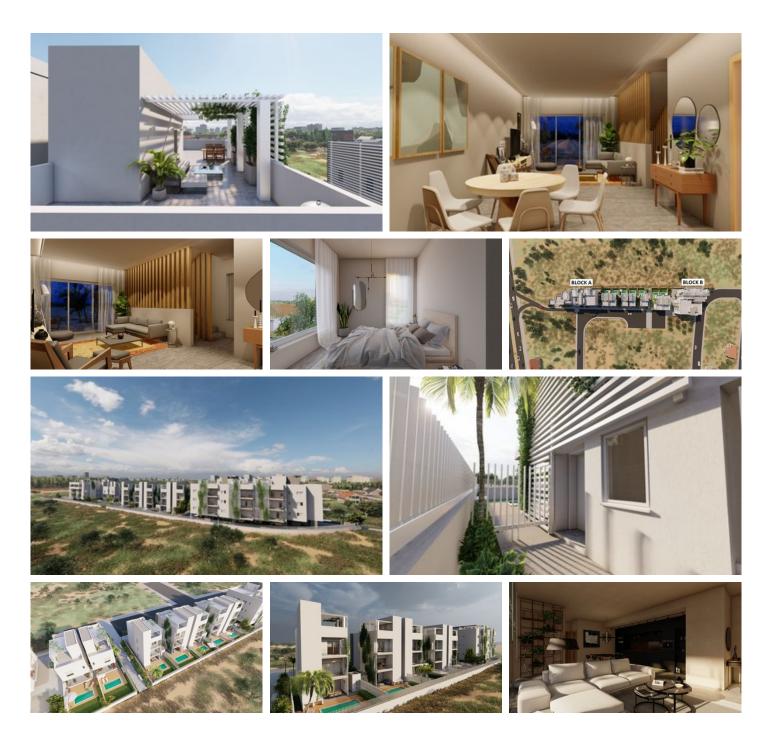

### Description

Beautiful, modern, and impressive 3 bedroom Villa for sale in a complex under construction in a quiet neighborhood in Aradippou area. Excellent location in the villa complex. Energy efficiency class "A". Spacious, bright rooms, stylish design. High-quality finishing materials and plumbing.

### Features

| Thermal insulation     | Easy access to main roads        |  |
|------------------------|----------------------------------|--|
| Easy access to highway | Combined kitchen and dining area |  |
| Bright                 | Ceramic tiles                    |  |
| Mountain view          | Double glazing                   |  |
| Veranda                | Quiet Area                       |  |
| Modern design          | Panoramic view                   |  |
| Near amenities         | Roof Garden                      |  |