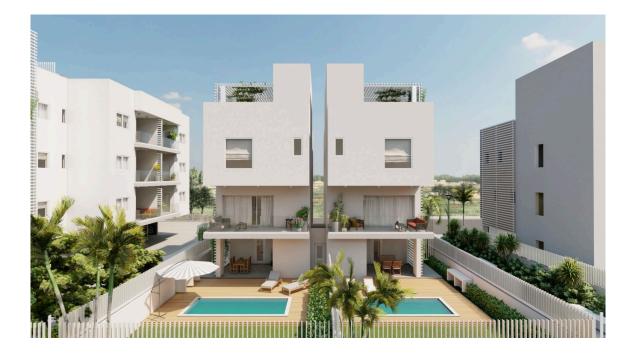

# THREE BEDROOM VILLA WITH ROOF GARDEN IN ARADIPPOU AREA

**Q** Larnaca, Aradippou

179808

| Price                    | €430,000 +VAT      | Туре            | Semi-Detached Villa |
|--------------------------|--------------------|-----------------|---------------------|
| Bedrooms                 | 3                  | Bathrooms       | 3                   |
| Covered                  | 188 m <sup>2</sup> | Roof garden     | 61 m <sup>2</sup>   |
| Covered veranda          | 13 m <sup>2</sup>  | Covered parking | 2 m <sup>2</sup>    |
| Plot                     | 222 m <sup>2</sup> | Status          | Under construction  |
| Energy efficiency rating | A                  | Area            | Larnaca, Aradippou  |

### Description

Beautiful, modern, and impressive 3 bedroom Villa for sale in a complex under construction in a quiet neighborhood in Aradippou area. Excellent location in the villa complex. Energy efficiency class "A". Spacious, bright rooms, stylish design. High-quality finishing materials and plumbing.