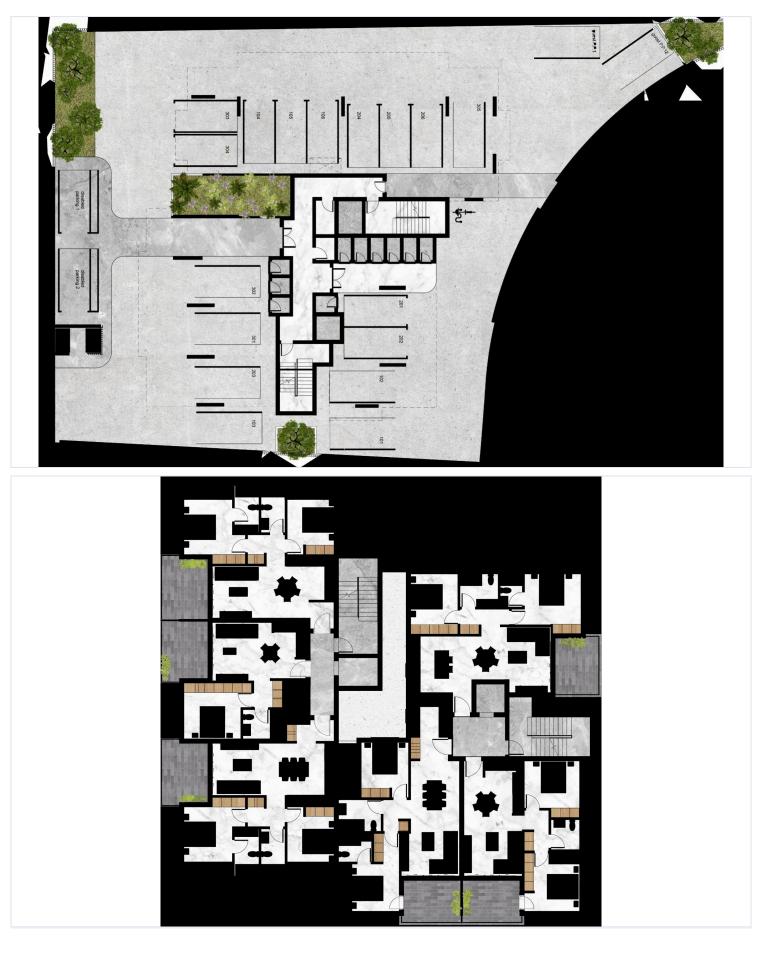

nished | Structure<br>Energy efficiency rating | Steel 🥒 A |

### Description

Two bedroom apartment for sale in a complex under construction located in Aradippou area, Larnaca. Situated in a quiet residential area, which has a private road to access the complex. Some of the technical specifications it has are: covered veranda, storage room, covered parking space, double glazing windows, provision for air condition, panoramic sea views, direct access to the high way and close to all city amenities.

- . 5-minute walking distance (cinema, bakeries, supermarket, bank)
- . 10-minute drive from Larnaca International Airport
- . 10-minute walking distance from the new Metropolis Mall
- . Direct access to the main motorway networks
- . Storage room

Delivery October 2024



### **Floor plans**





## **Additional information**

### **Facilities**

| Aircondition, Provision | Parking, Covered | Storage        |
|-------------------------|------------------|----------------|
| Features                |                  |                |
| Ceramic tiles           | City view        | Double glazing |
| Easy access to highway  | Near amenities   | Panoramic view |

#### **Contact us**



**Office Properties** (+357) 25871010

▲ info@vivorealty.com.cy