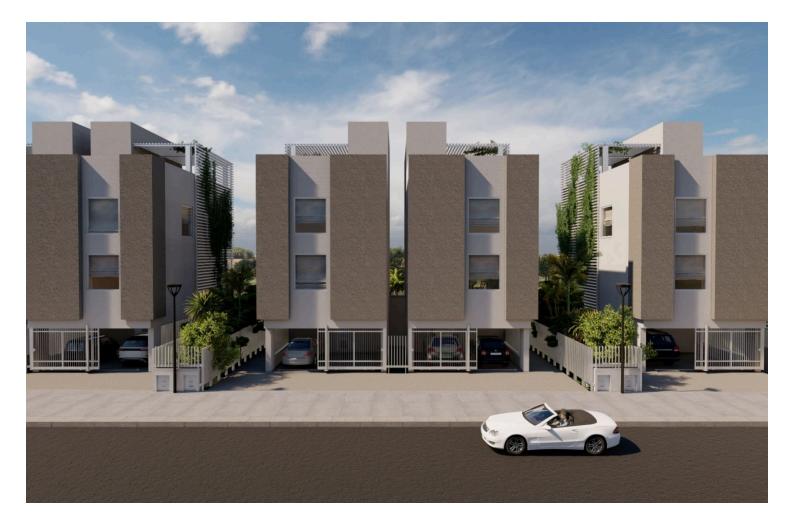

### Description

Two bedroom apartment for sale in a complex under construction located in Aradippou area, Larnaca. Situated in a quiet residential area, which has a private road to access the complex. Some of the technical specifications it has are: covered veranda, storage room, covered parking space, double glazing windows, provision for air condition, panoramic sea views, direct access to the high way and close to all city amenities.

- . 5-minute walking distance (cinema, bakeries, supermarket, bank)
- . 10-minute drive from Larnaca International Airport
- . 10-minute walking distance from the new Metropolis Mall
- . Direct access to the main motorway networks
- . Storage room