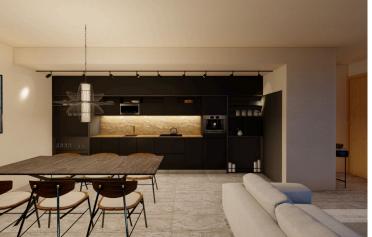

### Description

Two bedroom apartment for sale in a complex under construction located in Aradippou area, Larnaca. Situated in a quiet residential area, which has a private road to access the complex. Some of the technical specifications it has are: covered veranda, storage room, covered parking space, double glazing windows, provision for air condition, panoramic sea views, direct access to the high way and close to all city amenities.

### **Facilities**

| Aircondition, Provision | Parking, Covered | Storage        |
|-------------------------|------------------|----------------|
| Features                |                  |                |
| Ceramic tiles           | City view        | Double glazing |
| Easy access to highway  | Near amenities   | Panoramic view |