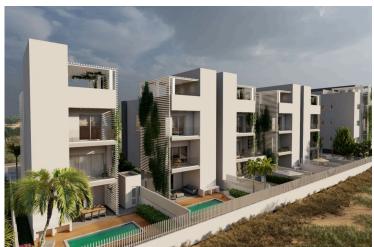

### **Description**

Spacious one bedroom top floor apartment for sale in a complex under construction located in Aradippou area, Larnaca.

Situated in a quiet residential area with a a private road accessing the complex. Some of the technical specifications it has are: thermal insulation, ceramic tiles, covered parking space, storage room, covered and uncovered veranda, double glazing windows, solar panel heating, air condition provision, panoramic sea views, direct access to the highway and close to all city amenities.