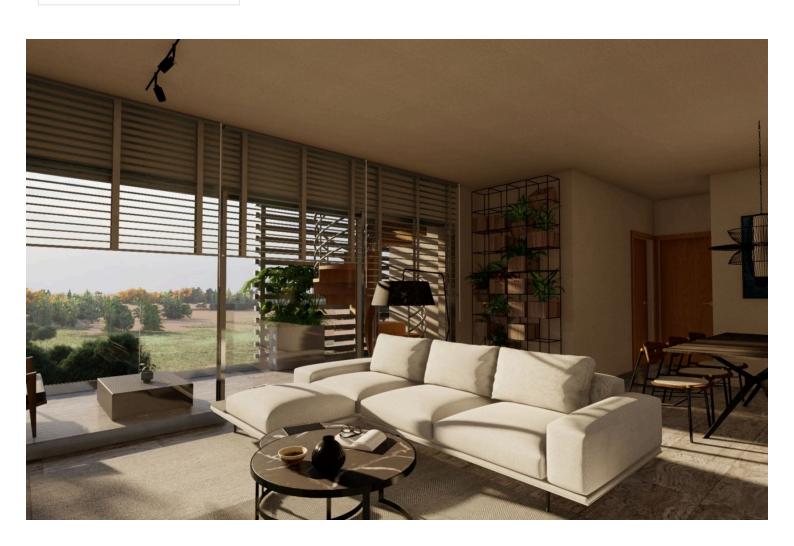

### **Description**

Spacious one bedroom top floor apartment for sale in a complex under construction located in Aradippou area, Larnaca.

Situated in a quiet residential area with a a private road accessing the complex. Some of the technical specifications it has are: thermal insulation, ceramic tiles, covered parking space, storage room, covered and uncovered veranda, double glazing windows, solar panel heating, air condition provision, panoramic sea views, direct access to the highway and close to all city amenities.