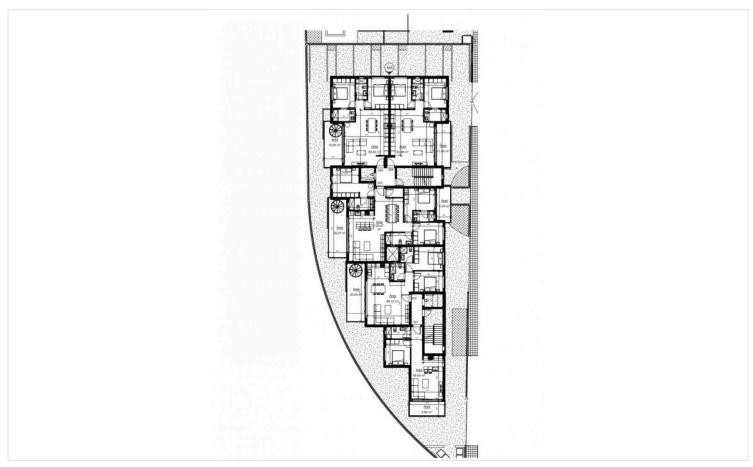

lex under construction located in Aradippou area, Larnaca.

Situated in a quiet residential area with a a private road accessing the complex. Some of the technical specifications it has are: thermal insulation, ceramic tiles, covered parking space, storage room, covered and uncovered veranda, double glazing windows, solar panel heating, air condition provision, panoramic sea views, direct access to the highway and close to all city amenities.

#### **DISTANCES**

- . 10 minutes' drive to town center
- . 10 minutes' drive to a sandy beach
- . 5 minutes' drive to the new Metropolis Mall
- . Amenities in 10 minutes walking distance (cinema, bakeries, supermarkets)
- . 5 minutes' drive to Larnaca Airport
- . Direct access to the main motorway networks

Delivery October 2024



## Floor plans







### **Additional information**

### **Facilities**

Aircondition, Provision

Parking, Covered

Solar photovoltaic panels

Storage

**Features** 

Ceramic tiles

Easy access to highway

City view

Near amenities

Double glazing

Panoramic view

### **Contact us**



### **Office Properties**

(+357) 25871010