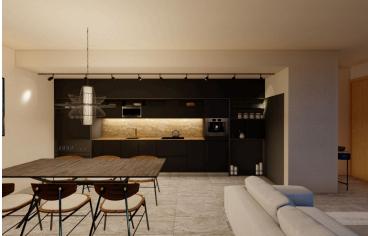

### **Description**

Spacious one bedroom top floor apartment for sale in a complex under construction located in Aradippou area, Larnaca.

Situated in a quiet residential area with a a private road accessing the complex. Some of the technical specifications it has are: thermal insulation, ceramic tiles, covered parking space, storage room, covered and uncovered veranda, double glazing windows, solar panel heating, air condition provision, panoramic sea views, direct access to the highway and close to all city amenities.