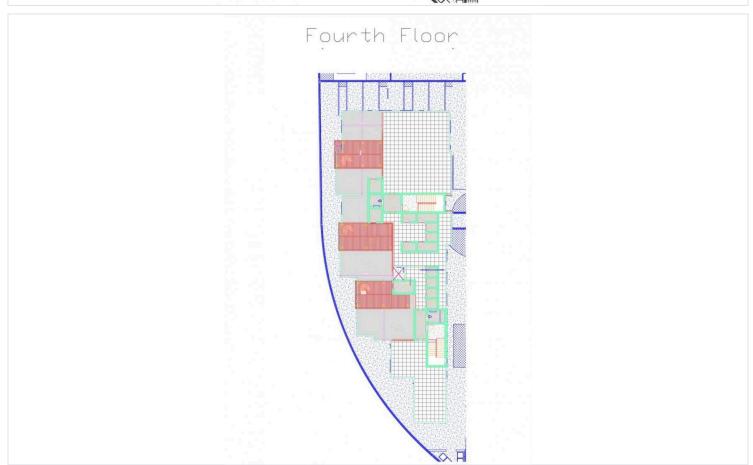

x under construction located in Aradippou area, Larnaca.

Situated in a quiet residential area with a a private road accessing the complex. Some of the technical specifications it has are: thermal insulation, ceramic tiles, covered parking space, storage room, covered and uncovered veranda, double glazing windows, solar panel heating, air condition provision, panoramic sea views, direct access to the highway and close to all city amenities.

#### **DISTANCES**

- . 10 minutes' drive to town center
- . 10 minutes' drive to a sandy beach
- . 5 minutes' drive to the new Metropolis Mall
- . Amenities in 10 minutes walking distance (cinema, bakeries, supermarkets)
- . 5 minutes' drive to Larnaca Airport
- . Direct access to the main motorway networks

Delivery October 2024



## Floor plans







### **Additional information**

### **Facilities**

Aircondition, Provision

Parking, Covered

Solar photovoltaic panels

Storage

**Features** 

Ceramic tiles

Easy access to highway

City view

Near amenities

Double glazing

Panoramic view

### **Contact us**



### **Office Properties**

(+357) 25871010