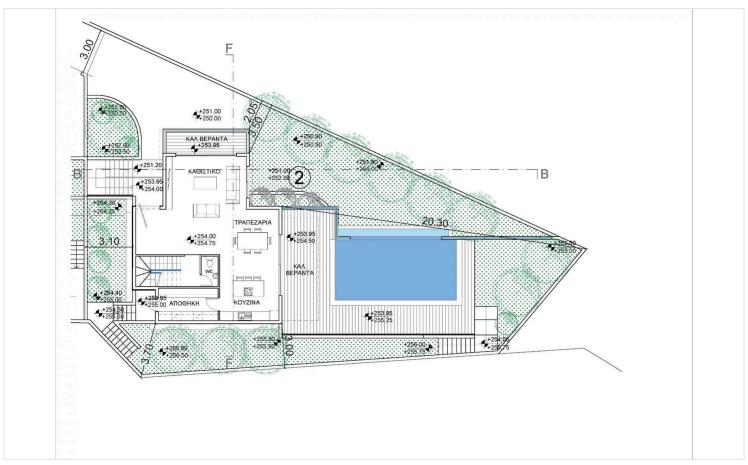

| Unfurnished |
|---------|---------------------------|--------------------------|-------------|
| Toilets | 1                         | Structure                | Concrete    |
| Plot    | <b>475</b> m <sup>2</sup> | Energy efficiency rating | <b>≈</b> A  |
| Status  | Under construction        |                          |             |

# **Description**

This uniquely designed villa is located on the western suburbs of Pafos, at a quiet, peaceful, and upscale residential area, while only 500m from the highway connecting Pafos to Limassol and with all amenities a few minutes away.

. City Center: 500m

. Airport: 15km

. Supermarket: 1km . Sea / Beach: 4km

. School: 2km

. Restaurants: 500m . Golf Courses: 15km . New Marina: 10km

Completion Date: On Request





# Floor plans









# **Additional information**

### **Facilities**

Aircondition, Provision

Pool, Private, overflow

Storage

Heating, Provision

Solar photovoltaic panels

Parking, Uncovered

Solar water heater

### **Features**

Bath

Combined kitchen and dining

area

Easy access to highway

Internal stairs

Near amenities

Roof garden

Sound insulation

Village view

Bright

Country view

Easy access to main roads

Luxury specifications

Panoramic view

Sea view

Thermal insulation

Ceramic tiles

Double glazing

En suite bathroom

Modern design

Quiet area

Shower

Veranda

### **Distances**

**Amenities** 



1 km

Airport



15 km

Sea



4 km

Schools



2 km

### Contact us



**Office Properties** 



info@vivorealty.com.cy