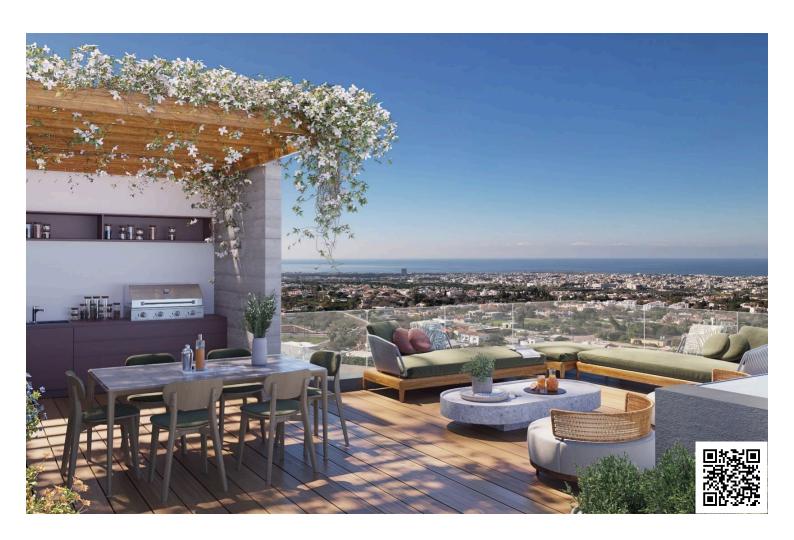

# **Description**

This uniquely designed villa is located on the western suburbs of Pafos, at a quiet, peaceful, and upscale residential area, while only 500m from the highway connecting Pafos to Limassol and with all amenities a few minutes away.

### **Features**

Bath

Combined kitchen and dining

area

Easy access to highway

Internal stairs

Near amenities

Roof garden

Sound insulation

Village view

Bright

Country view

Easy access to main roads

Luxury specifications

Panoramic view

Sea view