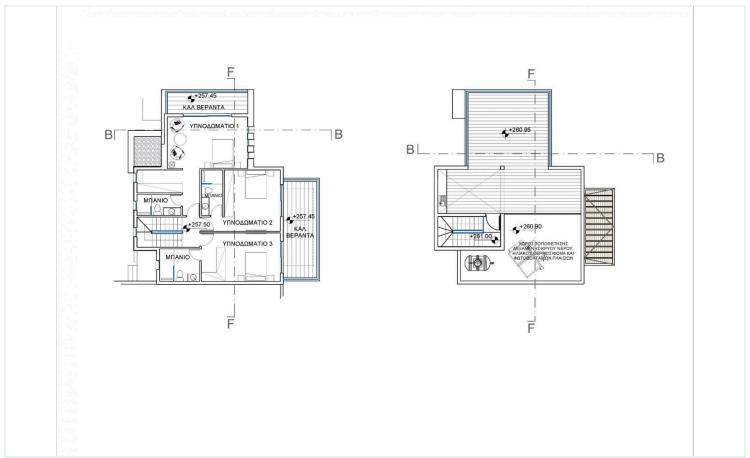

| Unfurnished |
|---------|---------------------------|--------------------------|-------------|
| Toilets | 1                         | Structure                | Concrete    |
| Plot    | <b>475</b> m <sup>2</sup> | Energy efficiency rating | <b>≈</b> A  |
| Status  | Under construction        |                          |             |

# **Description**

This uniquely designed villa is located on the western suburbs of Pafos, at a quiet, peaceful, and upscale residential area, while only 500m from the highway connecting Pafos to Limassol and with all amenities a few minutes away.

. City Center: 500m

. Airport: 15km

. Supermarket: 1km . Sea / Beach: 4km

. School: 2km

. Restaurants: 500m . Golf Courses: 15km . New Marina: 10km

Completion Date: On Request





# Floor plans









# **Additional information**

### **Facilities**

Aircondition, Provision

Pool, Private, overflow

Storage

Heating, Provision

Solar photovoltaic panels

Parking, Uncovered

Solar water heater

### **Features**

Bath

Combined kitchen and dining

area

Easy access to highway

Internal stairs

Near amenities

Roof garden

Sound insulation

Village view

Bright

Country view

Easy access to main roads

Luxury specifications

Panoramic view

Sea view

Thermal insulation

Ceramic tiles

Double glazing

En suite bathroom

Modern design

Quiet area

Shower

Veranda

### **Distances**

**Amenities** 



1 km

Airport



15 km

Sea



4 km

Schools



2 km

### Contact us



**Office Properties** 



info@vivorealty.com.cy