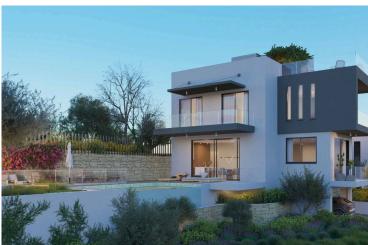

# LUXURY 3-BEDROOM VILLA WITH BREATH-TAKING UNOBSTRUCTED SEA VIEW AND STUNNING SUNSETS IN KONIA

Konia, Paphos

€1,080,000 +VAT

# **Description**

This uniquely designed villa is located on the western suburbs of Pafos, at a quiet, peaceful, and upscale residential area, while only 500m from the highway connecting Pafos to Limassol and with all amenities a few minutes away.

### **Facilities**

Aircondition, Provision

Pool, Private, overflow

Storage

Heating, Provision

Solar photovoltaic panels

Parking, Uncovered

Solar water heater