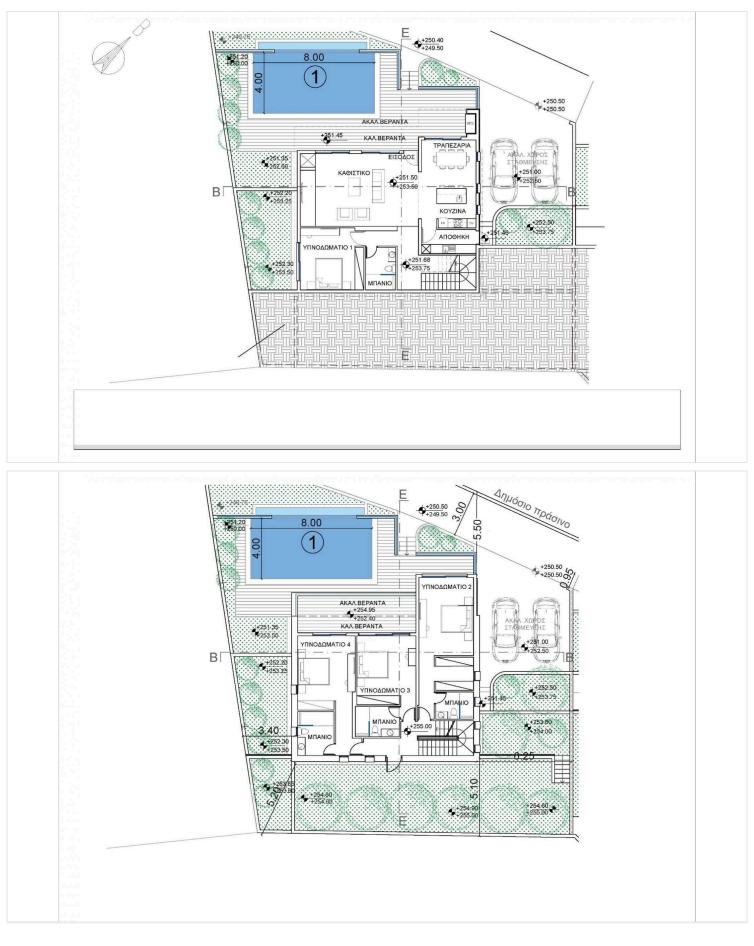

----------------------------|--------------------------|----------------|
| Туре     | Detached Villa             | Furnished                | Unfurnished    |
| Plot     | <b>47</b> 5 m <sup>2</sup> | Structure                | Concrete       |
| Status   | Under construction         | Energy efficiency rating | a A            |

### Description

This uniquely designed villa is located on the western suburbs of Pafos, at a quiet, peaceful, and upscale residential area, while only 500m from the highway connecting Pafos to Limassol and with all amenities a few minutes away.

- . City Center: 500m
- . Airport: 15km
- . Supermarket: 1km
- . Sea / Beach: 4km
- . School: 2km
- . Restaurants: 500m
- . Golf Courses: 15km
- . New Marina: 10km

Completion Date: On Request





### **Floor plans**







## **Additional information**

### Facilities

| Aircondition, Provision | Heating, Provision        | Parking, Uncovered |
|-------------------------|---------------------------|--------------------|
| Pool, Private, overflow | Solar photovoltaic panels | Solar water heater |
| Storage                 |                           |                    |

#### Features

| Bath                             | Bright                    | Ceramic tiles         |
|----------------------------------|---------------------------|-----------------------|
| Combined kitchen and dining area | Country view              | Double glazing        |
| Easy access to highway           | Easy access to main roads | En suite bathroom     |
| Ground floor bedroom             | Internal stairs           | Lu