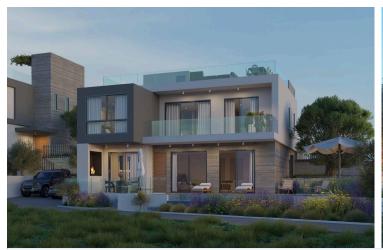

# LUXURY 4-BEDROOM VILLA WITH BREATH-TAKING UNOBSTRUCTED SEA VIEW AND STUNNING SUNSETS IN KONIA

♀ Konia, Paphos

€1,100,000 +vat

### **Specifications**

| Bedrooms | Bathrooms                  | Covered                  | n <sup>2</sup> |
|----------|----------------------------|--------------------------|----------------|
| Туре     | Detached Villa             | Furnished                | Unfurnished    |
| Plot     | <b>47</b> 5 m <sup>2</sup> | Structure                | Concrete       |
| Status   | Under construction         | Energy efficiency rating | a A            |

### Description

This uniquely designed villa is located on the western suburbs of Pafos, at a quiet, peaceful, and upscale residential area, while only 500m from the highway connecting Pafos to Limassol and with all amenities a few minutes away.