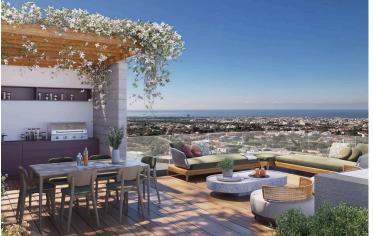

#### Features

| Bath                             | Bright                    | Ceramic tiles         |
|----------------------------------|---------------------------|-----------------------|
| Combined kitchen and dining area | Country view              | Double glazing        |
| Easy access to highway           | Easy access to main roads | En suite bathroom     |
| Ground floor bedroom             | Internal stairs           | Luxury specifications |
| Modern design                    | Near amenities            | Panoramic view        |
| Quiet area                       | Roof garden               | Sea view              |
| Shower                           | Sound insulation          | Thermal insulation    |
| Veranda                          | Village view              |                       |