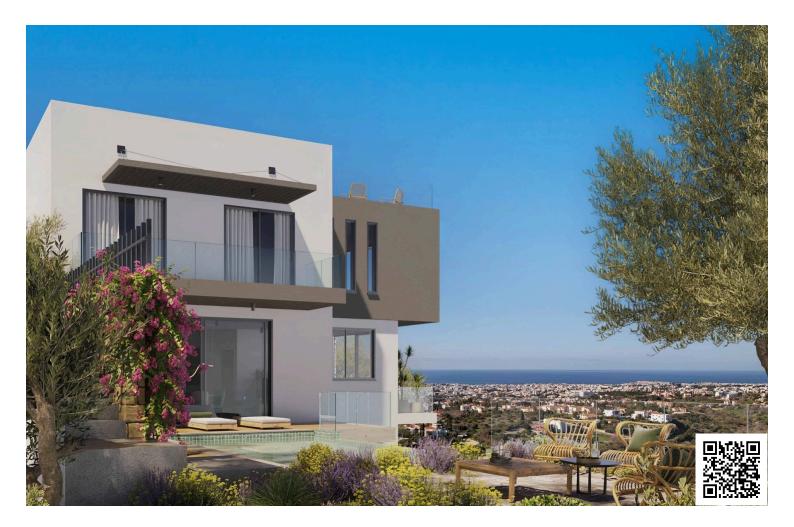

# LUXURY 4-BEDROOM VILLA WITH BREATH-TAKING UNOBSTRUCTED SEA VIEW AND STUNNING SUNSETS IN KONIA

♀ Konia, Paphos

€1,100,000 +vat

### Description

This uniquely designed villa is located on the western suburbs of Pafos, at a quiet, peaceful, and upscale residential area, while only 500m from the highway connecting Pafos to Limassol and with all amenities a few minutes away.

#### Features

| Bath                             | Bright                    | Ceramic tiles         |
|----------------------------------|---------------------------|-----------------------|
| Combined kitchen and dining area | Country view              | Double glazing        |
| Easy access to highway           | Easy access to main roads | En suite bathroom     |
| Ground floor bedroom             | Internal stairs           | Luxury specifications |
| Modern design                    | Near amenities            | Panoramic view        |
| Quiet area                       | Roof garden               | Sea view              |
| Shower                           | Sound insulation          | Thermal insulation    |
| Veranda                          | Village view              |                       |