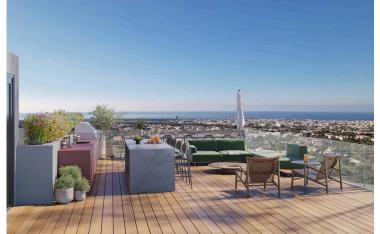

### Facilities

| Aircondition, Provision | Heating, Provision        | Parking, Uncovered |
|-------------------------|---------------------------|--------------------|
| Pool, Private, overflow | Solar photovoltaic panels | Solar water heater |
| Storage                 |                           |                    |

#### Features

| Bath                             | Bright                    | Ceramic tiles         |
|----------------------------------|---------------------------|-----------------------|
| Combined kitchen and dining area | Country view              | Double glazing        |
| Easy access to highway           | Easy access to main roads | En suite bathroom     |
| Ground floor bedroom             | Internal stairs           | Luxury specifications |
| Modern design                    | Near amenities            | Panoramic view        |
| Quiet area                       | Roof garden               | Sea view              |
| Shower                           | Sound insulation          | Thermal insulation    |
| Veranda                          | Village view              |                       |