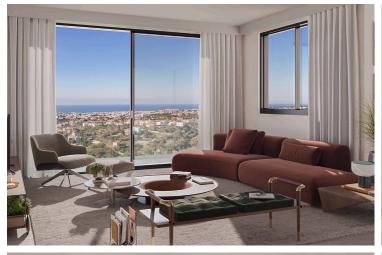

#### Features

| Bath                             | Bright                    | Ceramic tiles         |
|----------------------------------|---------------------------|-----------------------|
| Combined kitchen and dining area | Country view              | Double glazing        |
| Easy access to highway           | Easy access to main roads | En suite bathroom     |
| Ground floor bedroom             | Internal stairs           | Luxury specifications |
| Modern design                    | Near amenities            | Panoramic view        |
| Quiet area                       | Roof garden               | Sea view              |
| Shower                           | Sound insulation          | Thermal insulation    |
| Veranda                          | Village view              |                       |