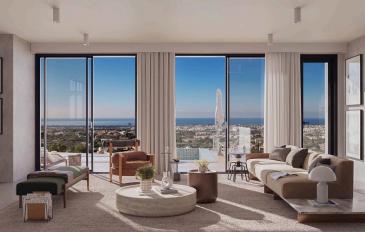

#### Features

| Bath                             | Bright                    | Ceramic tiles         |
|----------------------------------|---------------------------|-----------------------|
| Combined kitchen and dining area | Country view              | Double glazing        |
| Easy access to highway           | Easy access to main roads | En suite bathroom     |
| Ground floor bedroom             | Internal stairs           | Luxury specifications |
| Modern design                    | Near amenities            | Panoramic view        |
| Quiet area                       | Roof garden               | Sea view              |
| Shower                           | Sound insulation          | Thermal insulation    |
| Veranda                          | Village view              |                       |