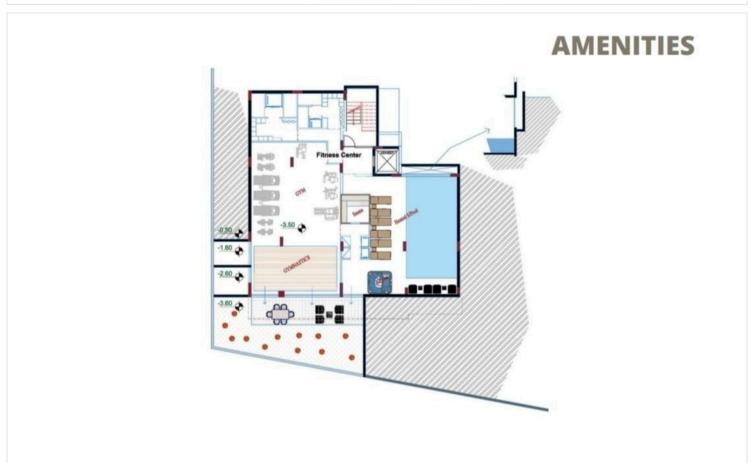

# **Description**

This 2-bedroom apartment has spacious bedrooms, living room and open plan kitchen, as well as mesmerizing panoramic views of the sea and cityscapes!

It is built at a park of 32000m2 in the center of Paphos and is comprising of sporting grounds, a children's playground and a botanical garden, a cafeteria, a basketball court, a small football court, locker rooms, a climbing wall, a skatepark and an outdoor exhibition space.

# **Facilities**

Aircondition, Split system Elevator Heating, Provision

Indoor pool, Communal, heated Sauna Parking, Uncovered

**Features** 

Alarm system (provision) Bath Bright

Combined kitchen and dining Country view City view