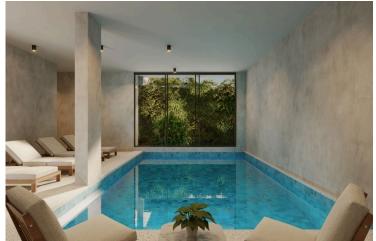

# **Facilities**

Aircondition, Split system Elevator Heating, Provision

Indoor pool, Communal, heated Sauna Parking, Uncovered

**Features** 

Alarm system (provision) Bath Bright

Combined kitchen and dining Country view City view