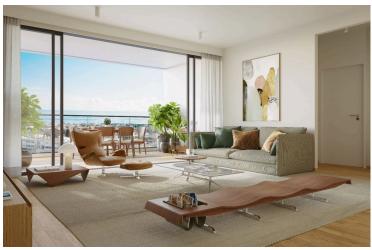

# **Description**

This 2-bedroom apartment has spacious bedrooms, living room and open plan kitchen, as well as mesmerizing panoramic views of the sea and cityscapes!

It is built at a park of 32000m2 in the center of Paphos and is comprising of sporting grounds, a children's playground and a botanical garden, a cafeteria, a basketball court, a small football court, locker rooms, a climbing wall, a skatepark and an outdoor exhibition space.

# **Facilities**

Aircondition, Split system Elevator Heating, Provision

Indoor pool, Communal, heated Sauna Parking, Uncovered

**Features** 

Alarm system (provision) Bath Bright

Combined kitchen and dining Country view City view

area

Double glazing Easy access to highway Easy access to main roads

Elevated Heart of city center Entrance gate

High ceilings Luxury specifications Modern design

Near amenities Next to green area Panoramic view

Sound insulation Parquet flooring Sea view

Thermal insulation Veranda Spacious rooms