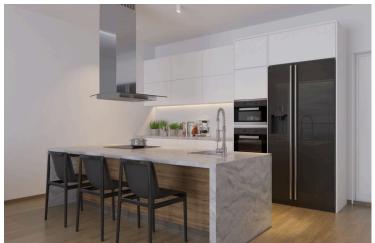

It has custom made kitchen cupboards of high quality, provision for cooker, re-circulation hood, washing machine and refrigerator (appliances included) and custom made floor to ceiling wardrobes.

PRICE INCLUDES: Concealed A/C system in Living Areas, split units A/C provision in other areas, Intercom, provision for Security System, provision for Central Heating