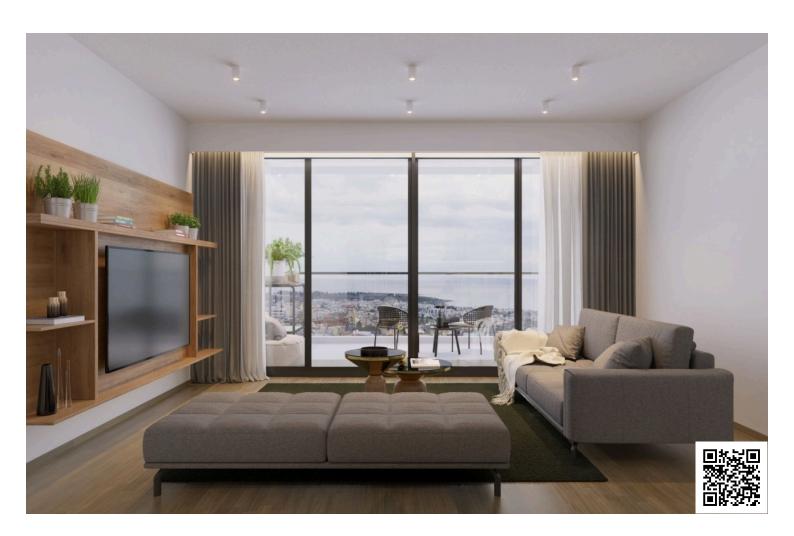

# **Description**

This 2-bedroom apartment has spacious bedrooms, living room and open plan kitchen, as well as mesmerizing panoramic views of the sea and cityscapes!

It is built at a park of 32000m2 in the center of Paphos and is comprising of sporting grounds, a children's playground and a botanical garden, a cafeteria, a basketball court, a small football court, locker rooms, a climbing wall, a skatepark and an outdoor exhibition space.

# **Facilities**

Aircondition, Split system Elevator Heating, Provision

Indoor pool, Communal, heated Sauna Parking, Uncovered

**Features** 

Alarm system (provision) Bath Bright

Combined kitchen and dining Country view City view

area

Double glazing Easy access to highway Easy access to main roads

Elevated Heart of city center Entrance gate

High ceilings Luxury specifications Modern design

Near amenities Next to green area Panoramic view

Sound insulation Parquet flooring Sea view

Thermal insulation Veranda Spacious rooms