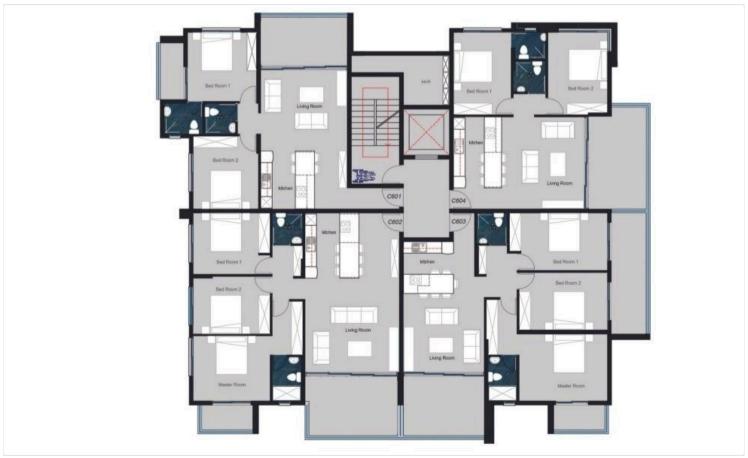

# Floor plans

# **Specifications**

| Bedrooms | Bathrooms  | Covered              |
|----------|------------|----------------------|
| 2        | <b>%</b> 2 | [] 77 m <sup>2</sup> |

| Unfurnished | Furnished | Apartment            | Туре   |
|-------------|-----------|----------------------|--------|
|             |           | Under construction   | Status |
|             |           | Officer Construction | Status |