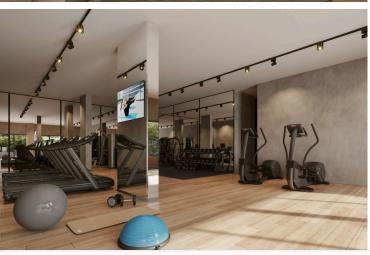

# **Description**

This 2-bedroom apartment has spacious bedrooms, living room and open plan kitchen, as well as mesmerizing panoramic views of the sea and cityscapes!

It is built at a park of 32000m2 in the center of Paphos and is comprising of sporting grounds, a children's playground and a botanical garden, a cafeteria, a basketball court, a small football court, locker rooms, a climbing wall, a skatepark and an outdoor exhibition space.