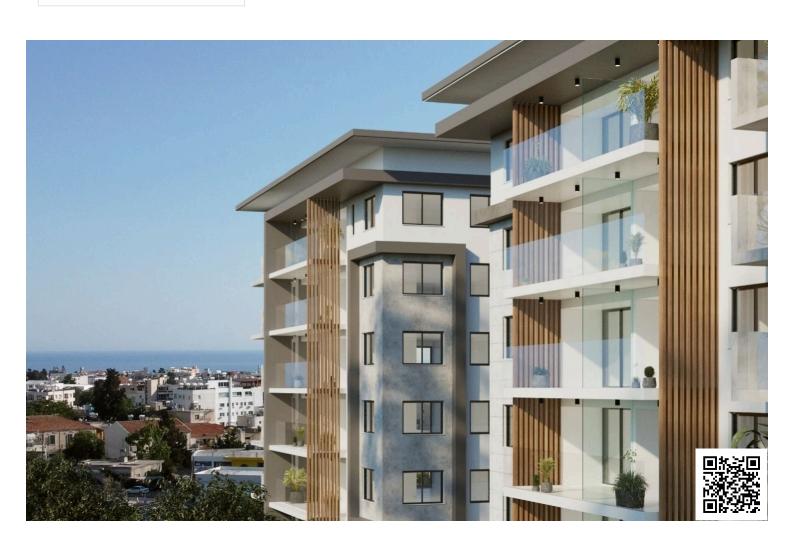

# **Description**

This 3-bedroom apartment has spacious bedrooms, living room and open plan kitchen, as well as mesmerizing panoramic views of the sea and cityscapes!

It is built at a park of 32000m2 in the center of Paphos and is comprising of sporting grounds, a children's playground and a botanical garden, a cafeteria, a basketball court, a small football court, locker rooms, a climbing wall, a skatepark and an outdoor exhibition space.

### Key transport:

. City Center: 0km

. Airport: 10km

. Supermarket: 100m . Sea / Beach: 3km

. School: 100m

. Restaurant: 200m . Golf Courses: 5km

Completion Date: JUNE 2025