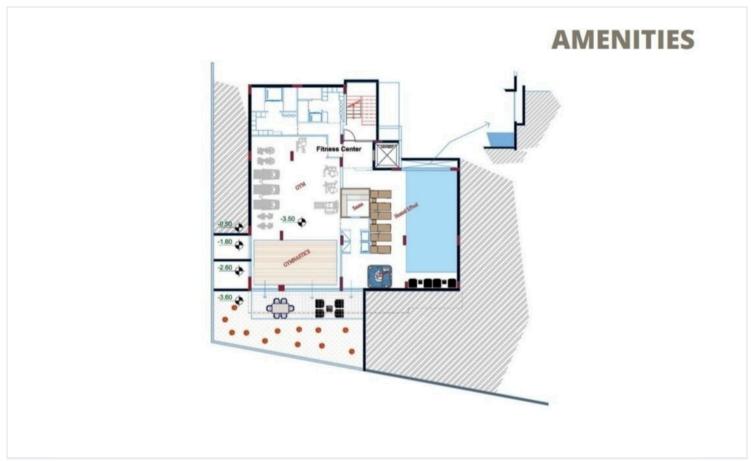

# **Description**

This 3-bedroom apartment has spacious bedrooms, living room and open plan kitchen, as well as mesmerizing panoramic views of the sea and cityscapes!

It is built at a park of 32000m2 in the center of Paphos and is comprising of sporting grounds, a children's playground and a botanical garden, a cafeteria, a basketball court, a small football court, locker rooms, a climbing wall, a skatepark and an outdoor exhibition space.

# **Facilities**

Aircondition, Split system

Heating, Provision

Indoor pool, Communal, heated

Parking, Uncovered

Sauna