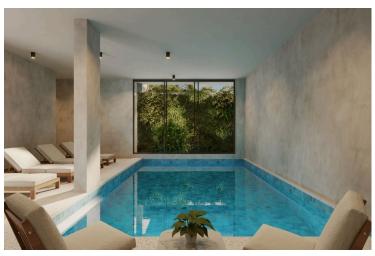

# **Description**

This 3-bedroom apartment has spacious bedrooms, living room and open plan kitchen, as well as mesmerizing panoramic views of the sea and cityscapes!

It is built at a park of 32000m2 in the center of Paphos and is comprising of sporting grounds, a children's playground and a botanical garden, a cafeteria, a basketball court, a small football court, locker rooms, a climbing wall, a skatepark and an outdoor exhibition space.

# **Facilities**

Aircondition, Split system

Heating, Provision

Indoor pool, Communal, heated

Parking, Uncovered

Sauna