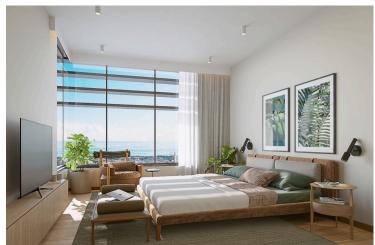

# **Description**

This 3-bedroom apartment has spacious bedrooms, living room and open plan kitchen, as well as mesmerizing panoramic views of the sea and cityscapes!

It is built at a park of 32000m2 in the center of Paphos and is comprising of sporting grounds, a children's playground and a botanical garden, a cafeteria, a basketball court, a small football court, locker rooms, a climbing wall, a skatepark and an outdoor exhibition space.

It has custom made kitchen cupboards of high quality, provision for cooker, re-circulation hood, washing machine and refrigerator (appliances included) and custom made floor to ceiling wardrobes.

PRICE INCLUDES: Concealed A/C system in Living Areas, split units A/C provision in other areas, Intercom, provision for Security System, provision for Central Heating