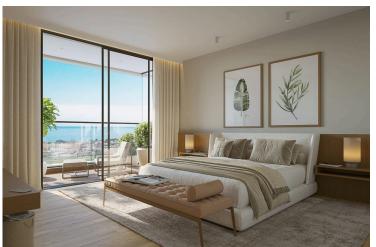

# **Description**

This 3-bedroom apartment has spacious bedrooms, living room and open plan kitchen, as well as mesmerizing panoramic views of the sea and cityscapes!

It is built at a park of 32000m2 in the center of Paphos and is comprising of sporting grounds, a children's playground and a botanical garden, a cafeteria, a basketball court, a small football court, locker rooms, a climbing wall, a skatepark and an outdoor exhibition space.

It has custom made kitchen cupboards of high quality, provision for cooker, re-circulation hood, washing machine and refrigerator (appliances included) and custom made floor to ceiling wardrobes.

PRICE INCLUDES: Concealed A/C system in Living Areas, split units A/C provision in other areas, Intercom, provision for Security System, provision for Central Heating