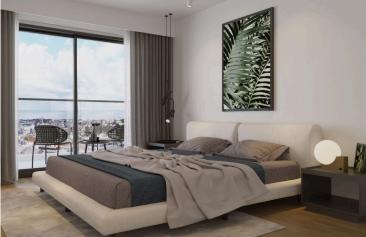

# **Description**

This 3-bedroom apartment has spacious bedrooms, living room and open plan kitchen, as well as mesmerizing panoramic views of the sea and cityscapes!

It is built at a park of 32000m2 in the center of Paphos and is comprising of sporting grounds, a children's playground and a botanical garden, a cafeteria, a basketball court, a small football court, locker rooms, a climbing wall, a skatepark and an outdoor exhibition space.

It has custom made kitchen cupboards of high quality, provision for cooker, re-circulation hood, washing machine and refrigerator (appliances included) and custom made floor to ceiling wardrobes.

PRICE INCLUDES: Concealed A/C system in Living Areas, split units A/C provision in other areas, Intercom, provision for Security System, provision for Central Heating