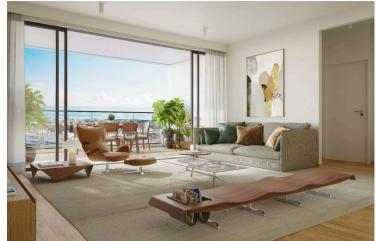

# **Description**

This 3-bedroom apartment has spacious bedrooms, living room and open plan kitchen, as well as mesmerizing panoramic views of the sea and cityscapes!

It is built at a park of 32000m2 in the center of Paphos and is comprising of sporting grounds, a children's playground and a botanical garden, a cafeteria, a basketball court, a small football court, locker rooms, a climbing wall, a skatepark and an outdoor exhibition space.

Next to green area

Sea view

Thermal insulation

Bright

Country view

Easy access to main roads

Heart of city center

Modern design

Panoramic view

Sound insulation

Veranda