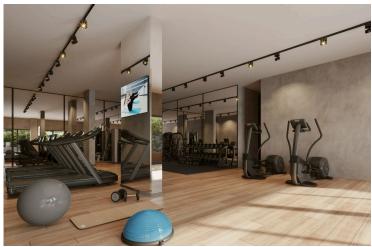

# **Description**

This 3-bedroom apartment has spacious bedrooms, living room and open plan kitchen, as well as mesmerizing panoramic views of the sea and cityscapes!

It is built at a park of 32000m2 in the center of Paphos and is comprising of sporting grounds, a children's playground and a botanical garden, a cafeteria, a basketball court, a small football court, locker rooms, a climbing wall, a skatepark and an outdoor exhibition space.