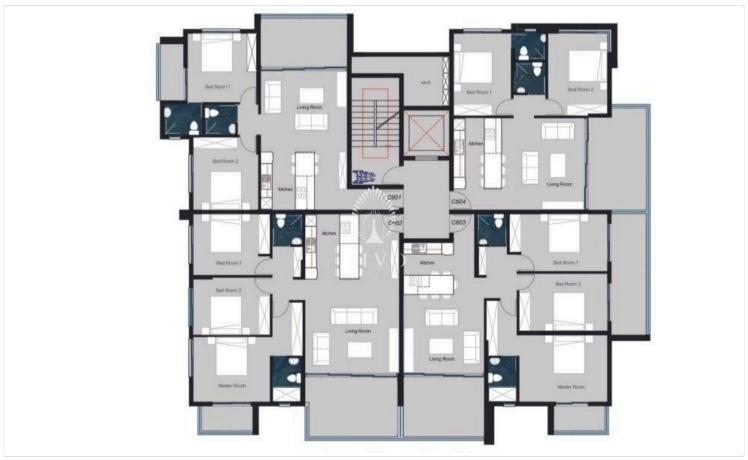

a climbing wall, a skatepark and an outdoor exhibition space.

It has custom made kitchen cupboards of high quality, provision for cooker, re-circulation hood, washing machine and refrigerator (appliances included) and custom made floor to ceiling wardrobes.

PRICE INCLUDES: Concealed A/C system in Living Areas, split units A/C provision in other areas, Intercom, provision for Security System, provision for Central Heating

Also can have central heating, CCTV/alarm system, smart house (lights, curtains, thermostat), concealed A/C, furnished and store room but it will cost some extra charge.

### Key transport:

. City Center: 0km

. Airport: 10km

. Supermarket: 100m . Sea / Beach: 3km

. School: 100m

. Restaurant: 200m . Golf Courses: 5km

Completion Date: JUNE 2025





# Floor plans









# **Additional information**

# **Facilities**

Aircondition, Split system

Heating, Provision

Indoor pool, Communal, heated

Parking, Uncovered

Sauna

# **Features**

Alarm system (provision)

City view

Combined kitchen and dining

area

Double glazing

Elevated

High ceilings

Near amenities

Parquet flooring

Spacious rooms

Bath

Elevator

Easy access to highway

Entrance gate

Luxury specifications

Next to green area

Sea view

Thermal insulation

Bright

Country view

Easy access to main roads

Heart of city center

Modern design

Panoramic view

Sound insulation

Veranda

# **Distances**

**Airport** 



10 km

Sea



## Contact us



## **Office Properties**



(+357) 25871010



info@vivorealty.com.cy