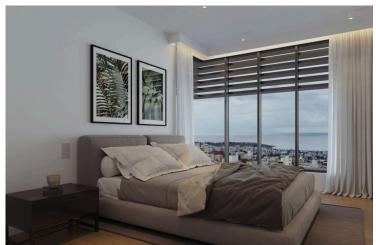

# **Description**

This 3-bedroom apartment has spacious bedrooms, living room and open plan kitchen, as well as mesmerizing panoramic views of the sea and cityscapes!

It is built at a park of 32000m2 in the center of Paphos and is comprising of sporting grounds, a children's playground and a botanical garden, a cafeteria, a basketball court, a small football court, locker rooms, a climbing wall, a skatepark and an outdoor exhibition space.

It has custom made kitchen cupboards of high quality, provision for cooker, re-circulation hood, washing machine and refrigerator (appliances included) and custom made floor to ceiling wardrobes.

PRICE INCLUDES: Concealed A/C system in Living Areas, split units A/C provision in other areas, Intercom, provision for Security System, provision for Central Heating