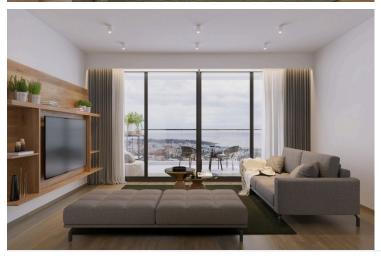

# **Description**

This 3-bedroom apartment has spacious bedrooms, living room and open plan kitchen, as well as mesmerizing panoramic views of the sea and cityscapes!

It is built at a park of 32000m2 in the center of Paphos and is comprising of sporting grounds, a children's playground and a botanical garden, a cafeteria, a basketball court, a small football court, locker rooms, a climbing wall, a skatepark and an outdoor exhibition space.