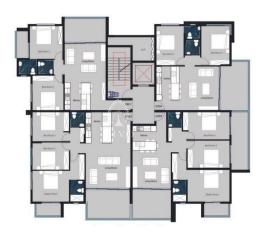

Beach: 3km . School: 100m . Restaurant: 200m . Golf Courses: 5km

Completion Date: JUNE 2025



## Office Properties Office Administrator

info@vivorealty.com.cy (+357) 25871010



#### **Facilities**

Aircondition, Split system

Parking, Uncovered

Elevator

Heating, Provision

Indoor pool, Communal, Heated

Sauna

#### **Features**

Bath Sound insulation

Thermal insulation Heart of city center

Easy access to main roads Easy access to highway

Combined kitchen and dining area Spacious rooms

High ceilings Elevated

Next to green area Entrance gate

Bright City view

Parquet flooring Alarm system, Provision

Veranda Double glazing

Luxury specifications Modern design Country view Panoramic view Near amenities

Sea view

#### **Distances**

**Airport** 10 km Sea 3 km



### Floor plans