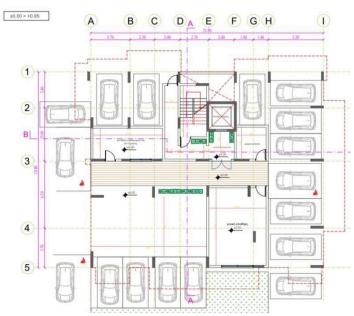

: 3km . School: 100m . Restaurant: 200m . Golf Courses: 5km

Completion Date: JUNE 2025



## Office Properties Office Administrator

info@vivorealty.com.cy (+357) 25871010



#### **Facilities**

Aircondition, Split system

Parking, Uncovered

Elevator

Heating, Provision

Indoor pool, Communal, Heated

Sauna

#### **Features**

Bath Sound insulation

Thermal insulation Heart of city center

Easy access to main roads Easy access to highway

Combined kitchen and dining area Spacious rooms

High ceilings Elevated

Next to green area Entrance gate

Bright City view

Parquet flooring Alarm system, Provision

Veranda Double glazing

Luxury specifications Modern design Country view Panoramic view Near amenities

Sea view

#### **Distances**

**Airport** 10 km Sea 3 km



### Floor plans