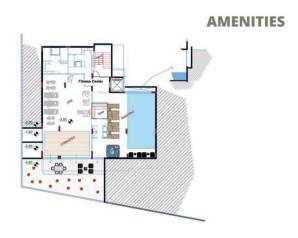

#### Description

This 3-bedroom apartment has a spacious bedroom, living room and open plan kitchen, as well as mesmerizing panoramic views of the sea and cityscapes!

It is built at a park of 32000m2 in the center of Paphos and is comprising of sporting grounds, a children's playground and a botanical garden, a cafeteria, a basketball court, a small football court, locker rooms, a climbing wall, a skatepark and an outdoor exhibition space.

#### **Facilities**

Aircondition, Split system

Parking, Uncovered

Elevator

Heating, Provision

Indoor pool, Communal, Heated

Sauna