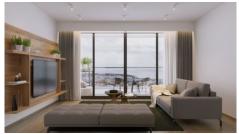

#### Description

This 3-bedroom apartment has a spacious bedroom, living room and open plan kitchen, as well as mesmerizing panoramic views of the sea and cityscapes!

It is built at a park of 32000m2 in the center of Paphos and is comprising of sporting grounds, a children's playground and a botanical garden, a cafeteria, a basketball court, a small football court, locker rooms, a climbing wall, a skatepark and an outdoor exhibition space.

#### **Features**

Bath Sound insulation

Thermal insulation Heart of city center

Easy access to main roads Easy access to highway

Combined kitchen and dining area Spacious rooms

High ceilings Elevated

Next to green area Entrance gate

Bright City view

Parquet flooring Alarm system, Provision

Veranda Double glazing

Luxury specifications Modern design Country view Panoramic view Near amenities

Sea view