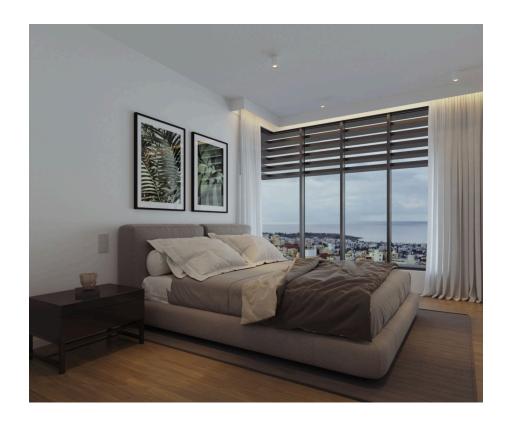

#### Description

This 3-bedroom apartment has a spacious bedroom, living room and open plan kitchen, as well as mesmerizing panoramic views of the sea and cityscapes!

It is built at a park of 32000m2 in the center of Paphos and is comprising of sporting grounds, a children's playground and a botanical garden, a cafeteria, a basketball court, a small football court, locker rooms, a climbing wall, a skatepark and an outdoor exhibition space.

Bright City view

Parquet flooring Alarm system, Provision

Veranda Double glazing

Luxury specifications Modern design Country view Panoramic view Near amenities

Sea view