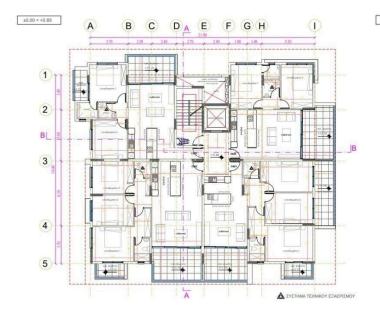

ch: 3km . School: 100m . Restaurant: 200m . Golf Courses: 5km

Completion Date: JUNE 2025



## Office Properties Office Administrator

info@vivorealty.com.cy (+357) 25871010



#### **Facilities**

Aircondition, Split system

Parking, Uncovered

Elevator

Heating, Provision

Indoor pool, Communal, Heated

Sauna

#### **Features**

Bath Sound insulation

Thermal insulation Heart of city center

Easy access to main roads Easy access to highway

Combined kitchen and dining area Spacious rooms

High ceilings Elevated

Next to green area Entrance gate

Bright City view

Parquet flooring Alarm system, Provision

Veranda Double glazing

Luxury specifications Modern design Country view Panoramic view Near amenities

Sea view

#### **Distances**

**Airport** 10 km Sea 3 km



### Floor plans