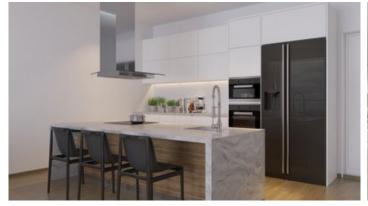

It has custom made kitchen cupboards of high quality, provision for cooker, re-circulation hood, washing machine and refrigerator (appliances included) and custom made floor to ceiling wardrobes.

PRICE INCLUDES: Concealed A/C system in Living Areas, split units A/C provision in other areas, Intercom, provision for Security System, provision for Central Heating