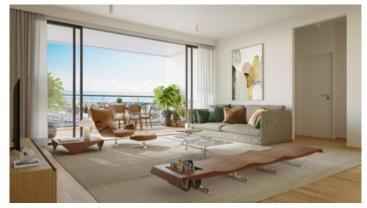

#### Description

This 3-bedroom apartment has a spacious bedroom, living room and open plan kitchen, as well as mesmerizing panoramic views of the sea and cityscapes!

It is built at a park of 32000m2 in the center of Paphos and is comprising of sporting grounds, a children's playground and a botanical garden, a cafeteria, a basketball court, a small football court, locker rooms, a climbing wall, a skatepark and an outdoor exhibition space.

#### **Features**

Bath Sound insulation

Thermal insulation Heart of city center

Easy access to main roads Easy access to highway

Combined kitchen and dining area Spacious rooms

High ceilings Elevated

Next to green area Entrance gate