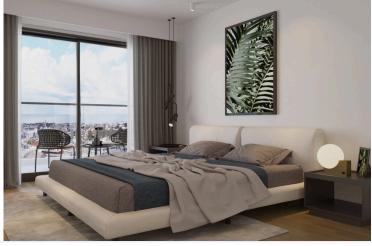

# **Description**

This 2-bedroom apartment has spacious bedrooms, living room and open plan kitchen, as well as mesmerizing panoramic views of the sea and cityscapes!

It is built at a park of 32000m2 in the center of Paphos and is comprising of sporting grounds, a children's playground and a botanical garden, a cafeteria, a basketball court, a small football court, locker rooms, a climbing wall, a skatepark and an outdoor exhibition space.

It has custom made kitchen cupboards of high quality, provision for cooker, re-circulation hood, washing machine and refrigerator (appliances included) and custom made floor to ceiling wardrobes.

PRICE INCLUDES: Concealed A/C system in Living Areas, split units A/C provision in other areas, Intercom, provision for Security System, provision for Central Heating