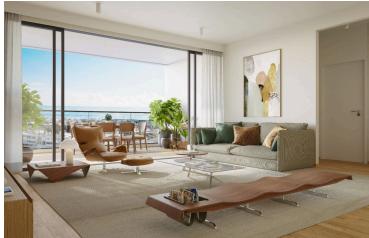

# **Description**

This 2-bedroom apartment has spacious bedrooms, living room and open plan kitchen, as well as mesmerizing panoramic views of the sea and cityscapes!

It is built at a park of 32000m2 in the center of Paphos and is comprising of sporting grounds, a children's playground and a botanical garden, a cafeteria, a basketball court, a small football court, locker rooms, a climbing wall, a skatepark and an outdoor exhibition space.