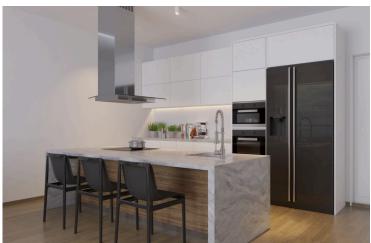

# **Description**

This 2-bedroom apartment has spacious bedrooms, living room and open plan kitchen, as well as mesmerizing panoramic views of the sea and cityscapes!

It is built at a park of 32000m2 in the center of Paphos and is comprising of sporting grounds, a children's playground and a botanical garden, a cafeteria, a basketball court, a small football court, locker rooms, a climbing wall, a skatepark and an outdoor exhibition space.

It has custom made kitchen cupboards of high quality, provision for cooker, re-circulation hood, washing machine and refrigerator (appliances included) and custom made floor to ceiling wardrobes.

PRICE INCLUDES: Concealed A/C system in Living Areas, split units A/C provision in other areas, Intercom, provision for Security System, provision for Central Heating