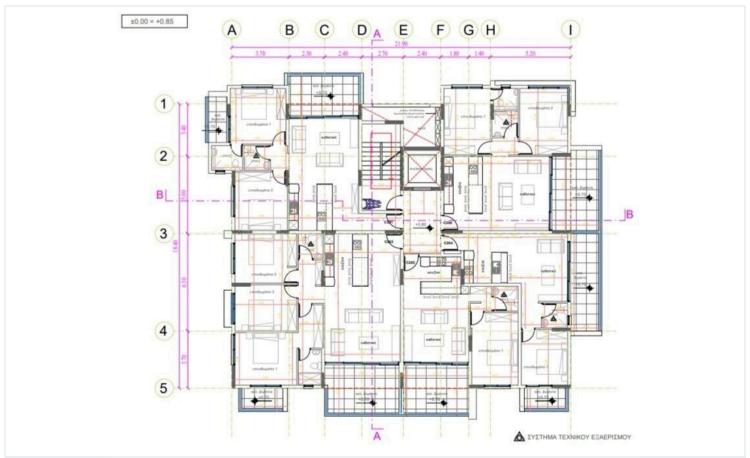

ootball court, locker rooms, a climbing wall, a skatepark and an outdoor exhibition space.

It has custom made kitchen cupboards of high quality, provision for cooker, re-circulation hood, washing machine and refrigerator (appliances included) and custom made floor to ceiling wardrobes.

PRICE INCLUDES: Concealed A/C system in Living Areas, split units A/C provision in other areas, Intercom, provision for Security System, provision for Central Heating

Also can have central heating, CCTV/alarm system, smart house (lights, curtains, thermostat), concealed A/C, furnished and store room but it will cost some extra charge.

### Key transport:

. City Center: 0km

. Airport: 10km

. Supermarket: 100m . Sea / Beach: 3km

. School: 100m

. Restaurant: 200m . Golf Courses: 5km



# Floor plans







# **Additional information**

# **Facilities**

Aircondition, Split system

Elevator

Bath

Heating, Provision

Indoor pool, Communal, heated

Parking, Uncovered

Sauna

## **Features**

Alarm system (provision)

Combined kitchen and dining

Bright

City view

area

Country view

Double glazing

Easy access to highway

Easy access to main roads

Elevated

Entrance gate

Heart of city center

High ceilings

Luxury specifications

Modern design

Near amenities

Next to green area

Panoramic view

Parquet flooring

Sea view

Sound insulation

Spacious rooms

Thermal insulation

Veranda

# **Distances**

**Airport** 

10 km

Sea



3 km

### Contact us



### **Office Properties**



(+357) 25871010



info@vivorealty.com.cy