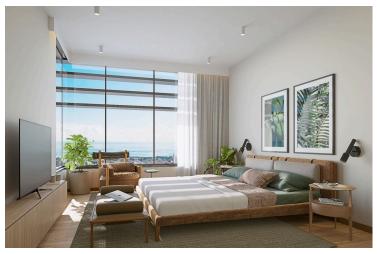

# **Description**

This 2-bedroom apartment has spacious bedrooms, living room and open plan kitchen, as well as mesmerizing panoramic views of the sea and cityscapes!

It is built at a park of 32000m2 in the center of Paphos and is comprising of sporting grounds, a children's playground and a botanical garden, a cafeteria, a basketball court, a small football court, locker rooms, a climbing wall, a skatepark and an outdoor exhibition space.

It has custom made kitchen cupboards of high quality, provision for cooker, re-circulation hood, washing machine and refrigerator (appliances included) and custom made floor to ceiling wardrobes.

PRICE INCLUDES: Concealed A/C system in Living Areas, split units A/C provision in other areas, Intercom, provision for Security System, provision for Central Heating