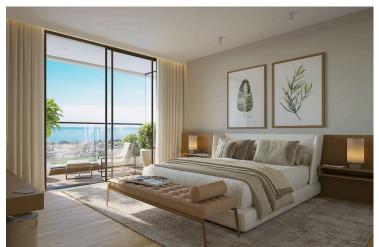

# **Description**

This 2-bedroom apartment has spacious bedrooms, living room and open plan kitchen, as well as mesmerizing panoramic views of the sea and cityscapes!

It is built at a park of 32000m2 in the center of Paphos and is comprising of sporting grounds, a children's playground and a botanical garden, a cafeteria, a basketball court, a small football court, locker rooms, a climbing wall, a skatepark and an outdoor exhibition space.

Near amenities

Next to green area

Panoramic view

Parquet flooring

Sea view

Sound insulation

Spacious rooms

Thermal insulation