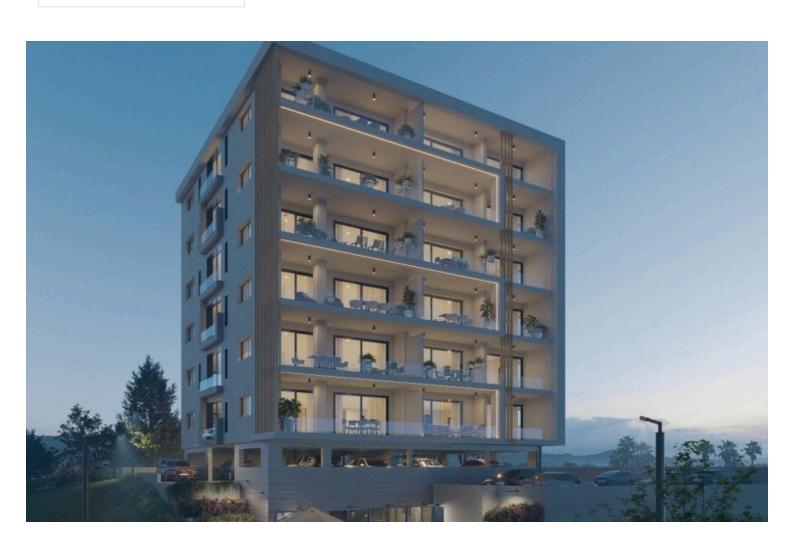

# **Description**

This 2-bedroom apartment has spacious bedrooms, living room and open plan kitchen, as well as mesmerizing panoramic views of the sea and cityscapes!

It is built at a park of 32000m2 in the center of Paphos and is comprising of sporting grounds, a children's playground and a botanical garden, a cafeteria, a basketball court, a small football court, locker rooms, a climbing wall, a skatepark and an outdoor exhibition space.