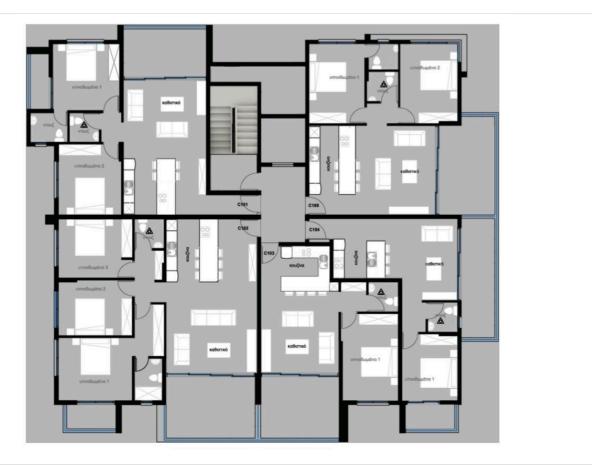

football court, locker rooms, a climbing wall, a skatepark and an outdoor exhibition space.

It has custom made kitchen cupboards of high quality, provision for cooker, re-circulation hood, washing machine and refrigerator (appliances included) and custom made floor to ceiling wardrobes.

PRICE INCLUDES: Concealed A/C system in Living Areas, split units A/C provision in other areas, Intercom, provision for Security System, provision for Central Heating

Also can have central heating, CCTV/alarm system, smart house (lights, curtains, thermostat), concealed A/C, furnished and store room but it will cost some extra charge.

### Key transport:

. City Center: 0km

. Airport: 10km

. Supermarket: 100m . Sea / Beach: 3km

. School: 100m

. Restaurant: 200m . Golf Courses: 5km



# Floor plans







# **Additional information**

# **Facilities**

Aircondition, Split system

Elevator

Bath

Heating, Provision

Indoor pool, Communal, heated

Parking, Uncovered

Sauna

## **Features**

Alarm system (provision)

Combined kitchen and dining

Bright

City view

area

Country view

Double glazing

Easy access to highway

Easy access to main roads

Elevated

Entrance gate

Heart of city center

High ceilings

Luxury specifications

Modern design

Near amenities

Next to green area

Panoramic view

Parquet flooring

Sea view

Sound insulation

Spacious rooms

Thermal insulation

Veranda

# **Distances**

**Airport** 

10 km

Sea



3 km

### Contact us



### **Office Properties**



(+357) 25871010



info@vivorealty.com.cy