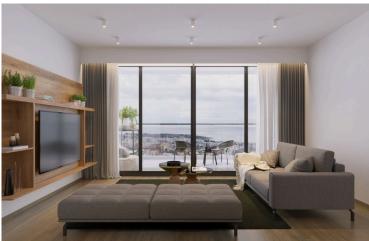

# **Description**

This 2-bedroom apartment has spacious bedrooms, living room and open plan kitchen, as well as mesmerizing panoramic views of the sea and cityscapes!

It is built at a park of 32000m2 in the center of Paphos and is comprising of sporting grounds, a children's playground and a botanical garden, a cafeteria, a basketball court, a small football court, locker rooms, a climbing wall, a skatepark and an outdoor exhibition space.

Near amenities

Next to green area

Panoramic view

Parquet flooring

Sea view

Sound insulation

Spacious rooms

Thermal insulation