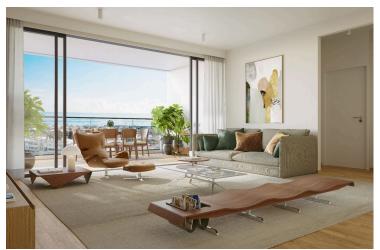

### Description

This 2-bedroom apartment has spacious bedrooms, living room and open plan kitchen, as well as mesmerizing panoramic views of the sea and cityscapes!

It is built at a park of 32000m2 in the center of Paphos and is comprising of sporting grounds, a children's playground and a botanical garden, a cafeteria, a basketball court, a small football court, locker rooms, a climbing wall, a skatepark and an outdoor exhibition space.