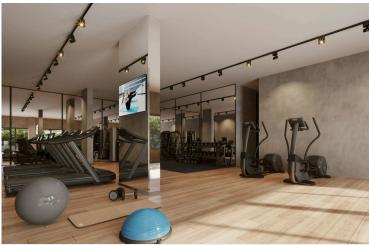

### Description

This 2-bedroom apartment has spacious bedrooms, living room and open plan kitchen, as well as mesmerizing panoramic views of the sea and cityscapes!

It is built at a park of 32000m2 in the center of Paphos and is comprising of sporting grounds, a children's playground and a botanical garden, a cafeteria, a basketball court, a small football court, locker rooms, a climbing wall, a skatepark and an outdoor exhibition space.

### Facilities

| Aircondition, Split system    | Elevator                         | Heating, Provision        |
|-------------------------------|----------------------------------|---------------------------|
| Indoor pool, Communal, heated | Parking, Uncovered               | Sauna                     |
|                               |                                  |                           |
| Features                      |                                  |                           |
| Alarm system (provision)      | Bath                             | Bright                    |
| Aldini system (provision)     | Bath                             | Digit                     |
| City view                     | Combined kitchen and dining area | Country view              |
| Double glazing                | Easy access to highway           | Easy access to main roads |
| Elevated                      | Entrance gate                    | Heart of city center      |
| High ceilings                 | Luxury specifications            | Modern design             |
| Near amenities                | Next to green area               | Panoramic view            |
| Parquet flooring              | Sea view                         | Sound insulation          |
| Spacious rooms                | Thermal insulation               | Veranda                   |