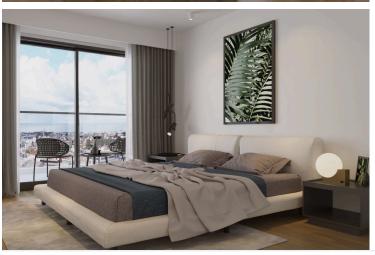

### Description

This 2-bedroom apartment has spacious bedrooms, living room and open plan kitchen, as well as mesmerizing panoramic views of the sea and cityscapes!

It is built at a park of 32000m2 in the center of Paphos and is comprising of sporting grounds, a children's playground and a botanical garden, a cafeteria, a basketball court, a small football court, locker rooms, a climbing wall, a skatepark and an outdoor exhibition space.

It has custom made kitchen cupboards of high quality, provision for cooker, re-circulation hood, washing machine and refrigerator (appliances included) and custom made floor to ceiling wardrobes.

PRICE INCLUDES: Concealed A/C system in Living Areas, split units A/C provision in other areas, Intercom, provision for Security System, provision for Central Heating