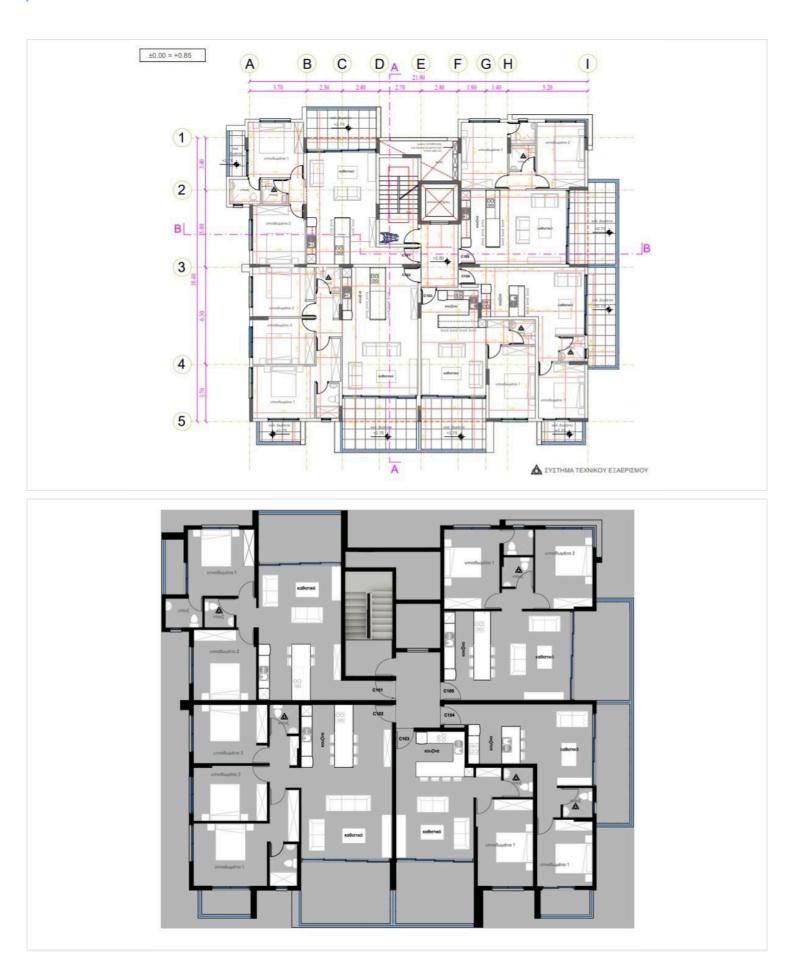

g wall, a skatepark and an outdoor exhibition space.

It has custom made kitchen cupboards of high quality, provision for cooker, re-circulation hood, washing machine and refrigerator (appliances included) and custom made floor to ceiling wardrobes.

PRICE INCLUDES: Concealed A/C system in Living Areas, split units A/C provision in other areas, Intercom, provision for Security System, provision for Central Heating

Also can have central heating, CCTV/alarm system, smart house (lights, curtains, thermostat), concealed A/C, furnished and store room but it will cost some extra charge.

Key transport:

- . City Center: 0km
- . Airport: 10km
- . Supermarket: 100m
- . Sea / Beach: 3km
- . School: 100m
- . Restaurant: 200m
- . Golf Courses: 5km

Completion Date: JUNE 2025



### **Floor plans**





## **Additional information**

### Facilities

| Aircondition, Split system    | Elevator                         | Heating, Provision        |
|-------------------------------|----------------------------------|---------------------------|
| Indoor pool, Communal, heated | Parking, Uncovered               | Sauna                     |
|                               |                                  |                           |
| Features                      |                                  |                           |
| Alarm system (provision)      | Bath                             | Bright                    |
| Aldini system (provision)     | Bath                             | Digit                     |
| City view                     | Combined kitchen and dining area | C