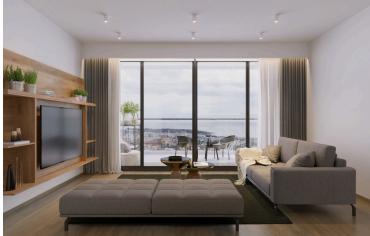

### Description

This 2-bedroom apartment has spacious bedrooms, living room and open plan kitchen, as well as mesmerizing panoramic views of the sea and cityscapes!

It is built at a park of 32000m2 in the center of Paphos and is comprising of sporting grounds, a children's playground and a botanical garden, a cafeteria, a basketball court, a small football court, locker rooms, a climbing wall, a skatepark and an outdoor exhibition space.