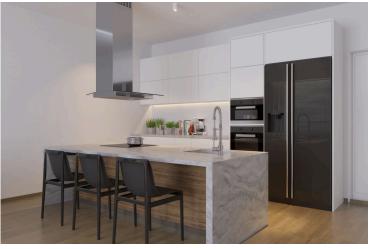

It has custom made kitchen cupboards of high quality, provision for cooker, re-circulation hood, washing machine and refrigerator (appliances included) and custom made floor to ceiling wardrobes.

PRICE INCLUDES: Concealed A/C system in Living Areas, split units A/C provision in other areas, Intercom, provision for Security System, provision for Central Heating