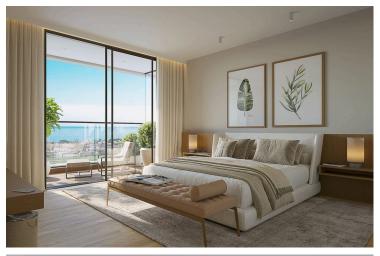

### Description

This 2-bedroom apartment has spacious bedrooms, living room and open plan kitchen, as well as mesmerizing panoramic views of the sea and cityscapes!

It is built at a park of 32000m2 in the center of Paphos and is comprising of sporting grounds, a children's playground and a botanical garden, a cafeteria, a basketball court, a small football court, locker rooms, a climbing wall, a skatepark and an outdoor exhibition space.