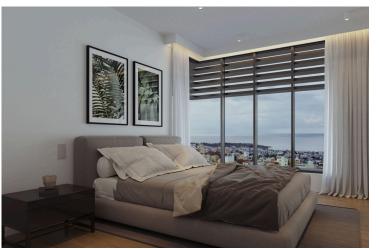

### Description

This 2-bedroom apartment has spacious bedrooms, living room and open plan kitchen, as well as mesmerizing panoramic views of the sea and cityscapes!

It is built at a park of 32000m2 in the center of Paphos and is comprising of sporting grounds, a children's playground and a botanical garden, a cafeteria, a basketball court, a small football court, locker rooms, a climbing wall, a skatepark and an outdoor exhibition space.

It has custom made kitchen cupboards of high quality, provision for cooker, re-circulation hood, washing machine and refrigerator (appliances included) and custom made floor to ceiling wardrobes.

PRICE INCLUDES: Concealed A/C system in Living Areas, split units A/C provision in other areas, Intercom, provision for Security System, provision for Central Heating