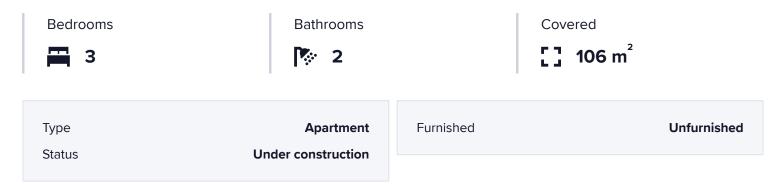

179733

# 2-BEDROOM APARTMENT WITH PANORAMIC VIEW OF THE SEA AND CITYSCAPES OF PAPHOS!

Paphos-City Center, Paphos

€350,000 +VAT





















### Overview

### **Specifications**



### Description

This 2-bedroom apartment has spacious bedrooms, living room and open plan kitchen, as well as mesmerizing panoramic views of the sea and cityscapes!

It is built at a park of 32000m2 in the center of Paphos and is comprising of sporting grounds, a children's playground and a botanical garden, a cafeteria, a basketball court, a small football court, locker rooms, a climbing wall, a skatepark and an outdoor exhibition space.

It has custom made kitchen cupboards of high quality, provision for cooker, re-circulation hood, washing machine and refrigerator (appliances included) and custom made floor to ceiling wardrobes.

PRICE INCLUDES: Concealed A/C system in Living Areas, split units A/C provision in other areas, Intercom, provision for Security System, provision for Centr