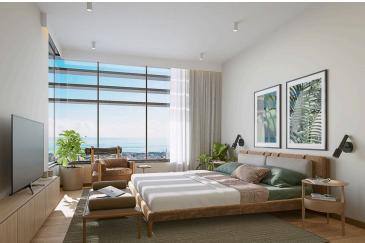

### Description

This 2-bedroom apartment has spacious bedrooms, living room and open plan kitchen, as well as mesmerizing panoramic views of the sea and cityscapes!

It is built at a park of 32000m2 in the center of Paphos and is comprising of sporting grounds, a children's playground and a botanical garden, a cafeteria, a basketball court, a small football court, locker rooms, a climbing wall, a skatepark and an outdoor exhibition space.

It has custom made kitchen cupboards of high quality, provision for cooker, re-circulation hood, washing machine and refrigerator (appliances included) and custom made floor to ceiling wardrobes.

PRICE INCLUDES: Concealed A/C system in Living Areas, split units A/C provision in other areas, Intercom, provision for Security System, provision for Central Heating