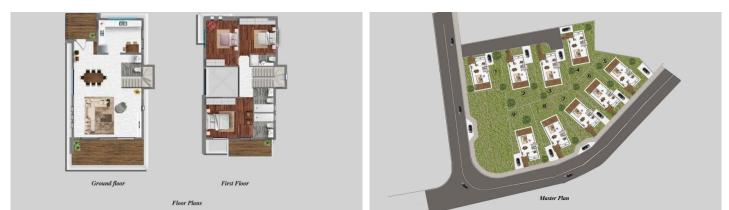

|
|---------------------------|---------------------------|
| Sound insulation          | Thermal insulation        |
| Easy access to main roads | Easy access to highway    |
| Spacious rooms            | Balcony                   |
| Fitted wardrobes          | Entrance gate             |
| Internal stairs           | Bright                    |
| Ceramic tiles             | Double glazing            |
| Guest WC                  | Veranda                   |
| Luxury specifications     | Modern design             |
| Sea view                  | Walking distance to beach |
| Near amenities            |                           |
|                           |                           |

### Distances

Airport

15 km

Schools

2 km



vivorealty.com.cy

# Floor plans