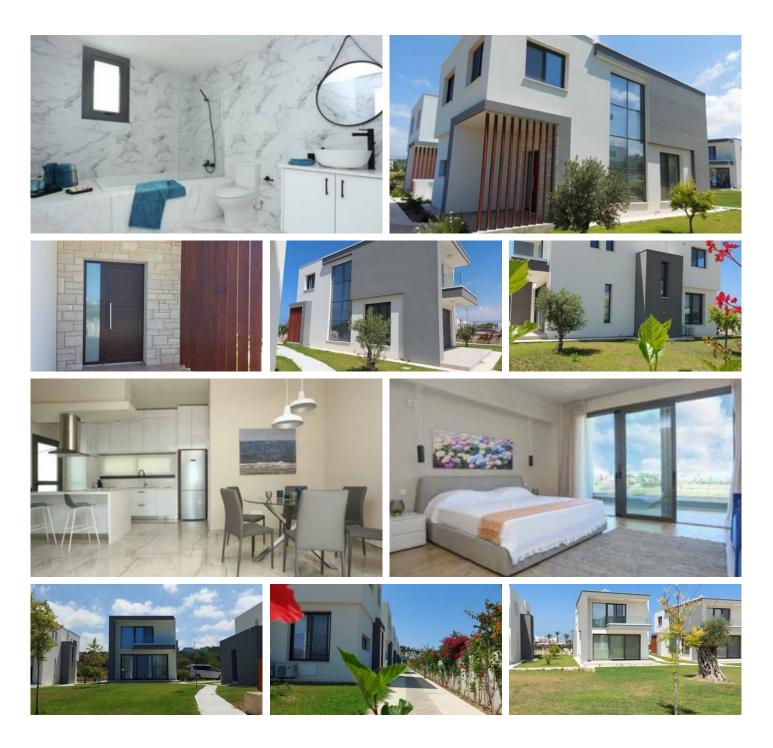

### Description

Elegantly designed and spacious 3-bedroom villa in generously sized plot and well-designed project!

The property is set in the unique lush rural area of Chloraka, 6 minutes walking distance from the beach, and only a short walking distance to local amenities and facilities.

#### Features

| Bath                      | Shower                    |
|---------------------------|---------------------------|
| Sound insulation          | Thermal insulation        |
| Easy access to main roads | Easy access to highway    |
| Spacious rooms            | Balcony                   |
| Fitted wardrobes          | Entrance gate             |
| Internal stairs           | Bright                    |
| Ceramic tiles             | Double glazing            |
| Guest WC                  | Veranda                   |
| Luxury specifications     | Modern design             |
| Sea view                  | Walking distance to beach |
| Near amenities            |                           |
|                           |                           |