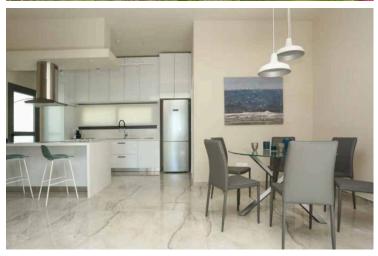

### Facilities

| Aircondition, Provision   | Heating, Provision        | Landscaped garden      |
|---------------------------|---------------------------|------------------------|
| Parking, Uncovered        | Pool, Optional            |                        |
|                           |                           |                        |
| Features                  |                           |                        |
| Balcony                   | Bath                      | Bright                 |
| Ceramic tiles             | Double glazing            | Easy access to highway |
| Easy access to main roads | Entrance gate             | Fitted wardrobes       |
| Guest WC                  | Internal stairs           | Luxury specifications  |
| Modern design             | Near amenities            | Sea view               |
| Shower                    | Sound insulation          | Spacious rooms         |
| Thermal insulation        | Walking distance to beach |                        |