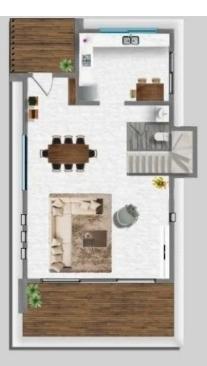

--------|--------------------|
| Туре     | Detached Villa     | Status    | Under construction |
| Toilets  | 1                  | Furnished | Unfurnished        |
| Plot     | 315 m <sup>2</sup> | Structure | Concrete           |

### Description

Elegantly designed and spacious 3-bedroom villa in generously sized plot and well-designed project!

The property is set in the unique lush rural area of Chloraka, 6 minutes walking distance from the beach, and only a short walking distance to local amenities and facilities.

It also has the option of a swimming pool but with extra cost.

KEY TRANSPORT: City Center: 4km Airport: 15km Supermarket: 500m Sea / Beach: 6 min walk School: 2km Restaurants: 300m Golf Courses: 6km New Marina: 2km

COMPLETION DATE: SEPTEMBER 2024



### **Floor plans**



Ground floor



First Floor

Floor Plans





# **Additional information**

### Facilities

| Aircondition, Provision   | Heating, Provision        | Landscaped garden      |
|---------------------------|---------------------------|------------------------|
| Parking, Uncovered        | Pool, Optional            |                        |
|                           |                           |                        |
| Features                  |                           |                        |
| Balcony                   | Bath                      | Bright                 |
| Ceramic tiles             | Double glazing            | Easy access to highway |
| Easy access to main roads | Entrance gate             | Fitted wardrobes       |
| Guest WC                  | Internal sta