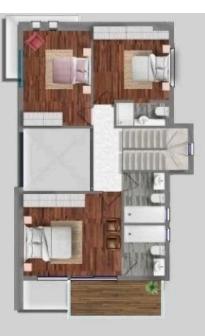

-------------|
| Туре     | Detached Villa     | Status    | Under construction |
| Toilets  | 1                  | Furnished | Unfurnished        |
| Plot     | 315 m <sup>2</sup> | Structure | Concrete           |

### Description

Elegantly designed and spacious 3-bedroom villa in generously sized plot and well-designed project!

The property is set in the unique lush rural area of Chloraka, 6 minutes walking distance from the beach, and only a short walking distance to local amenities and facilities.

It also has the option of a swimming pool but with extra cost.

KEY TRANSPORT: City Center: 4km Airport: 15km Supermarket: 500m Sea / Beach: 6 min walk School: 2km Restaurants: 300m Golf Courses: 6km New Marina: 2km

COMPLETION DATE: SEPTEMBER 2024



### **Floor plans**



Ground floor



First Floor

Floor Plans





# **Additional information**

### Facilities

| Aircondition, Provision   | Heating, Provision        | Landscaped garden      |
|---------------------------|---------------------------|------------------------|
| Parking, Uncovered        | Pool, Optional            |                        |
|                           |                           |                        |
| Features                  |                           |                        |
| Balcony                   | Bath                      | Bright                 |
| Ceramic tiles             | Double glazing            | Easy access to highway |
| Easy access to main roads | Entrance gate             | Fitted wardrobes       |
| Guest WC                  | Internal stairs           |