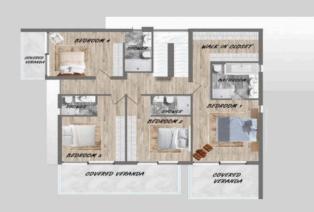

# Floor plans

Ground Floor

First Floor

Floor Plans Residences 1

### **Specifications**

| Bedrooms   | Bathrooms  | Covered               |
|------------|------------|-----------------------|
| <b>=</b> 4 | <b>№</b> 4 | [] 300 m <sup>2</sup> |

| Type    | House               | Status    | Under construction |
|---------|---------------------|-----------|--------------------|
| Toilets | 4                   | Furnished | Unfurnished        |
| Plot    | 2505 m <sup>2</sup> |           |                    |
|         | 2303                |           |                    |