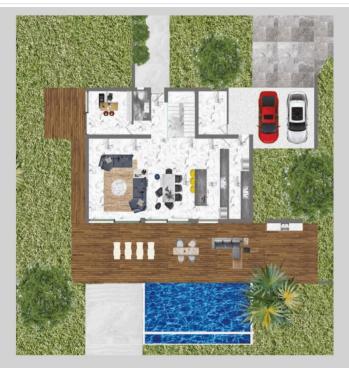

# Floor plans

Ground Floor

First Floor

Floor Plans Residences 1

### **Specifications**

| Bedrooms   | Bathrooms  | Covered               |
|------------|------------|-----------------------|
| <b>=</b> 4 | <b>№</b> 4 | [] 300 m <sup>2</sup> |

| Type    | House               | Status    | Under construction |
|---------|---------------------|-----------|--------------------|
| Toilets | 4                   | Furnished | Unfurnished        |
| Plot    | 2505 m <sup>2</sup> |           |                    |
|         | 2303                |           |                    |