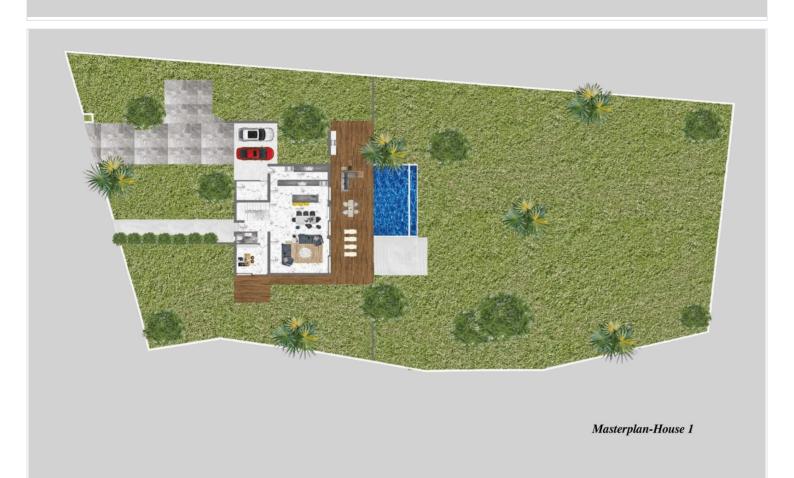

uated in one of the best locations Pafos can offer!

Located in the elite suburb of Tala, this unique plot offers unobstructed panoramic views of Pafos, while the breathtaking Mediterranean sunset view is an invaluable asset itself.

- > Highest standard of comfort and privacy
- > Smart home system powered by AI, underfloor heating, concealed A/C system

### THE LOCATION

- > On the hills
- > Quiet, secluded and prestigious location
- > Near many facilities and amenities
- > Unbostructed panoramic sunset views
- > 5 km away from the sea and the new Pafos Marina

#### Key transport

. City Center: 9km

. Airport: 24km

. Minimarket: 1km

. Sea / Beach: 5km

. School: 4km

. Restaurants: 1.2km

. Golf Courses: 11km





# Floor plans





Ground Floor

First Floor

Floor Plans Residences 1







## **Additional information**

### **Facilities**

Aircondition, Central system

Pool, Private, overflow

Heating, Underfloor

Parking, Covered

**Features** 

**Bright** City view Combined kitchen and dining area

En suite shower Double glazing En suite bathroom

Fitted wardrobes **Guest WC** Garden

Internal stairs Luxury specifications Modern design

Panoramic view Quiet area Shower

Smart home automation Spacious rooms Veranda

**Distances** 

Airport

24 km

Sea

5 km

Schools



### Contact us



### **Office Properties**



(+357) 25871010



info@vivorealty.com.cy