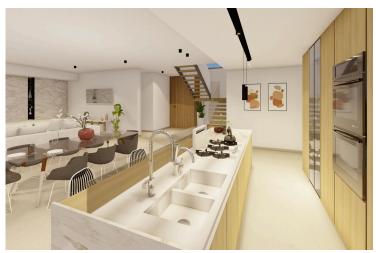

### **Facilities**

Aircondition, Central system

Pool, Private, overflow

Heating, Underfloor

Parking, Covered

**Features** 

**Bright** City view Combined kitchen and dining area

En suite shower Double glazing En suite bathroom