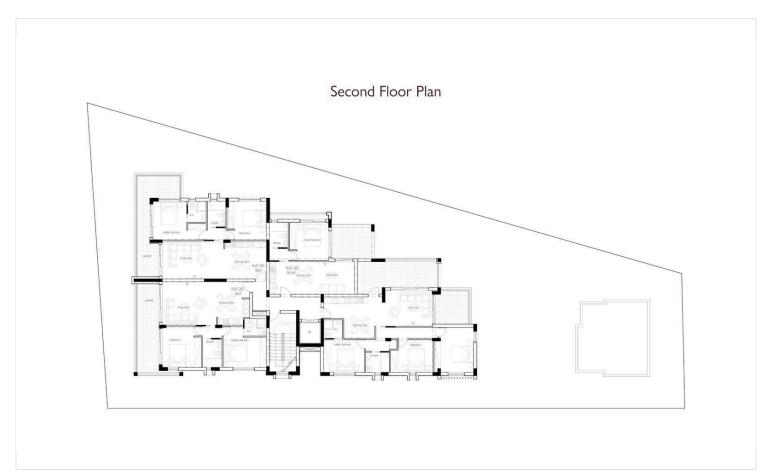

|
| Built-in wardrobes                                                                                                                                                                                                                                                                                                                                                                                                                                                                                                                                                                                                                                                                                                                      |                              |           |             |





# Floor plans









### **Additional information**

### **Facilities**

Aircondition, Central system

Storage

Heating, Central

Parking, Covered

**Features** 

**Bright** 

Double glazing

En suite bathroom

Heart of city center

Modern design

Quiet area

Ceramic tiles

Easy access to highway

Entrance gate

Laminate flooring

Near amenities

Shower

Combined kitchen and dining area

Easy access to main roads

Fitted wardrobes

Luxury specifications

Pressurized water system

Veranda

### **Distances**

Airport



48 km

Sea

3.5 km

#### Contact us



#### **Office Properties**



(+357) 25871010



info@vivorealty.com.cy