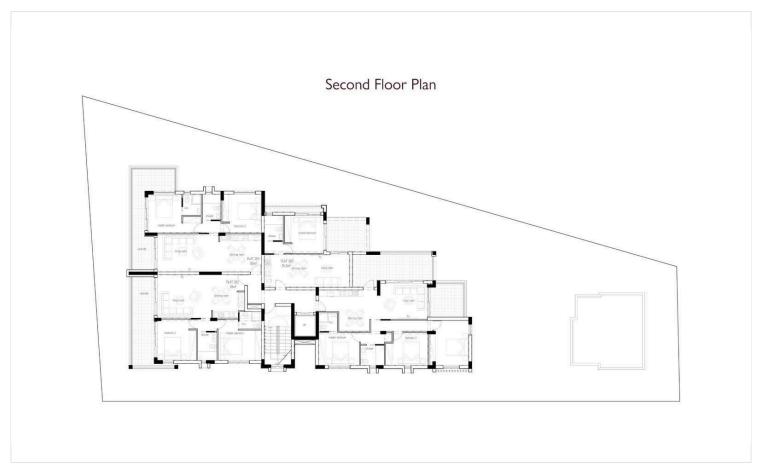

nd floor (2.25 m2)                                                                                                                                                                                                                                                                                                                                                                                                                                                                                                                                                                                                                                                                           |             |                     |                                |



Special features:

Built-in wardrobes



## Floor plans









### **Additional information**

### **Facilities**

Aircondition, Central system

Storage

Heating, Central

Parking, Covered

**Features** 

**Bright** 

Double glazing

En suite bathroom

Heart of city center

Modern design

Quiet area

Ceramic tiles

Easy access to highway

Entrance gate

Laminate flooring

Near amenities

Shower

Combined kitchen and dining area

Easy access to main roads

Fitted wardrobes

Luxury specifications

Pressurized water system

Veranda

#### **Distances**

Airport



48 km

Sea

3.5 km

#### Contact us



#### **Office Properties**



(+357) 25871010



info@vivorealty.com.cy