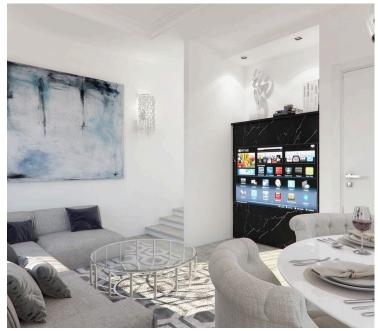

Special features:

Built-in wardrobes

Fitted kitchen

Quality ceramic floor tiles

Laminate floors in bedrooms

European sanitary ware

Double glazed windows and veranda doors

Fully installed air-conditioning and heating