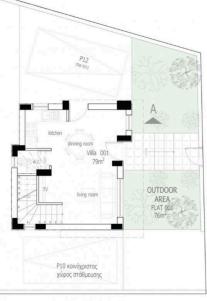

------------------|
| Toilets | 2                  | Furnished | Unfurnished        |
| Plot    | 136 m <sup>2</sup> |           |                    |

### **Description**

Two bedroom detached Villa available for sale in Kato Polemidia

The location of the villa offers the best of all worlds: while it is only a short drive from the city center and has easy access to the highway system connecting to all of the island's major cities, the peaceful neighborhood gives off a cozy suburban vibe

Special features:

Built-in wardrobes

Fitted kitchen

Quality ceramic floor tiles

Laminate floors in bedrooms

European sanitary ware

Double glazed windows and veranda doors

Fully installed air-conditioning and heating

Water pressure system

Solar heating system for hot water





# Floor plans





First Floor Plan for Villa







# **Additional information**

#### **Facilities**

Aircondition, Central system

Parking, Uncovered

Heating, Central

Solar water heater

Landscaped garden

#### **Features**

**Bright** 

Double glazing

En suite bathroom

Heart of city center

Luxury specifications

Quiet area

Ceramic tiles

Easy access to highway

Fitted wardrobes

Internal stairs

Modern design

Combined kitchen and dining area

Easy access to main roads

Garden, large

Laminate flooring

Near amenities

#### **Distances**

Airport



48 km

Sea

3.5 km

#### Contact us



#### **Office Properties**



(+357) 25871010



info@vivorealty.com.cy