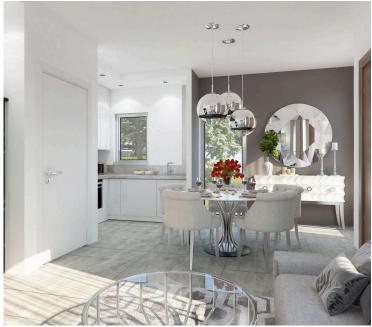

Special features:

Built-in wardrobes

Fitted kitchen

Quality ceramic floor tiles

Laminate floors in bedrooms

European sanitary ware

Double glazed windows and veranda doors

Fully installed air-conditioning and heating