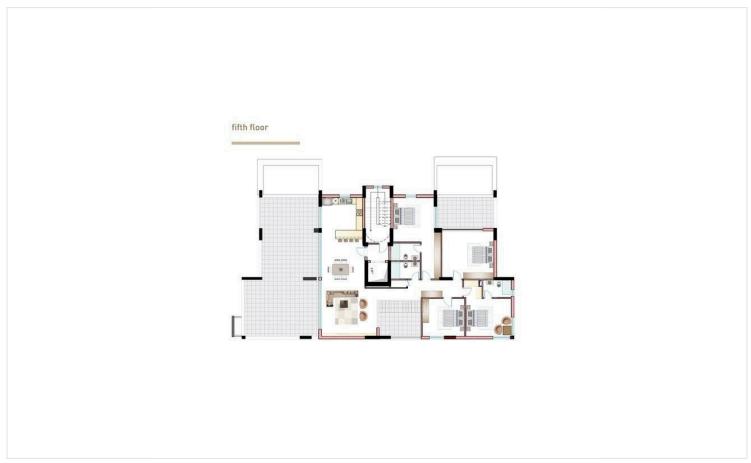

**

4 bedroom penthouse, located in an exclusive spot in the heart of Paphos city, is a brand new residential project that consists of 8 spacious two and three-bedroom apartments and a penthouse with a rooftop pool.

An exemplar of contemporary design, blending natural materials and bold lines, this residential project is ideal for contemporary luxury living in the city. Each residence is architecturally designed to a high standard, featuring, ensuite bathrooms, luxurious marbles, VRV heating, and air conditioning system, Italian-style fully-equipped kitchens, recessed lighting installations, as well as large covered and uncovered verandas.

In terms of sustainability and energy conservation, all apartments fall under the highest Energy Performance class (Category A).





## Floor plans









### **Additional information**

### **Facilities**

Elevator Parking, Covered Pool, Private

#### **Features**

Bath Bright City view

Easy access to main roads Elevated En suite bathroom

Fitted wardrobes Luxury specifications Marble flooring

Modern design Near amenities Near bus route

Panoramic view Sea view Thermal insulation

Veranda

#### Contact us



### **Office Properties**

(+357) 25871010

info@vivorealty.com.cy