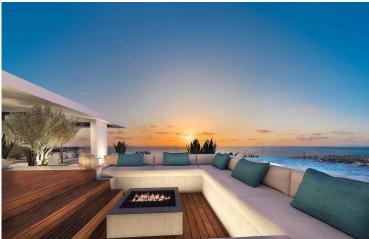

### **Description**

4 bedroom penthouse, located in an exclusive spot in the heart of Paphos city, is a brand new residential project that consists of 8 spacious two and three-bedroom apartments and a penthouse with a rooftop pool.

An exemplar of contemporary design, blending natural materials and bold lines, this residential project is ideal for contemporary luxury living in the city. Each residence is architecturally designed to a high standard, featuring, ensuite bathrooms, luxurious marbles, VRV heating, and air conditioning system, Italian-style fully-equipped kitchens, recessed lighting installations, as well as large covered and uncovered verandas.

### **Facilities**

Elevator Parking, Covered Pool, Private

#### **Features**

Bath Bright City view

Easy access to main roads Elevated En suite bathroom

Fitted wardrobes Luxury specifications Marble flooring

Modern design Near amenities Near bus route

Panoramic view Sea view Thermal insulation