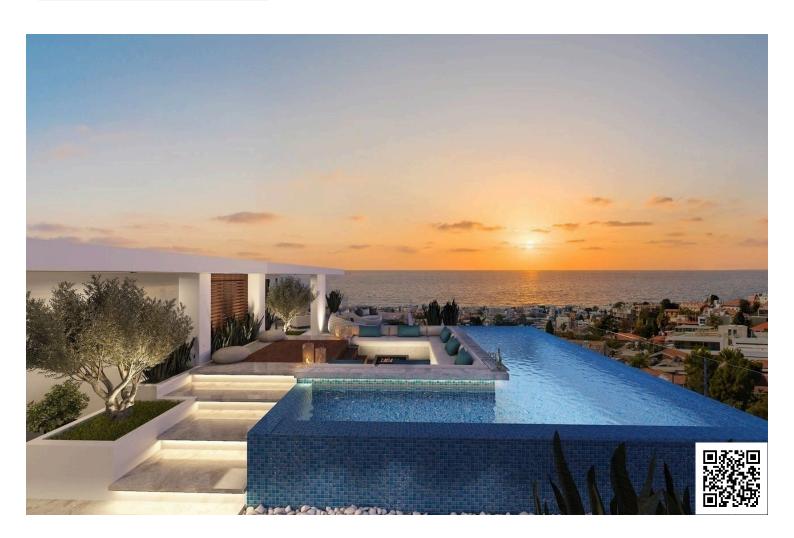

### **Description**

4 bedroom penthouse, located in an exclusive spot in the heart of Paphos city, is a brand new residential project that consists of 8 spacious two and three-bedroom apartments and a penthouse with a rooftop pool.

An exemplar of contemporary design, blending natural materials and bold lines, this residential project is ideal for contemporary luxury living in the city. Each residence is architecturally designed to a high standard, featuring, ensuite bathrooms, luxurious marbles, VRV heating, and air conditioning system, Italian-style fully-equipped kitchens, recessed lighting installations, as well as large covered and uncovered verandas.

In terms of sustainability and energy conservation, all apartments fall under the highest Energy Performance class (Category A).