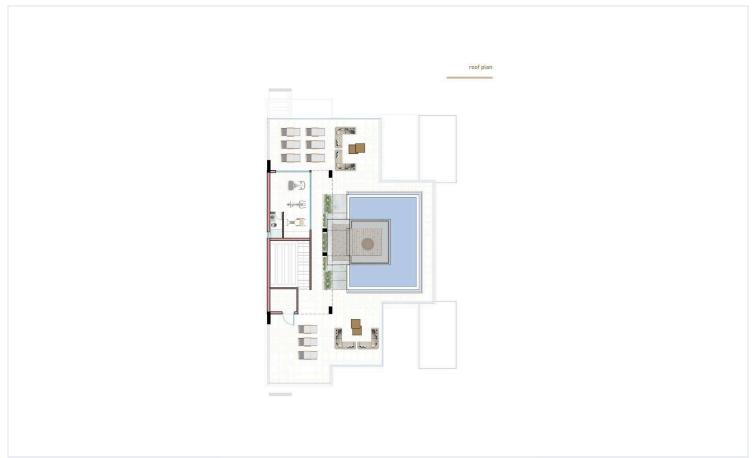

4 bedroom penthouse, located in an exclusive spot in the heart of Paphos city, is a brand new residential project that consists of 8 spacious two and three-bedroom apartments and a penthouse with a rooftop pool.

An exemplar of contemporary design, blending natural materials and bold lines, this residential project is ideal for contemporary luxury living in the city. Each residence is architecturally designed to a high standard, featuring, ensuite bathrooms, luxurious marbles, VRV heating, and air conditioning system, Italian-style fully-equipped kitchens, recessed lighting installations, as well as large covered and uncovered verandas.

In terms of sustainability and energy conservation, all apartments fall under the highest Energy Performance class (Category A).





## Floor plans









### **Additional information**

### **Facilities**

Elevator Parking, Covered Pool, Private

#### **Features**

Bath Bright City view

Easy access to main roads Elevated En suite bathroom

Fitted wardrobes Luxury specifications Marble flooring

Modern design Near amenities Near bus route

Panoramic view Sea view Thermal insulation

Veranda

#### Contact us



### **Office Properties**

(+357) 25871010

info@vivorealty.com.cy